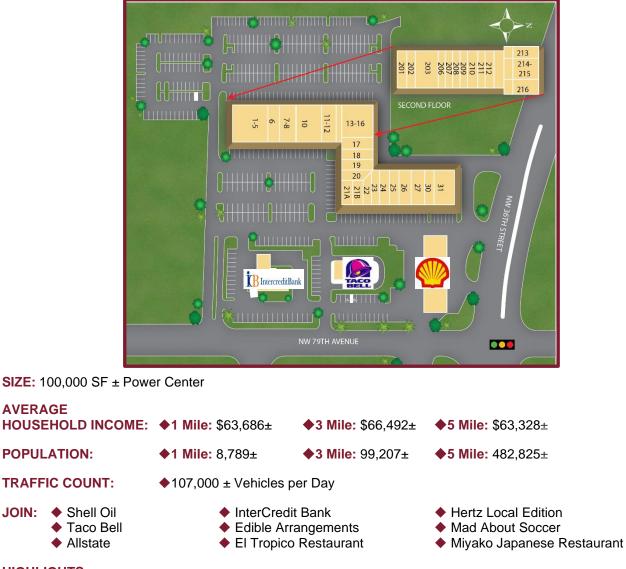

#### HIGHLIGHTS:

- 26% of Miami-Dade County Office Market within 2 Miles
- 1/2 Block from Palmetto Expressway (SR 826)
- Minutes from *Miami International Airport*
- Over 2,000 Hotel Rooms within 1 Mile Radius
- Major Developments & Rental Communities down the Street include Doral Country Club Community & Golf Course, Doral Park, Doral Estate, Costa del Sol, and Many Others
- Major Corporations Surrounding the Center include Carnival Cruise Lines, Ryder, Pepsi-Cola, NCNB, SunTrust, Federal Reserve, Southern Command, and Burger King