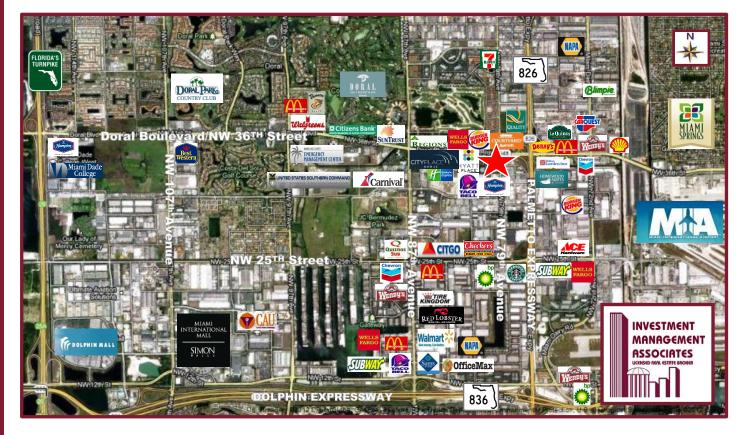

### Southwest Corner: NW 36<sup>th</sup> Street & NW 79<sup>th</sup> Avenue Doral, Florida 33166

#### HIGHLIGHTS:

- 26% of Miami-Dade County Office Market within 2 Miles
- 1/2 Block from Palmetto Expressway (SR 826)
- Minutes from *Miami International Airport*
- Over 2,000 Hotel Rooms within 1 Mile Radius
- Major Developments & Rental Communities down the Street include Doral Country Club Community & Golf Course, Doral Park, Doral Estate, Costa del Sol, and Many Others
- Major Corporations Surrounding the Center include Carnival Cruise Lines, Ryder, Pepsi-Cola, NCNB, SunTrust, Federal Reserve, Southern Command, and Burger King