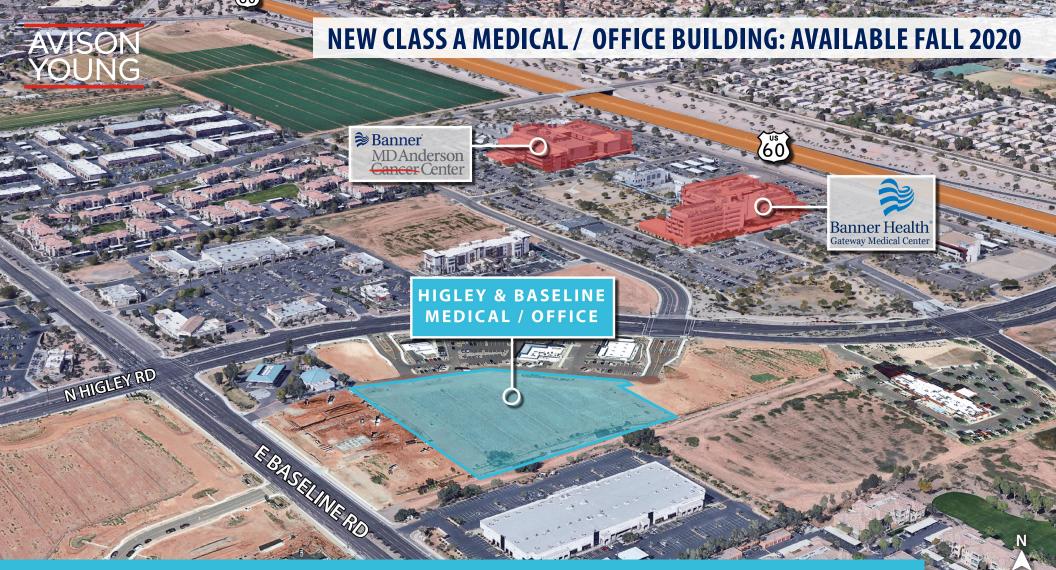

# **HIGLEY & BASELINE MEDICAL / OFFICE**

N NE Corner of N Higley Rd & E Baseline Rd | Gilbert, AZ 85234

Located adjacent to two major medical centers!

Nicholas Pelusio Senior Vice President

602.505.3010 nicholas.pelusio@avisonyoung.com

#### PROJECT HIGHLIGHTS

- New Class A medical/office building located north of the northeast corner of Baseline and Higley Roads across from Banner Gateway Medical Center.
- Excellent access to US 60 Freeway
- Unrestricted MOB only a short distance from the hospital campus
- Project surrounded by numerous dining options and hotel properties
- Adjacent to the planned Hilton Garden Inn Conference Center
- Aggressive TI packages and landlord financing of TIs available for approved tenants
- Ideally located to serve the booming Gilbert submarket

### BANNER GATEWAY MEDICAL CENTER

The new medical office building is strategically located across the street from Banner Gateway Hospital and the Banner MD Anderson Cancer Center. The Hospital offers 177 private rooms, nine operating suites and an emergency department with 37 private treatment rooms. The 60-acre campus has the capacity to triple in size with the addition of two patient towers. The Banner MD Anderson Cancer Center