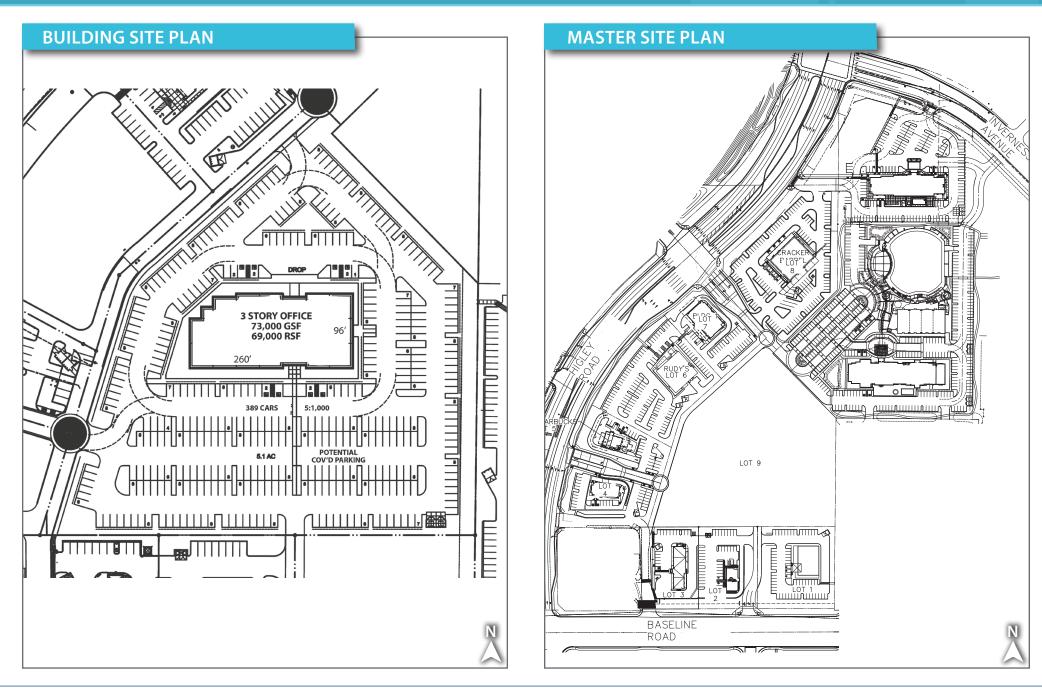

#### Avison Young

2777 E Camelback Rd Suite 230 Phoenix, AZ 85016 www.avisonyoung.com N NE Corner of N Higley Rd & E Baseline Rd | Gilbert, AZ 85234

| DELIVERY DATE       | Fall 2020                     |
|---------------------|-------------------------------|
| BUILDING SIZE       | 73,000 SF                     |
| STORIES             | Three (3)                     |
| FLOOR PLATE         | 24,000 SF                     |
| PARKING             | 5 : 1,000                     |
| LEASE RATE          | Contact Broker for Rates      |
| AVAILABILITY        | 1,500 - 73,000 RSF            |
| TENANT IMPROVEMENTS | Attractive Packages Available |
| APN                 | 140-69-372                    |
| ZONING              | RC                            |

#### PROJECT HIGHLIGHTS

- New Class A medical/office building located north of the northeast corner of Baseline and Higley Roads across from Banner Gateway Medical Center.
- Excellent access to US 60 Freeway
- Unrestricted MOB only a short distance from the hospital campus
- Project surrounded by numerous dining options and hotel properties
- Adjacent to the planned Hilton Garden Inn Conference Center
- Aggressive TI packages and landlord financing of TIs available for approved tenants
- Ideally located to serve the booming Gilbert submarket