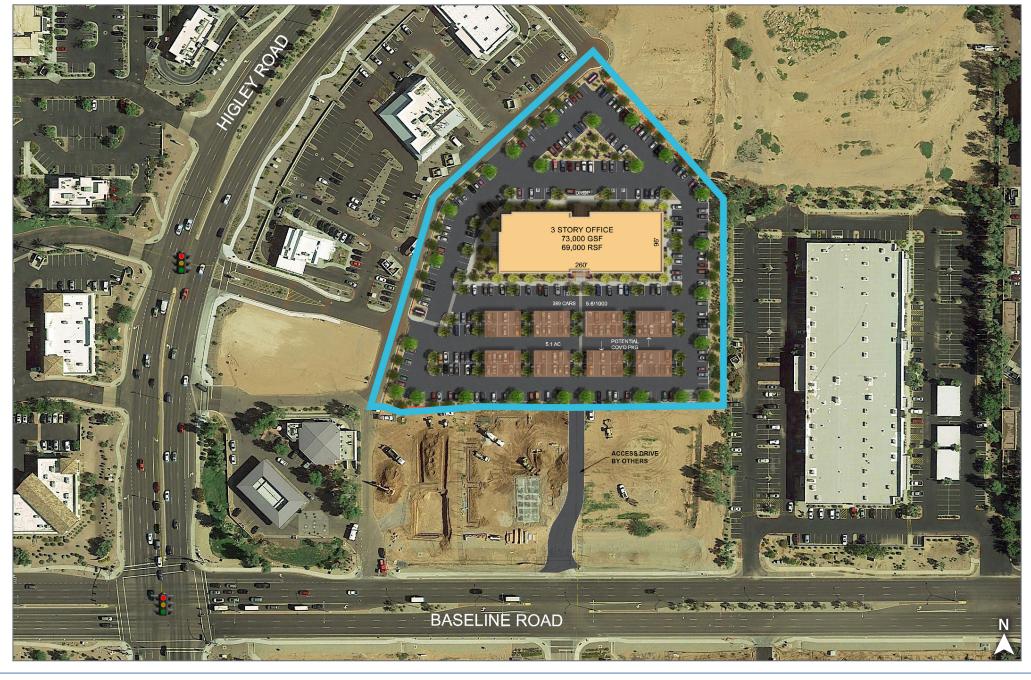

#### Avison Young

2777 E Camelback Rd Suite 230 Phoenix, AZ 85016 www.avisonyoung.com N NE Corner of N Higley Rd & E Baseline Rd | Gilbert, AZ 85234

| DELIVERY DATE       | Fall 2020                     |
|---------------------|-------------------------------|
| BUILDING SIZE       | 73,000 SF                     |
| STORIES             | Three (3)                     |
| FLOOR PLATE         | 24,000 SF                     |
| PARKING             | 5 : 1,000                     |
| LEASE RATE          | Contact Broker for Rates      |
| AVAILABILITY        | 1,500 - 73,000 RSF            |
| TENANT IMPROVEMENTS | Attractive Packages Available |
| APN                 | 140-69-372                    |
| ZONING              | RC                            |

#### PROJECT HIGHLIGHTS

- New Class A medical/office building located north of the northeast corner of Baseline and Higley Roads across from Banner Gateway Medical Center.
- Excellent access to US 60 Freeway
- Unrestricted MOB only a short distance from the hospital campus
- Project surrounded by numerous dining options and hotel properties
- Adjacent to the planned Hilton Garden Inn Conference Center
- Aggressive TI packages and landlord financing of TIs available for approved tenants
- Ideally located to serve the booming Gilbert submarket