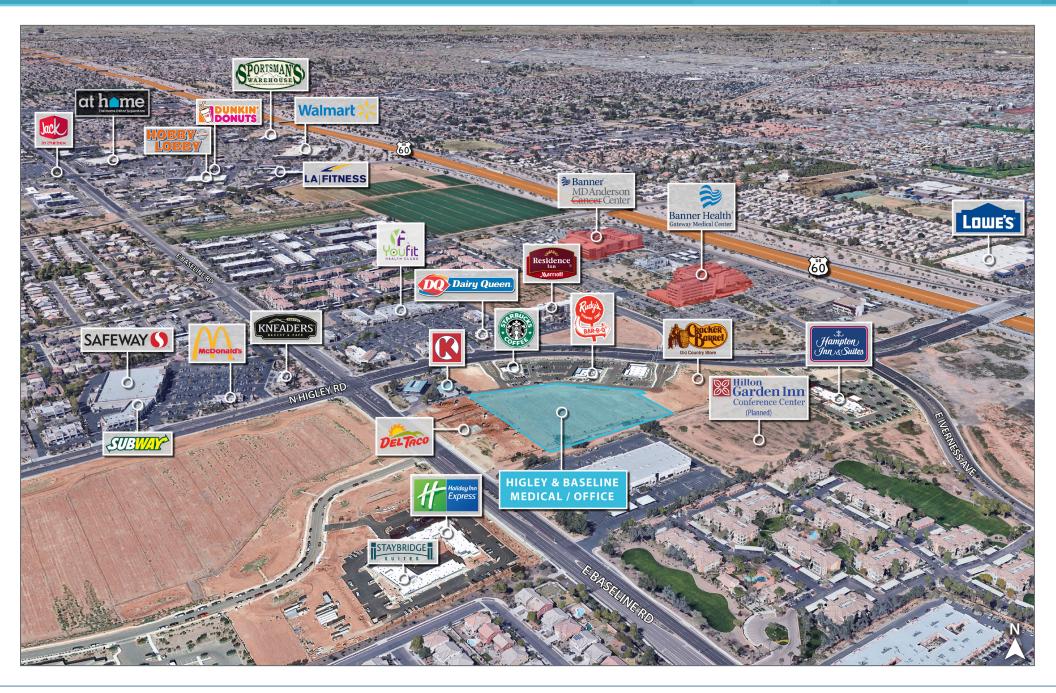

### Medical Neighbors Within 1.5-Mile Radius

- 1 Banner Gateway Medical Center
- Banner MD Anderson Cancer Center 2
- Banner Urgent Care
- 4 Dermatology Solutions AZ
- Arizona Allergy Associates 5
- 6 Arizona Pain Treatment Centers
- East Mesa Orthopedics & Sports Medicine 7
- 8 Arizona Oculoplastic Specialists
- 9 AFA Balance & Hearing Institute
- Pediatric Medical Associates 10
- Arizona Spine & Joint Hospital 11
- 12 Encompass Health Rehabilitation Hospital of East Valley
- 13 A to Z Dermatology
- 14 Gilbert Pediatrics
- Kids Grins Pediatric Dentistry 15
- Arizona School Of Health Sciences 16
- Arizona School of Dentistry & Oral Health 17
- Whiting Dental AZ 18
- Barnet Dulaney Perkins Eye Center 19
- Gentle Dental Greenfield 20
- 21 Southwest Contemporary Women's Care
- 22 Dentistry at Greenfield