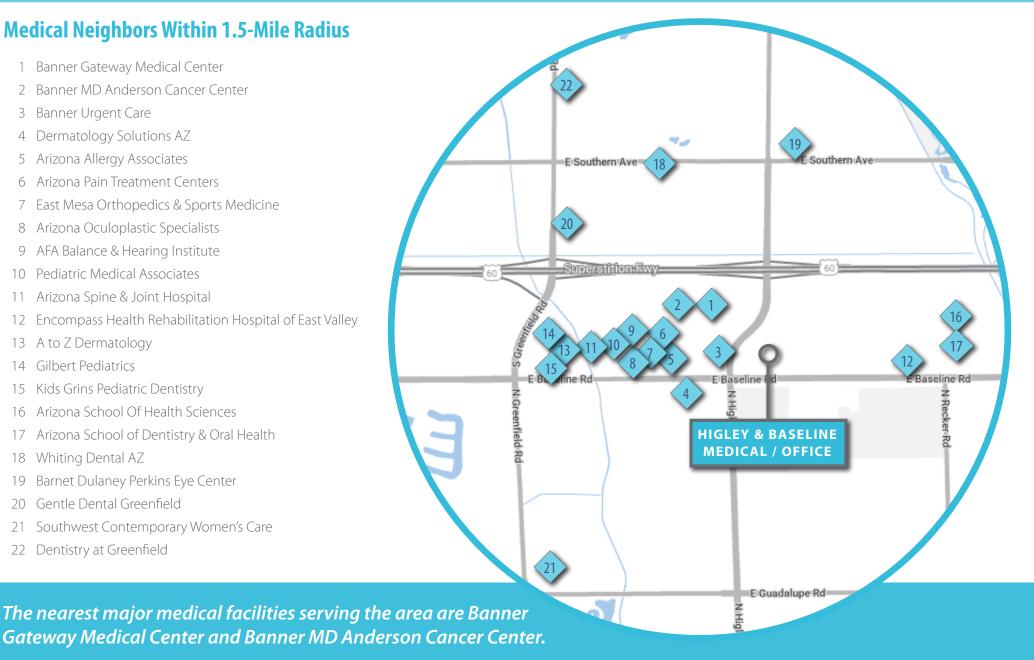

### Medical Neighbors Within 1.5-Mile Radius

- 1 Banner Gateway Medical Center
- Banner MD Anderson Cancer Center 2
- Banner Urgent Care
- 4 Dermatology Solutions AZ
- Arizona Allergy Associates 5
- 6 Arizona Pain Treatment Centers
- East Mesa Orthopedics & Sports Medicine 7
- 8 Arizona Oculoplastic Specialists
- 9 AFA Balance & Hearing Institute
- Pediatric Medical Associates 10
- Arizona Spine & Joint Hospital 11
- 12 Encompass Health Rehabilitation Hospital of East Valley
- 13 A to Z Dermatology
- 14 Gilbert Pediatrics
- Kids Grins Pediatric Dentistry 15
- Arizona School Of Health Sciences 16
- Arizona School of Dentistry & Oral Health 17
- Whiting Dental AZ 18
- Barnet Dulaney Perkins Eye Center 19
- Gentle Dental Greenfield 20
- 21 Southwest Contemporary Women's Care
- 22 Dentistry at Greenfield