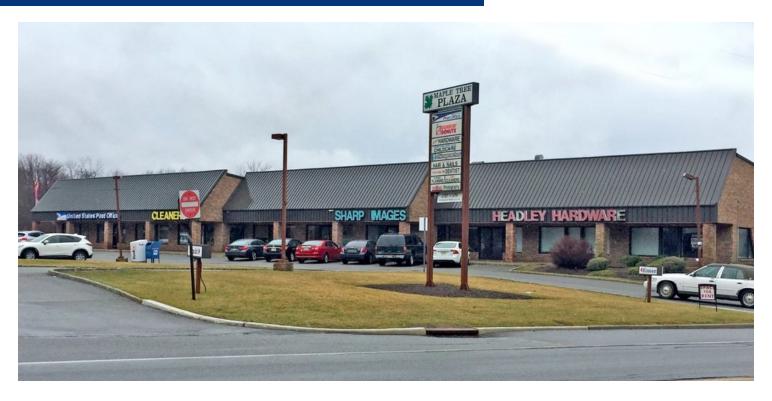

### **NEIGHBORING TENANTS**

### **PROPERTY OVERVIEW**

Available Immediately: Retail space for lease in 24,844 SF retail center located in Stockholm NJ

### **PROPERTY HIGHLIGHTS**

- Available Immediately:
- -4,000 SF (End Cap)
- 24,844 SF Retail Center
- Great Highway Exposure
- Abundant On Site Parking
- 17,460+ Vehicles Per Day
- Adjacent to Skyland's Ice Arena