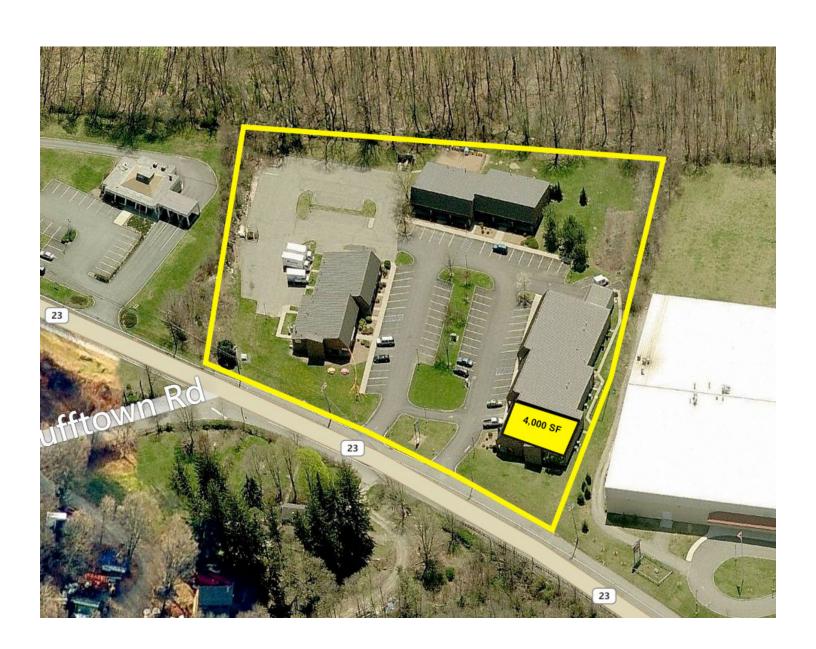

### **OFFERING SUMMARY**

Available SF: 4,000 SF
Lease Rate: Call for Details
Building Size: 4,000 SF

### **PROPERTY OVERVIEW**

Available Immediately: Retail space for lease in 24,844 SF retail center located in Stockholm NJ

### **PROPERTY HIGHLIGHTS**

- Available Immediately:
- -4,000 SF (End Cap)
- 24,844 SF Retail Center
- Great Highway Exposure
- Abundant On Site Parking
- 17,460+ Vehicles Per Day
- Adjacent to Skyland's Ice Arena