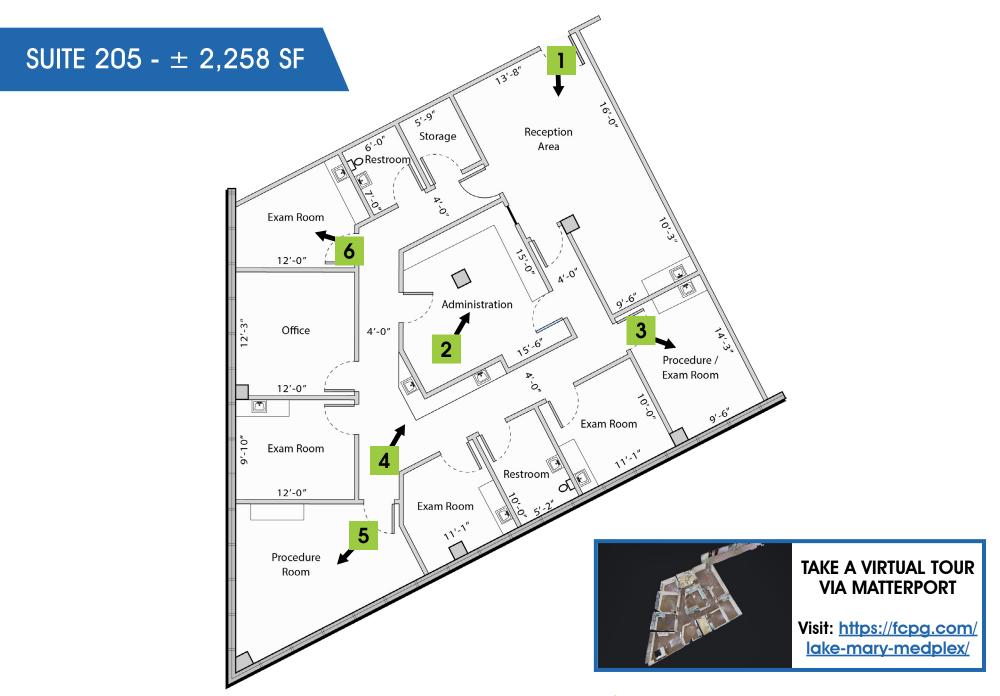

For Lease: \$25 / SF, NNN

Suite 205: ± 2,258 SF

2nd GEN **MEDICAL OFFICE** 

2nd Gen Medical Office Space in Lake Mary Medical Complex

Closest Medical Office Building East of I-4 on Lake Mary Blvd.

Strategically Located Between South Seminole Hospital and Sanford Memorial Hospital; Minutes from Orlando Health Medical Pavilion and Advent Health ER locations on Rinehart Rd.

Current Buildout Includes Reception Area, 6 Exam and Procedure Rooms, Office and Nurses station

High Traffic Area: 19,500 AADT with 400 ft. of Frontage Along Lake Mary Blvd.

227,654