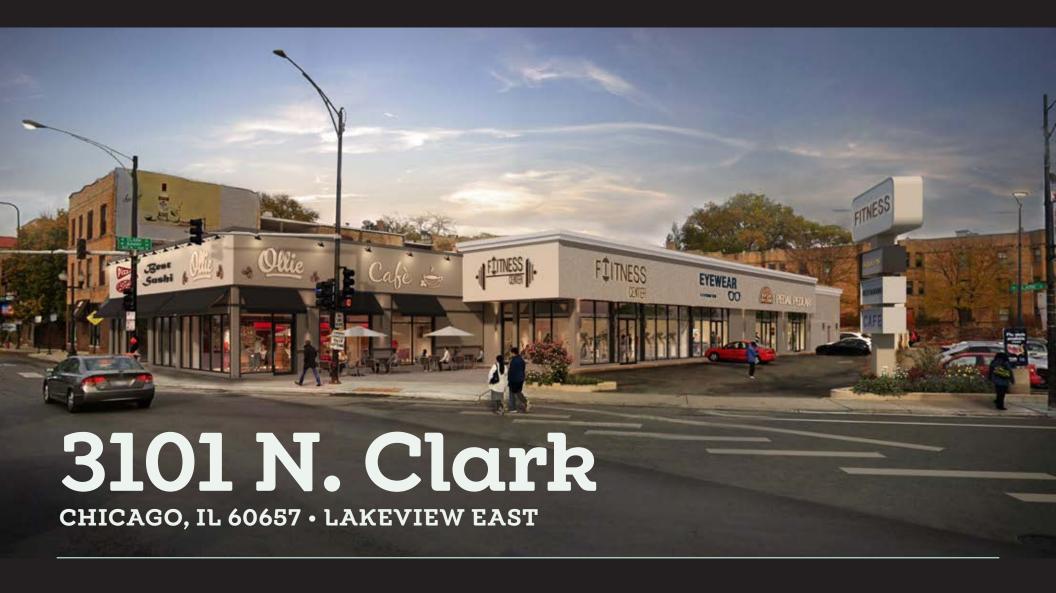

## 3101 N. Clark

CHICAGO, IL 60657 • LAKEVIEW EAST

## PROPERTY HIGHLIGHTS

- » Up to ±15,205 SF contiguous with multiple demising opportunities
- » ±950 SF former restaurant space
- » Ample parking with 28 surface parking spaces available
- » Significant **pylon signage** visible to Clark, Halsted and Barry
- » Planned facade and landscaping improvements

- » Across the street from Advocate Medical Center with over 4,200 employees, 790 students and approximately 190,000 outpatients per year
- » 6 minute walk to CTA Belmont 'L' Station (3.8 M annual riders)
- » Area retail include Petco, Ulta, Binny's, Mariano's, Bank of America, Michael's, Marshalls and DSW