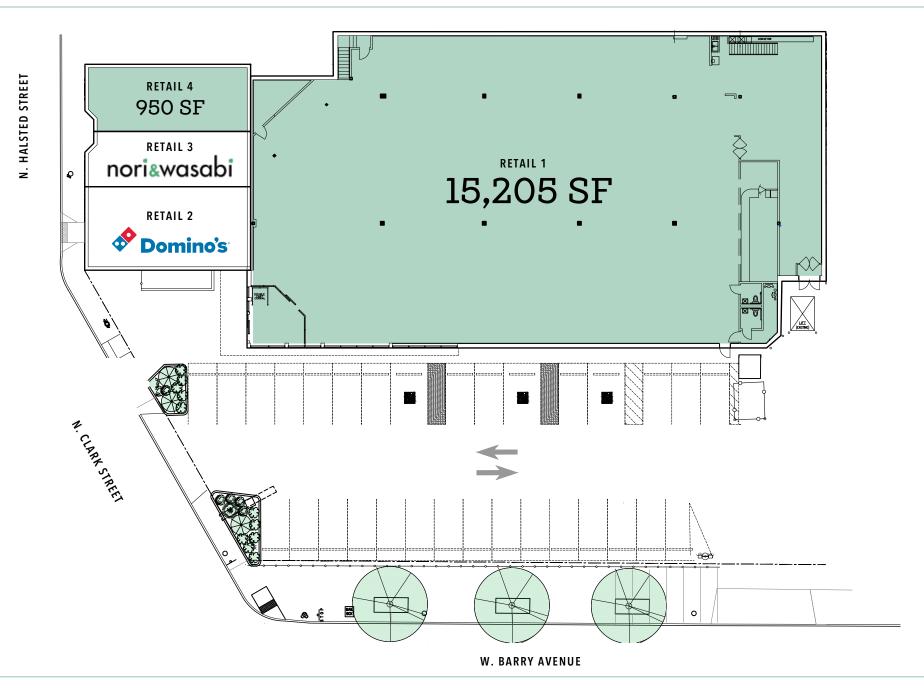

## PROPERTY HIGHLIGHTS

- » Up to ±15,205 SF contiguous with multiple demising opportunities
- » ±950 SF former restaurant space
- » Ample parking with 28 surface parking spaces available
- » Significant **pylon signage** visible to Clark, Halsted and Barry
- » Planned facade and landscaping improvements