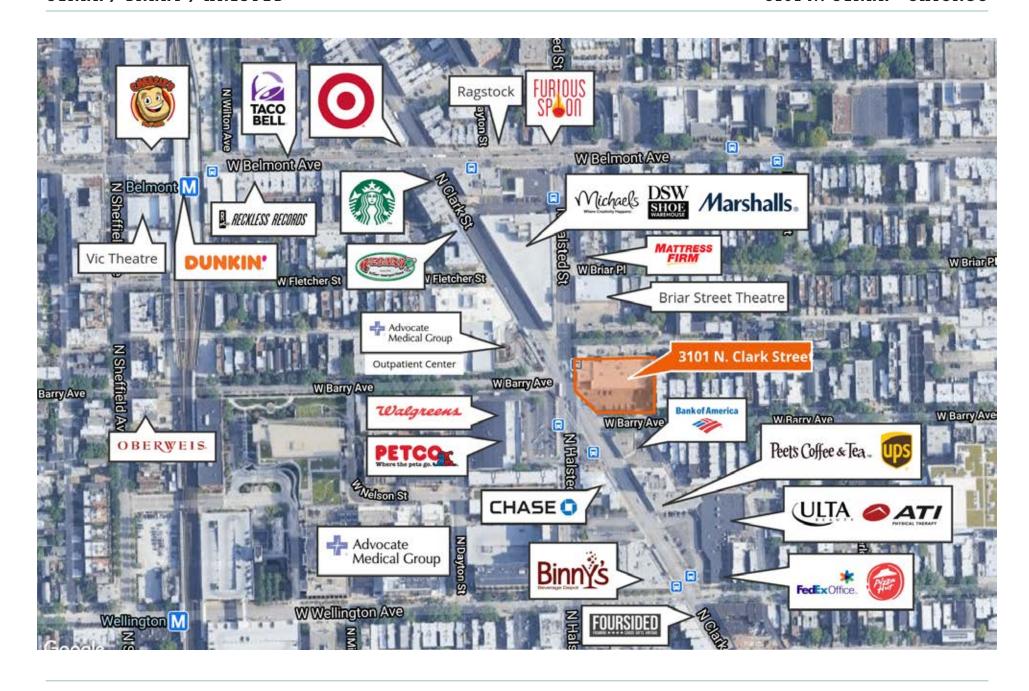

- » Across the street from Advocate Medical Center with over 4,200 employees, 790 students and approximately 190,000 outpatients per year
- » 6 minute walk to CTA Belmont 'L' Station (3.8 M annual riders)
- » Area retail include Petco, Ulta, Binny's, Mariano's, Bank of America, Michael's, Marshalls and DSW

**Nicole Cardot** 

312.275.0371

312.275.3137 doug.renner@baumrealty.com **Nicole Cardot** 

312.275.0371

3101 N. CLARK · CHICAGO AREA RETAIL

NEIGHBORHOOD CO-TENANTS

Peets Coffee & Tea...

For leasing information contact: