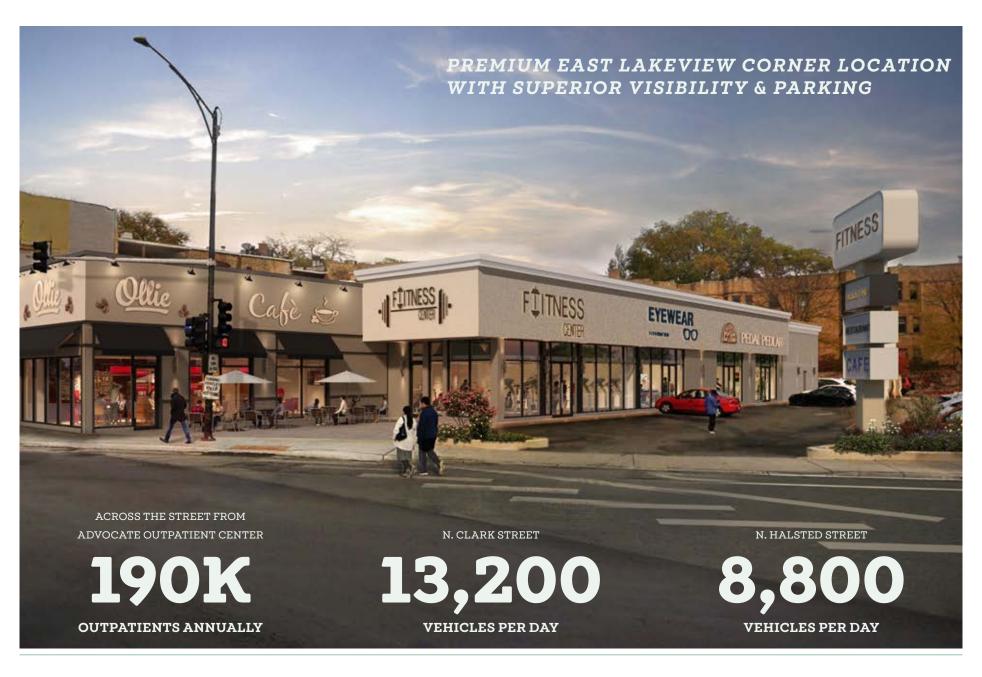

- » Across the street from Advocate Medical Center with over 4,200 employees, 790 students and approximately 190,000 outpatients per year
- » 6 minute walk to CTA Belmont 'L' Station (3.8 M annual riders)
- » Area retail include Petco, Ulta, Binny's, Mariano's, Bank of America, Michael's, Marshalls and DSW