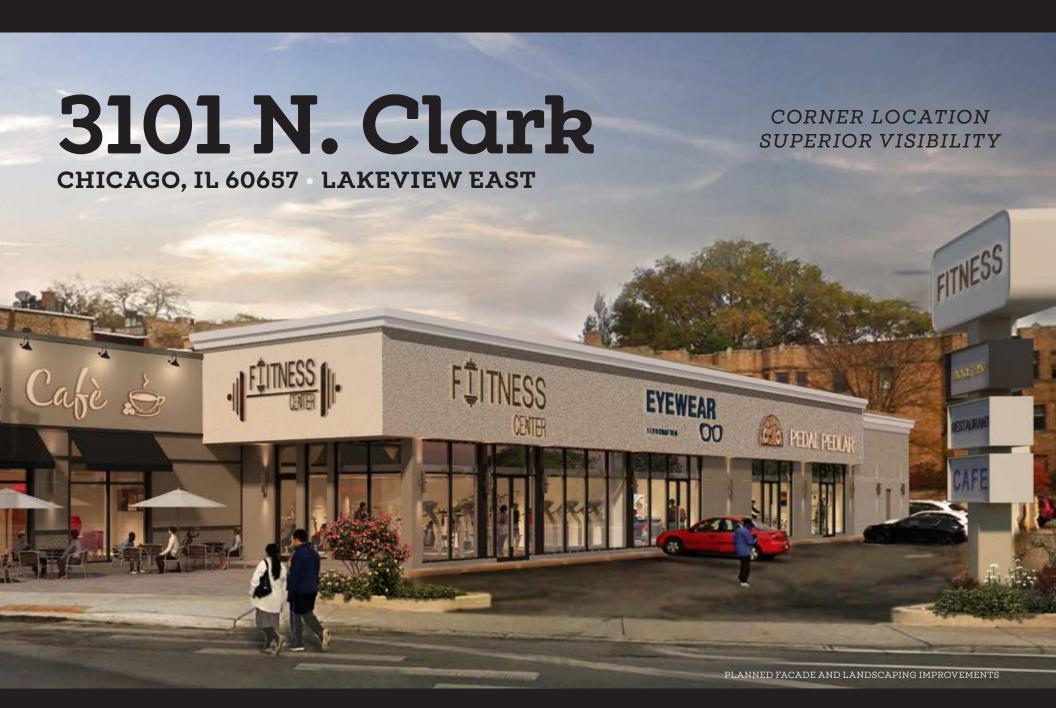

## 3101 N. Clark

CHICAGO, IL 60657 • LAKEVIEW EAST

## PROPERTY HIGHLIGHTS

- » Up to ±15,205 SF contiguous with multiple demising opportunities
- » ±950 SF former restaurant space
- » Ample parking with 28 surface parking spaces available
- » Significant **pylon signage** visible to Clark, Halsted and Barry
- » Planned facade and landscaping improvements