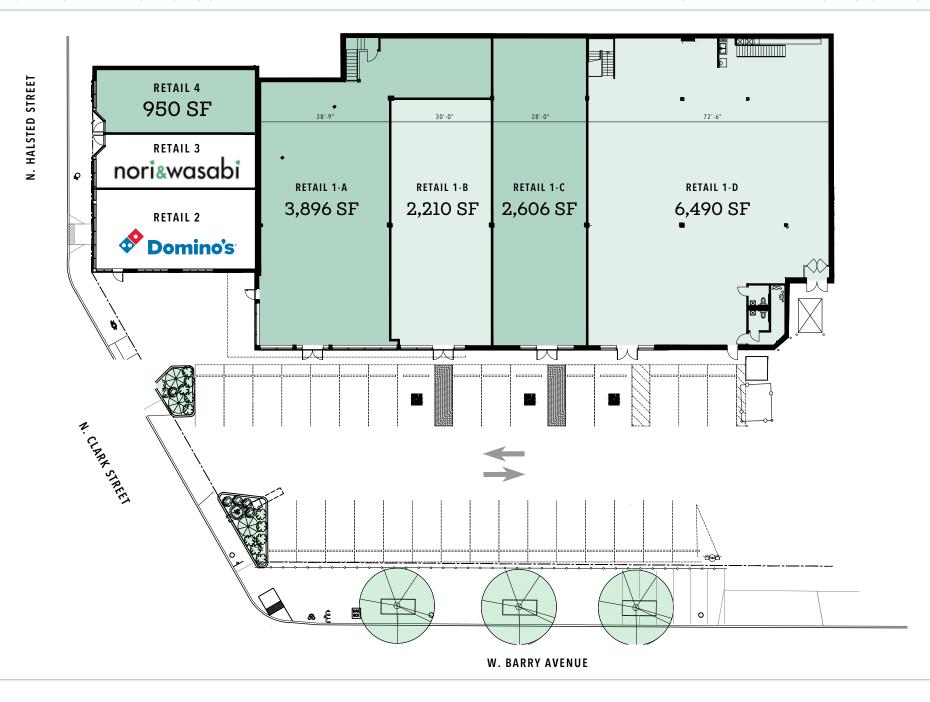

## PROPERTY HIGHLIGHTS

- » Up to ±15,205 SF contiguous with multiple demising opportunities
- » ±950 SF former restaurant space
- » Ample parking with 28 surface parking spaces available
- » Significant **pylon signage** visible to Clark, Halsted and Barry
- » Planned facade and landscaping improvements

- » Across the street from Advocate Medical Center with over 4,200 employees, 790 students and approximately 190,000 outpatients per year
- » 6 minute walk to CTA Belmont 'L' Station (3.8 M annual riders)
- » Area retail include Petco, Ulta, Binny's, Mariano's, Bank of America, Michael's, Marshalls and DSW