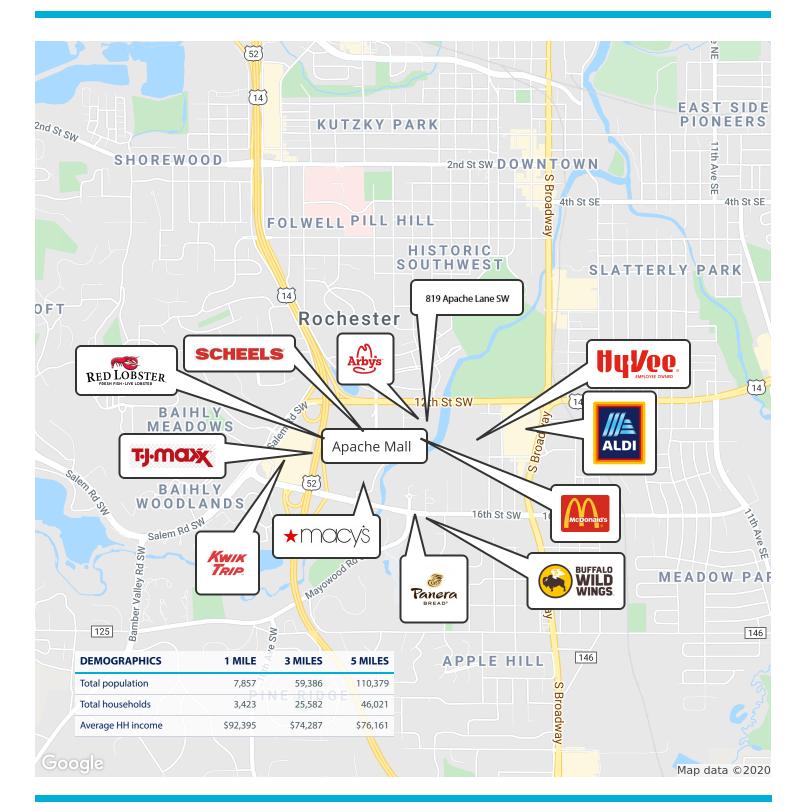

## **PROPERTY OVERVIEW**

Located in the prime Southeast area Out-lot of the Apache mall, an area surrounded by residential communities High visibility and easy access from US Hwy 14 (67,000 VPD) and US Hwy 52 S (11,400 VPD)