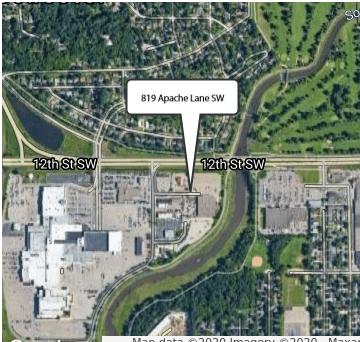

## 819 Apache Lane SW Rochester, MN 55902

Property For Sale

Map data ©2020 Imagery ©2020 , Maxar Technologies, USDA Farm Service Agency

## **PROPERTY OVERVIEW**

Located in the prime Southeast area Out-lot of the Apache mall, an area surrounded by residential communities High visibility and easy access from US Hwy 14 (67,000 VPD) and US Hwy 52 S (11,400 VPD)