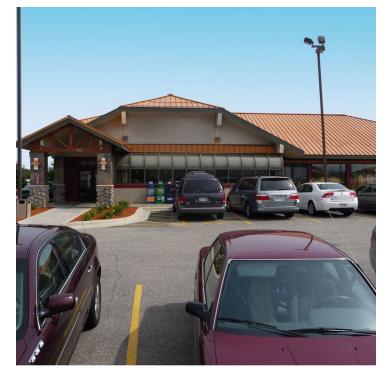

## **PROPERTY OVERVIEW**

Located in the prime Southeast area Out-lot of the Apache mall, an area surrounded by residential communities High visibility and easy access from US Hwy 14 (67,000 VPD) and US Hwy 52 S (11,400 VPD)

### **PROPERTY HIGHLIGHTS**

•

•

- General Use: Restaurant
- Specific Use: Free Standing Restaurant
- Building Status: Existing
- Year Built: 1990
- Tenancy: Vacant
- Real Estate Taxes: \$9.49/sf (2018)
- Parking Spaces: 65 Surface Spaces
- Acreage: 0.96 Acre Lot