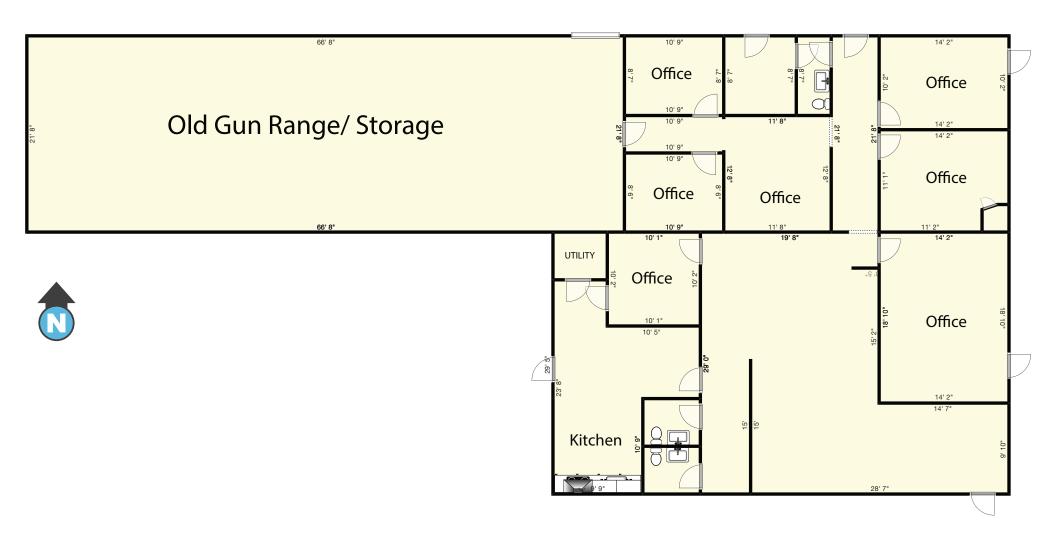

#### **PROPERTY OVERVIEW**

Office & Warehouse for lease in South West Springfield, MO.

#### **PROPERTY HIGHLIGHTS**

- Easy Access.
- Great Visibility.
- Close proximity to Battlefield Rd & Kansas Expy
- Large Lot.
- Fenced Back Lot.

#### **PROPERTY SUMMARY**

| Available SF:   | 5,912 SF           |
|-----------------|--------------------|
| Lease Rate:     | \$8.15 SF/yr (NNN) |
| Lot Size:       | 1.5 Acres          |
| Building Size:  | 5,912 SF           |
| Building Class: | В                  |
| Year Built:     | 1981               |
| Zoning:         | Industrial         |
| Market:         | Springfield        |
| Cross Streets:  | W Battlefield Rd   |