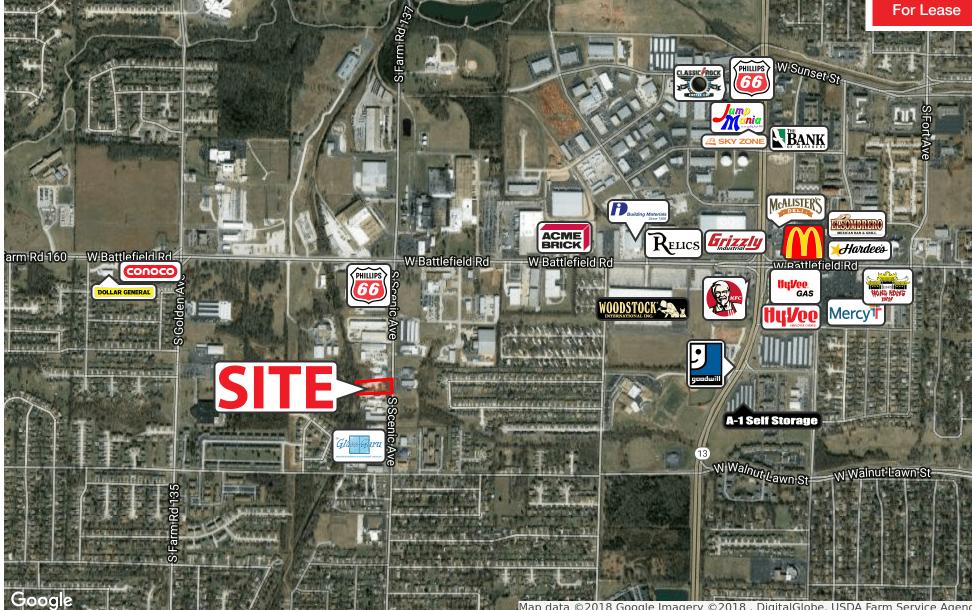

### **ADDITIONAL PHOTOS**

# ADDITIONAL PHOTOS

For Lease

The information listed above has been obtained from sources we believe to be reliable, however, we accept no responsibility for its correctness.

#### 3221 S SCENIC AVE, SPRINGFIELD, MO 65807

2870 S Ingram Mill Rd Springfield, MO 65804

417.877.7900

Fax: 417.877.7689

3221SSCENIC\_RM

Map data ©2018 Google Imagery ©2018 , DigitalGlobe, USDA Farm Service Agency