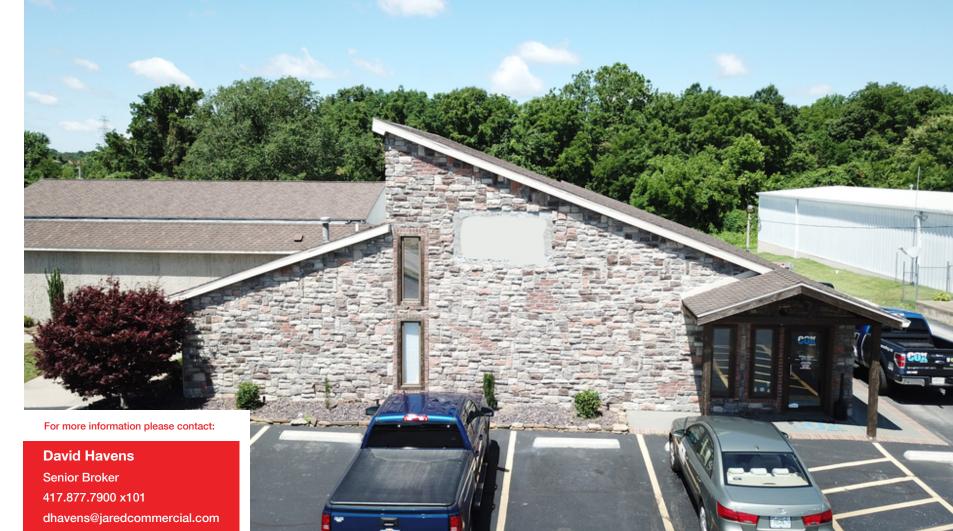

#### **PROPERTY OVERVIEW**

Office & Warehouse for lease in South West Springfield, MO.

#### **PROPERTY HIGHLIGHTS**

- Easy Access.
- Great Visibility.
- Close proximity to Battlefield Rd & Kansas Expy
- Large Lot.
- Fenced Back Lot.

#### **PROPERTY SUMMARY**

| Available SF:   | 5,912 SF           |
|-----------------|--------------------|
| Lease Rate:     | \$8.15 SF/yr (NNN) |
| Lot Size:       | 1.5 Acres          |
| Building Size:  | 5,912 SF           |
| Building Class: | В                  |
| Year Built:     | 1981               |
| Zoning:         | Industrial         |
| Market:         | Springfield        |
| Cross Streets:  | W Battlefield Rd   |