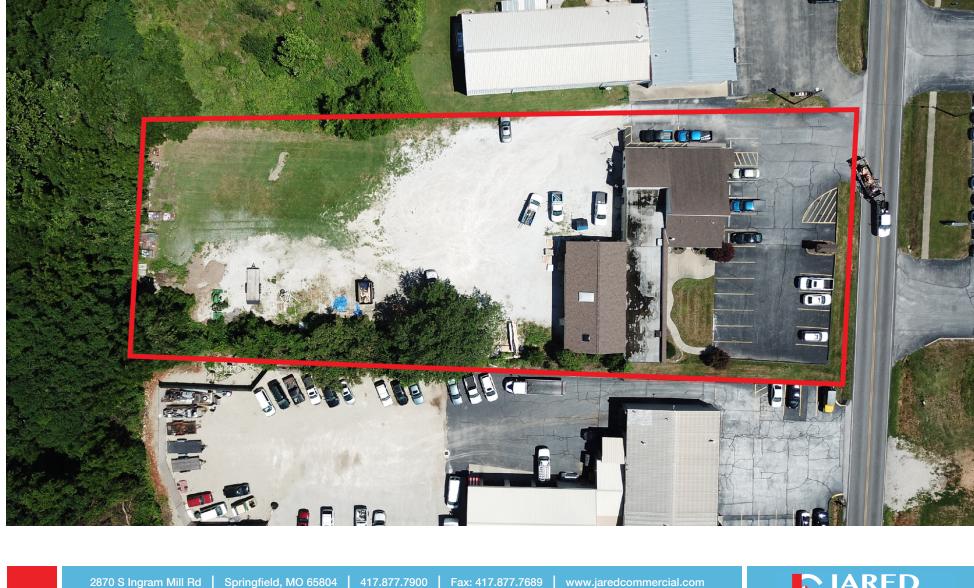

#### **PROPERTY SUMMARY**

| Available SF:   | 5,912 SF           |
|-----------------|--------------------|
| Lease Rate:     | \$8.15 SF/yr (NNN) |
| Lot Size:       | 1.5 Acres          |
| Building Size:  | 5,912 SF           |
| Building Class: | В                  |
| Year Built:     | 1981               |
| Zoning:         | Industrial         |
| Market:         | Springfield        |
| Cross Streets:  | W Battlefield Rd   |