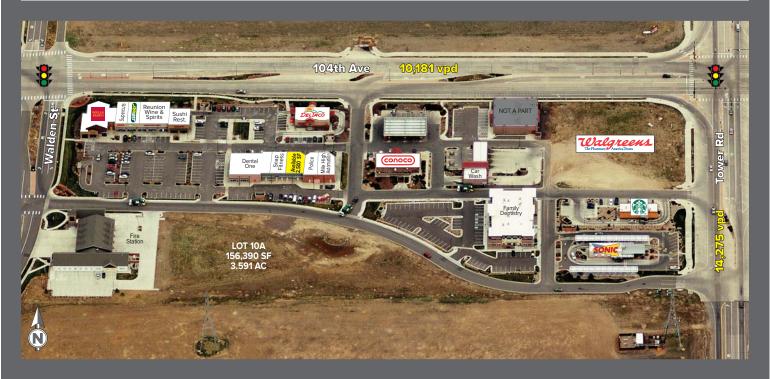

# **REUNION VILLAGE**

Commerce City, Colorado 80022

• 2,500 SF Available
• Great Visibility In Major Growth Area
• Gateway to Reunion Community
• Main Retail Intersection
Join:

Julie McBrearty 720.529.2992 jmcbrearty@legendllp.com Blake Skinner 720.529.2989 bskinner@legendllp.com

### TRAFFIC COUNTS:

Tower Road - 10,181 vehicles per day 104th Avenue - 17,000 vehicles per day