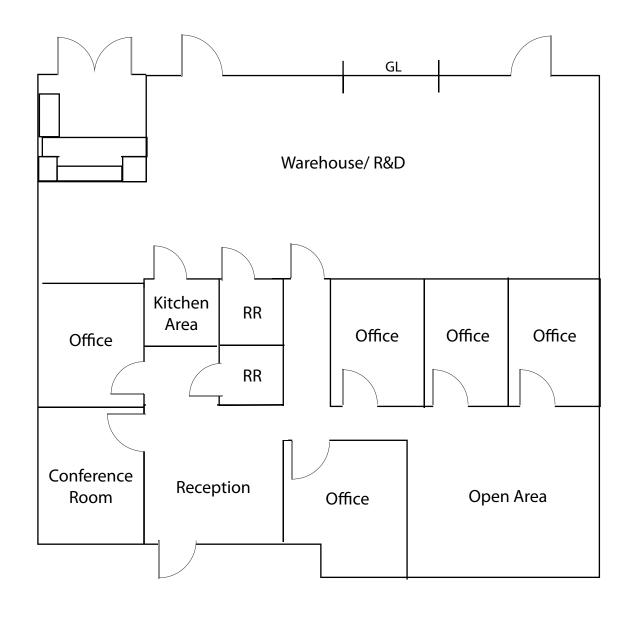

## Property Highlights -

- ±3,840 SF office/flex/warehouse space
- ±2,100 SF of office space
- · Creative image with exposed ceilings
- 5 private offices, reception, and conference room
- · HVAC in warehouse

- Owner user opportunity
- 3:1 parking ratio
- 1 GL door
- 16' clear height
- 200 amps

For More Information, Contact:

MIA PHAM

Senior Vice President

Office (949) 790-3129

mpham@leeirvine.com

License #01875144