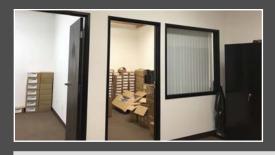

## Property Highlights -

- ±3,840 SF office/flex/warehouse space
- ±2,100 SF of office space
- · Creative image with exposed ceilings
- 5 private offices, reception, and conference room
- · HVAC in warehouse