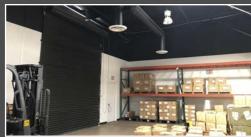

## Property Highlights -

- ±3,840 SF office/flex/warehouse space
- ±2,100 SF of office space
- · Creative image with exposed ceilings
- 5 private offices, reception, and conference room
- · HVAC in warehouse

- Owner user opportunity
- 3:1 parking ratio
- 1 GL door
- 16' clear height
- 200 amps

For More Information, Contact:

MIA PHAM

Senior Vice President

Office (949) 790-3129

mpham@leeirvine.com

License #01875144