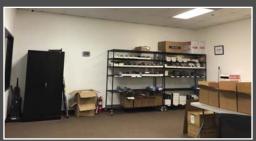

## Property Highlights -

- ±3,840 SF office/flex/warehouse space
- ±2,100 SF of office space
- · Creative image with exposed ceilings
- 5 private offices, reception, and conference room
- · HVAC in warehouse