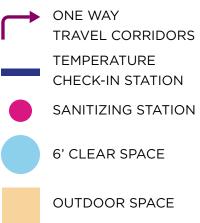

### **CONCEPTUAL FLOOR PLAN** FOR A COVID-FREE WORKPLACE

TO BE MODIFIED PER SPECIFIC REQUIREMENTS

9,007 SF- Interior | 550 SF- Exterior Terrace at 2nd floor

64'-10 3/4"

PLAY VIRTUAL TOUR 2ND & 3RD FLOOR

**3RD FLOOR** 9,007 SF- Interior