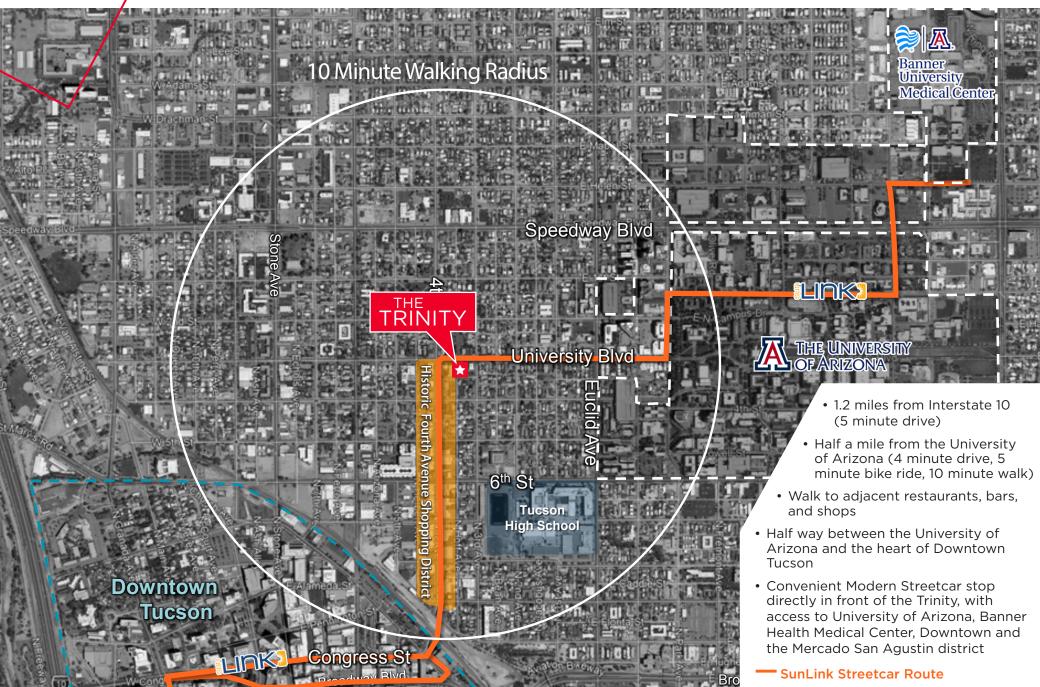

## TRINITY LOCATE YOUR BUSINESS WHERE YOUR TEAM WANTS TO LIVE, WORK + PLAY

## CREATE THE HEALTHY, PRODUCTIVE OFFICE SPACE YOUR BUSINESS NEEDS

0.0000

Join Tucson's urban renaissance in fresh, modern, Class A Office Space in the historic West University Neighborhood. Minutes from downtown Tucson and the University of Arizona, this urban space is leading the revitalization of the eclectic Fourth Avenue Business District.