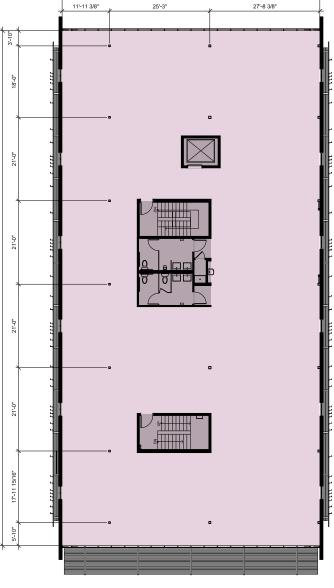

### **CONCEPTUAL FLOOR PLAN** FOR A COVID-FREE WORKPLACE

TO BE MODIFIED PER SPECIFIC REQUIREMENTS

9,007 SF- Interior | 550 SF- Exterior Terrace at 2nd floor

64'-10 3/4"

PLAY VIRTUAL TOUR 2ND & 3RD FLOOR

**3RD FLOOR** 9,007 SF- Interior