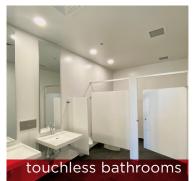

### **HEALTHY DESIGN:**

- Best Design Practices for Covid-Free Workplace that enhances safety, promotes calmness and reduces anxiety
- Lobby & bathrooms equipped with hands free entry, faucets and light control
- Upgraded building HVAC System with hospital grade air filters
- Social distancing signage & disinfectant in elevator & common areas
- Infra-Red temperature screening system at lobby
- Second floor roof terrace offers outdoor, fresh air gathering space
- High ceilings allow for better air flow and distribution