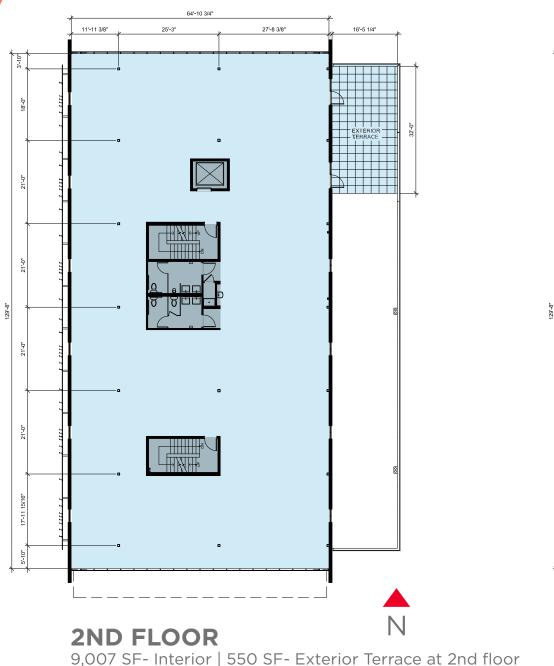

## THE TRINITY **BUILDING STATISTICS**

**EXPECTED OCCUPANCY:** Immediate Occupancy

AVAILABLE SPACE: Up to 18,014 SF (2nd & 3rd floors) 550 SF exterior terrace

NNN RENT: \$26.00/SF

NNN CHARGES: Est. \$6.00/SF

### **CONCEPTUAL FLOOR PLAN** FOR A COVID-FREE WORKPLACE

TO BE MODIFIED PER SPECIFIC REQUIREMENTS

9,007 SF- Interior | 550 SF- Exterior Terrace at 2nd floor

64'-10 3/4"

PLAY VIRTUAL TOUR 2ND & 3RD FLOOR

**3RD FLOOR** 9,007 SF- Interior