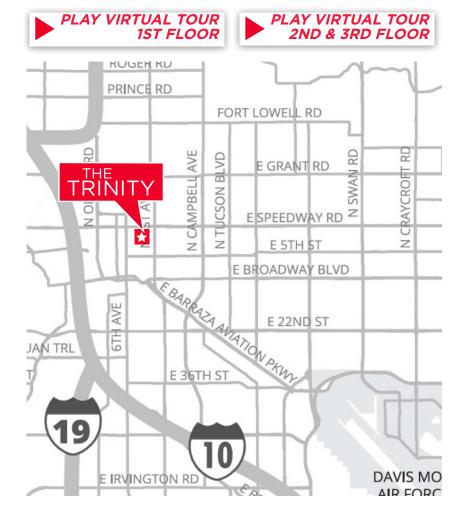

### **CONCEPTUAL FLOOR PLAN** FOR A COVID-FREE WORKPLACE

TO BE MODIFIED PER SPECIFIC REQUIREMENTS

9,007 SF- Interior | 550 SF- Exterior Terrace at 2nd floor

64'-10 3/4"

PLAY VIRTUAL TOUR 2ND & 3RD FLOOR

**3RD FLOOR** 9,007 SF- Interior