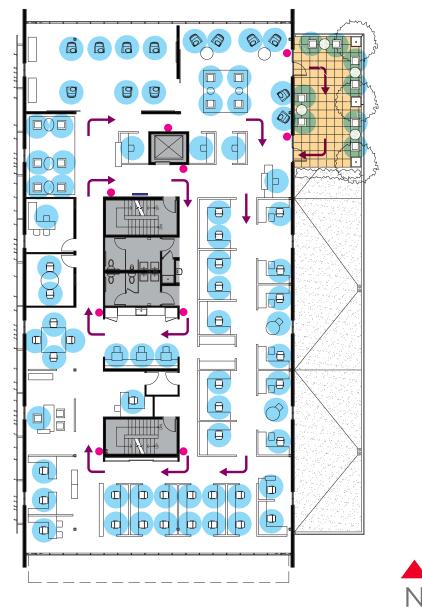

### **CONCEPTUAL FLOOR PLAN** FOR A COVID-FREE WORKPLACE

TO BE MODIFIED PER SPECIFIC REQUIREMENTS

9,007 SF- Interior | 550 SF- Exterior Terrace at 2nd floor

64'-10 3/4"

PLAY VIRTUAL TOUR 2ND & 3RD FLOOR

**3RD FLOOR** 9,007 SF- Interior