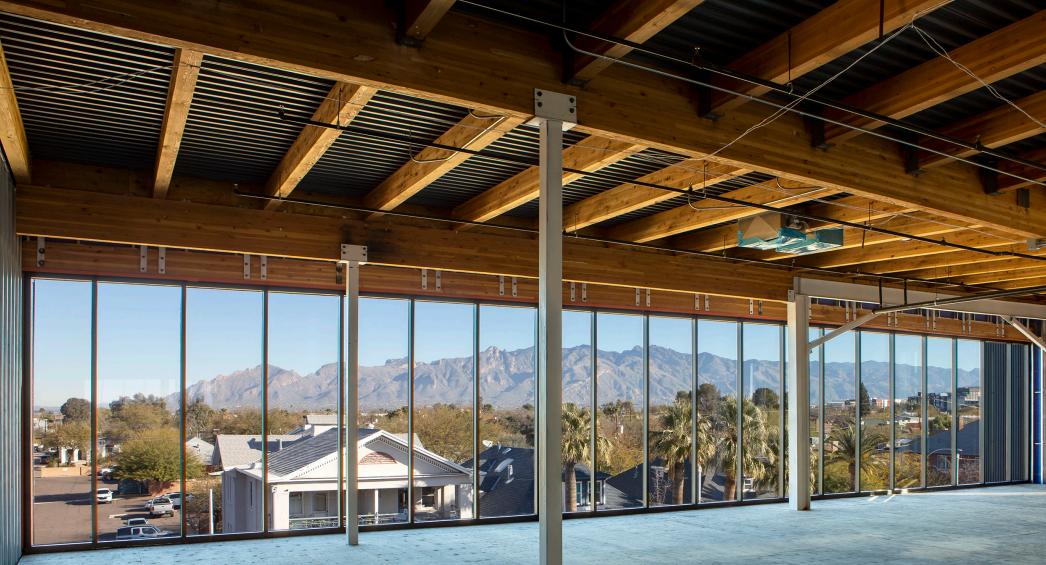

view to north from interior

### **PROPERTY FEATURES:**

- Creative, modern shell space. Customizable for your company's needs
- High ceilings and floor to ceiling windows provide incredible views and natural light
- Designed to LEED standards for sustainability
- Electric car charging on site
- Adjacent to Time Market
- Walk, bike or ride to the University of Arizona and Downtown