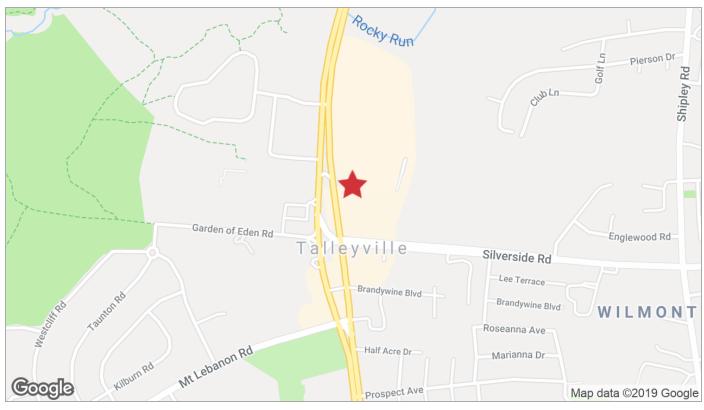

#### **Location Overview**

Two adjacent condominiums in The Commons on Silverside Road, Near Rt 202 (Concord Pike.) 2 miles from Pennsylvania State line.