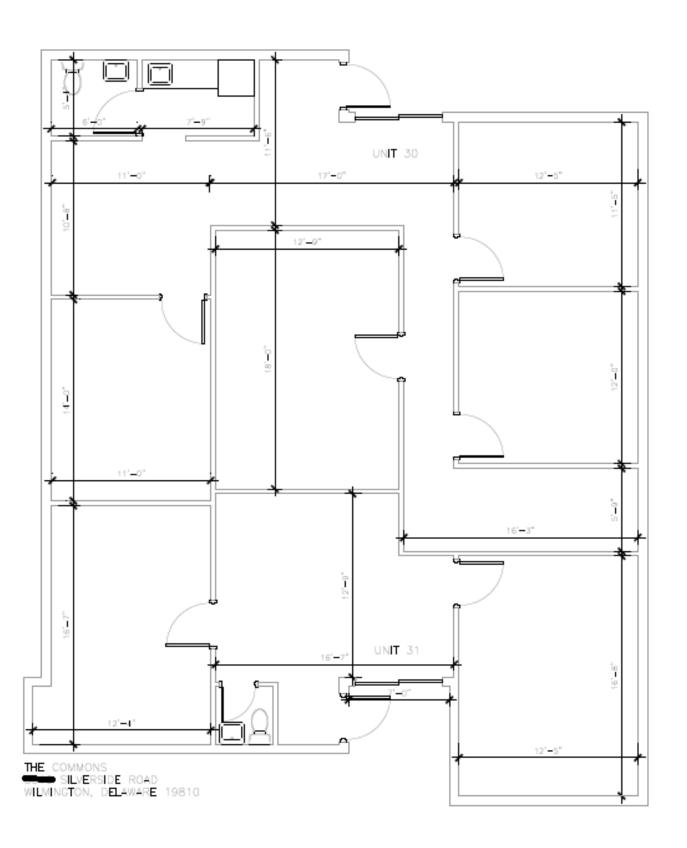

### **Property Overview**

Two adjacent condominiums in The Commons on Silverside Road, Suite 30 is 1,200 sf and has 4 offices, kitchen area, storage area and a restroom. Suite 31 is 700 sf and has 2 offices, a large reception area and a restroom. The owner prefers to lease back Suite 31.