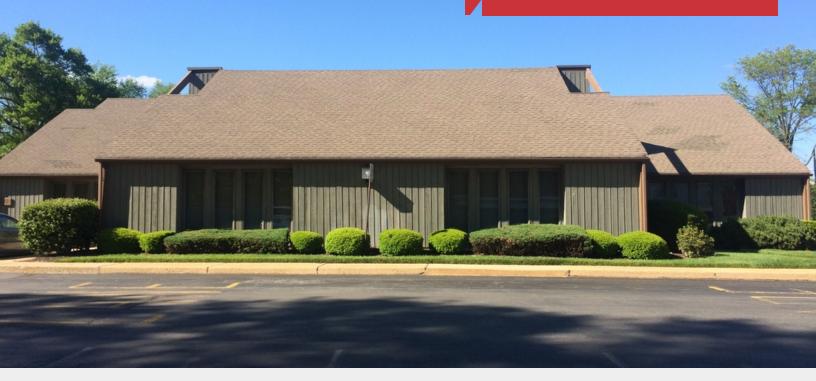

### The Commons

3523 & 3524 Silverside Road, Wilmington, Delaware 19810

### **Property Features**

- Units 30 & 31 +/-1,900 SF
- Possible to combine the 2 units
- Separate and private entrances
- Plenty of parking
- HVAC 5 years old. Shared between two units
- Condo fees cover lawn, parking lot maintenance, exterior & roof

### **Property Overview**

Two adjacent condominiums in The Commons on Silverside Road, Suite 30 is 1,200 sf and has 4 offices, kitchen area, storage area and a restroom. Suite 31 is 700 sf and has 2 offices, a large reception area and a restroom. The owner prefers to lease back Suite 31.