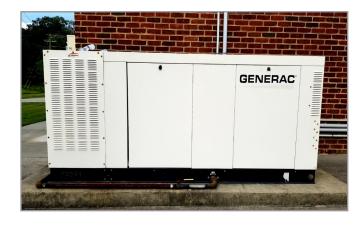

#### **PROPERTY HIGHLIGHTS:**

- ► 6,000 SF space available
- ▶ Numerous offices, break room, restrooms, waiting area and open space
- ► Space comes with backup generator to keep services on
- Located at signalized intersection across from Fort Lee gate
- ▶ Just off I-295 Exit 9 and convenient to Southpark Mall & I-95
- ► Near Southpoint Business Park, Rolls-Royce & CCAM