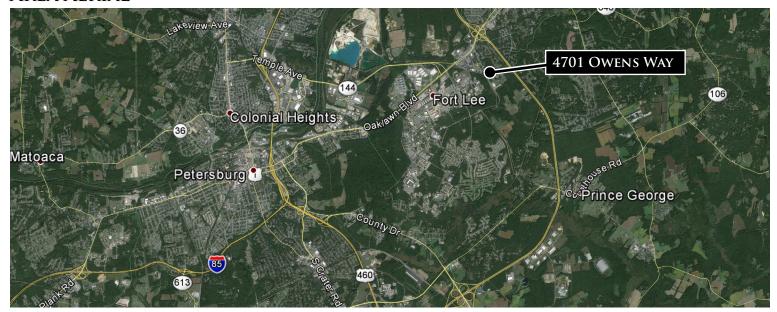

### SPACE AVAILABLE IN A WELL MAINTAINED OFFICE BUILDING

#### **PROPERTY HIGHLIGHTS:**

- ► 6,000 SF space available
- ▶ Numerous offices, break room, restrooms, waiting area and open space
- ► Space comes with backup generator to keep services on
- Located at signalized intersection across from Fort Lee gate
- ▶ Just off I-295 Exit 9 and convenient to Southpark Mall & I-95
- ► Near Southpoint Business Park, Rolls-Royce & CCAM







### **DOMINION COMMERCIAL**

Nathan S. Jones, IV nathan.jones@domcommercial.com 855.530.2300 domcommercial.com

Follow us on:















#### AREA AERIAL



#### LOCATION AERIAL





Nathan S. Jones, IV

nathan.jones@domcommercial.com 855.530.2300

domcommercial.com















Nathan S. Jones, IV

nathan.jones@domcommercial.com 855.530.2300

domcommercial.com

#### **SPACE PLAN**





Nathan S. Jones, IV

nathan.jones@domcommercial.com 855.530.2300

domcommercial.com