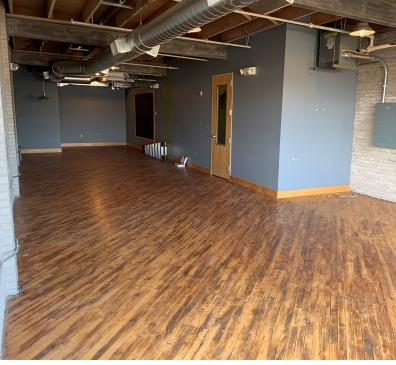

#### PROPERTY HIGHLIGHTS

- LIMITED ONSITE PARKING AVAILABLE
- Walking distance to several local bars, restaurants, and shopping
- Easy on/off access to and from US-131
- Wood floors
- Large windows
- Exposed brick

### **ADDITIONAL PHOTOS**