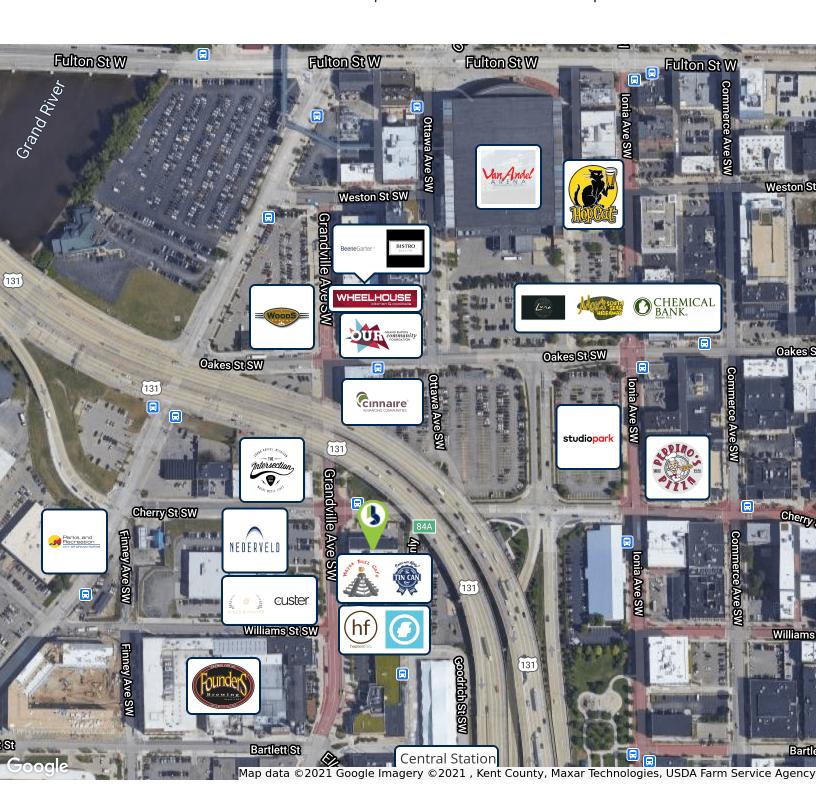

### **PROPERTY OVERVIEW**

Loft office space available in the Downtown Grand Rapids Entertainment District! Bustling with a variety of venues that hold both small and large scale events, popular bars, and restaurants, this district is the perfect place to call your business home.

#### PROPERTY HIGHLIGHTS

- LIMITED ONSITE PARKING AVAILABLE
- Walking distance to several local bars, restaurants, and shopping
- Easy on/off access to and from US-131
- Wood floors
- Large windows
- Exposed brick