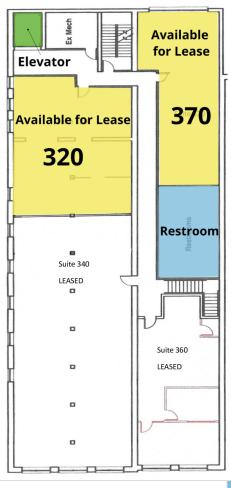

### 206-208 GRANDVILLE AVE. SW, GRAND RAPIDS, MI 49503 | FOR LEASE

RESTROOM

ELEVATOR

AVAILABLE

LEASE TYPE MG | TOTAL SPACE 1,283 - 1,478 SF | LEASE TERM NEGOTIABLE | LEASE RATE \$18.50 SF/YR

| SUITE | TENANT    | SIZE     | TYPE           | RATE          | DESCRIPTION |
|-------|-----------|----------|----------------|---------------|-------------|
| 320   | Available | 1,478 SF | Modified Gross | \$18.50 SF/yr | -           |
| 370   | Available | 1,283 SF | Modified Gross | \$18.50 SF/yr | -           |