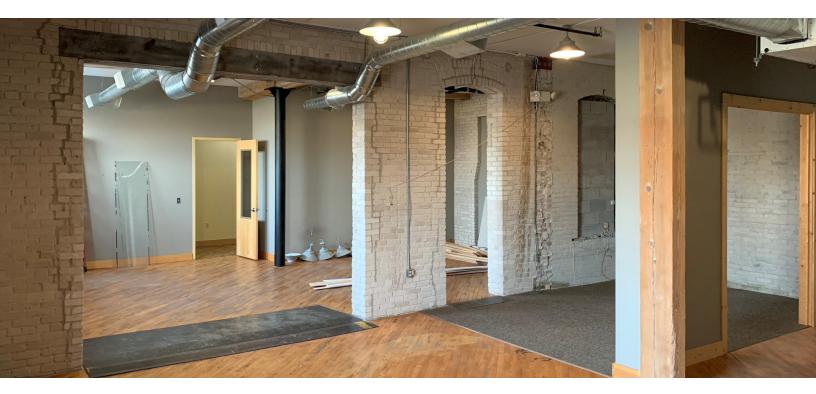

#### PROPERTY HIGHLIGHTS

- LIMITED ONSITE PARKING AVAILABLE
- Walking distance to several local bars, restaurants, and shopping
- Easy on/off access to and from US-131
- Wood floors
- Large windows
- Exposed brick

### **ADDITIONAL PHOTOS**