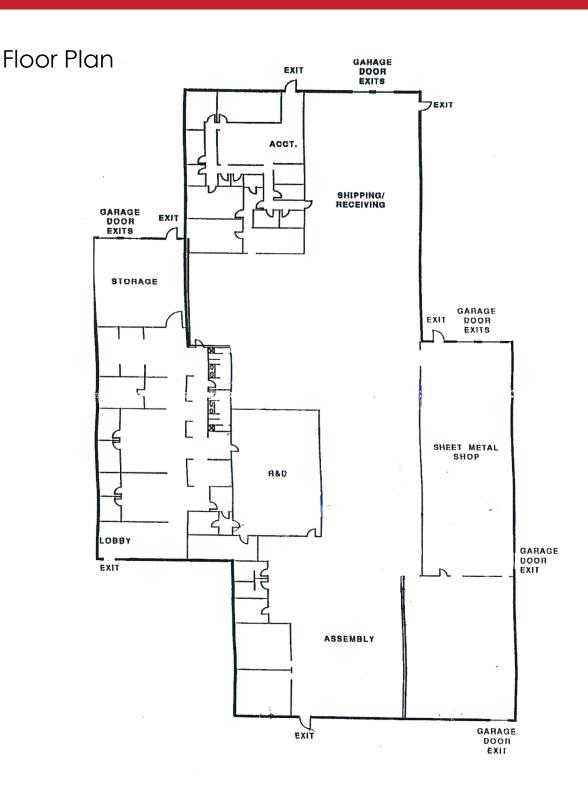

Total Building Size Approximately 42,000 SF on 4.10 2 acres Manufacturing/Warehouse/Lab: 35,000 SF

Office: 7,000 SF of air conditioned office space featuring private offices, conference

room and kitchen.

Loading: Seven (7) Tailboard

Ceiling Height: 12' - 18'

Sprinklers/Fire: 100% Wet system coverage - Security & fire system linked to police/fire dept.

Heat: Gas-fired central heating system (with gas fired space heaters)