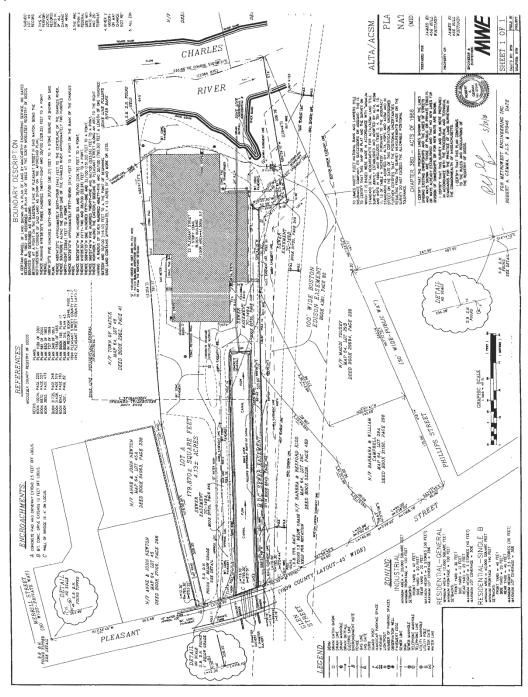

2' - 18'

Sprinklers/Fire: 100% Wet system coverage - Security & fire system linked to police/fire dept.

Heat: Gas-fired central heating system (with gas fired space heaters)

Power: 800 amps, 230 volts, 3 phase, 4 wire - supplied by National Grid

Utilities: Town Water and Sewer: Gas - supplied by Eversource

Zoning: Industrial

Taxes: \$17,219.19 F/Y 2017

Parking: 65 spaces

Sale Price: \$3,200,000

For more information please contact:

Dean Blackey 508-651-9019, <a href="mailto:dblackey@rwholmes.com">dblackey@rwholmes.com</a> Garry Holmes 508-651-9020, <a href="mailto:gholmes@rwholmes.com">gholmes@rwholmes.com</a>





For more information please contact:

Dean Blackey 508-651-9019, <u>dblackey@rwholmes.com</u> Garry Holmes 508-651-9020, <u>gholmes@rwholmes.com</u>



#### Site Plan



#### For more information please contact:

Dean Blackey 508-651-9019, <u>dblackey@rwholmes.com</u> Garry Holmes 508-651-9020, <u>gholmes@rwholmes.com</u>



Proposed Parking Plan



For more information please contact:

Dean Blackey 508-651-9019, <u>dblackey@rwholmes.com</u> Garry Holmes 508-651-9020, <u>gholmes@rwholmes.com</u>