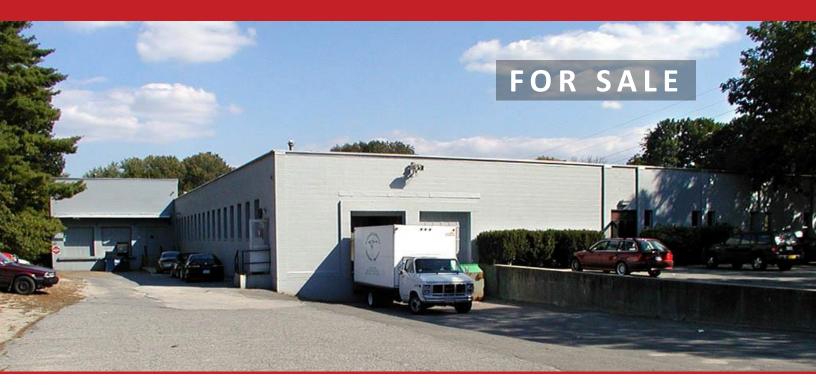

#### 42,000 SF Office/Warehouse/Manufacturing/Lab Building

**22 Pleasant Street** is a single story, free standing building situated on the banks of the Charles River. The property is located right off Route 16 and only 1.4 miles from the Natick Commuter Rail. Easy access to Route 135 and Route 9 and only a few minutes to Route 128.

- 42,000 SF available (dividable)
- 7,000 SF office space
- Office, warehouse and manufacturing space
- Attractive private wooded setting in picturesque South Natick
- 4.1 acres of land
- Convenient to Dover, Sherborn, Needham & Wellesley

**SALE PRICE: \$3,200,000** 

For more information please contact:

Dean Blackey 508-651-9019, <a href="mailto:dblackey@rwholmes.com">dblackey@rwholmes.com</a> Garry Holmes 508-651-9020, <a href="mailto:gholmes@rwholmes.com">gholmes@rwholmes.com</a>