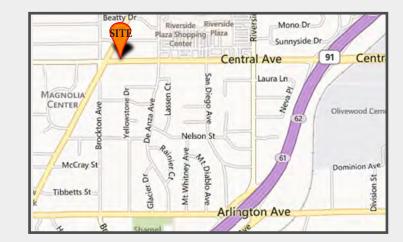

#### **PROVIDENTIA:** COMING SOON HIGHIDENTITY RETAIL/RESTAURANT SPACE ± 5,658 SF AVAILABLE 3739-3747 CENTRAL AVENUE | RIVERSIDE, CA NEC CENTRAL AVE AND MAGNOLIA

#### **PROPERTY FEATURES**

Prominent Corner Presence at Very Busy 5-Point Intersection