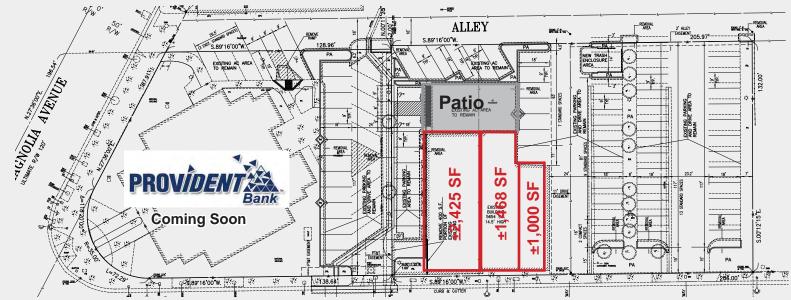

#### • Space Available from $\pm$ 1,080 SF to $\pm$ 5,658 SF

• Proximal to Riverside Plaza & Surrounding Amenities

| DEMOGRAPHICS       | 1 mile   | 3 mile   | 5 mile   |
|--------------------|----------|----------|----------|
| Average Income     | \$63,833 | \$69,512 | \$68,761 |
| Population         | 16,485   | 116,388  | 280,241  |
| Daytime Population | 12,464   | 50,481   | 105,850  |

## **PROVIDENT** Bank HIGHIDENTITY RETAIL/RESTAURANT SPACE ± 5,658 SF AVAILABLE 3739-3747 CENTRAL AVENUE | RIVERSIDE, CA NEC CENTRAL AVE AND MAGNOLIA

**CONCEPTUAL PLAN** 

No warranty or representation has been made to the accuracy of the foregoing information. Terms of sale or lease and availability are subject to change or withdrawal without notice. Lee & Associates Commercial Real Estate Services, Inc. - Riverside. 3240 Mission Inn Avenue, Riverside, CA 92507 | Corporate ID# 01048055