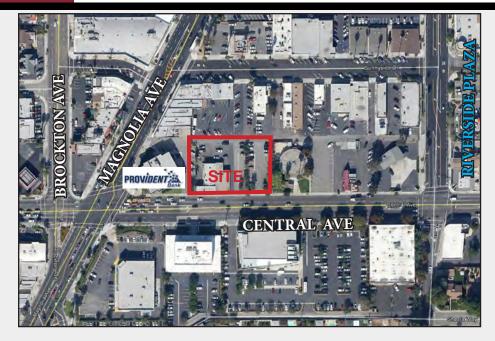

#### **PROVIDENTIA:** COMING SOON HIGHIDENTITY RETAIL/RESTAURANT SPACE ± 5,658 SF AVAILABLE 3739-3747 CENTRAL AVENUE | RIVERSIDE, CA NEC CENTRAL AVE AND MAGNOLIA

#### **PROPERTY FEATURES**

Prominent Corner Presence at Very Busy 5-Point Intersection