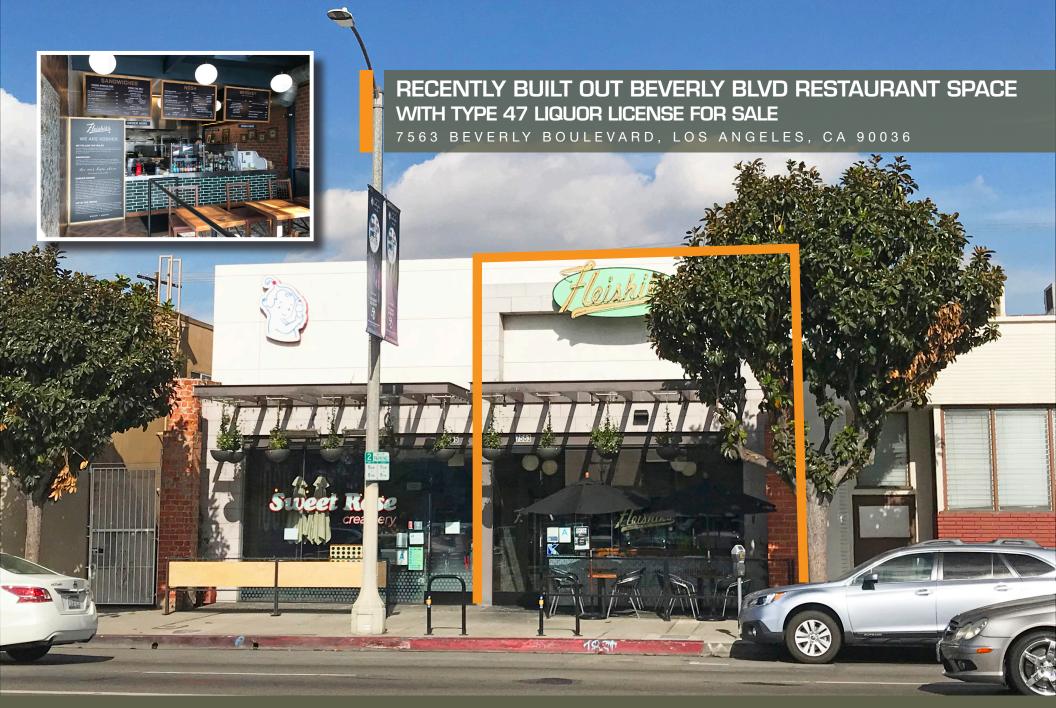

## TURN KEY RESTAURANT FOR SALE

7563 BEVERLY BOULEVARD, LOS ANGELES, CA 90036

### **Highlights**

- KEY MONEY: Contact Broker for Details
- Full, Type 47 Liquor License
- Turn Key Restaurant Opportunity
- Restaurant Infrastructure in Place with Large Hood, Large Storage Area, and 2 ADA Restrooms
- Excellent Beverly Grove Location, Across from Pan Pacific Park, The Grove and CBS Studios
- Heavy Car & Pedestrian Traffic
- Gorgeous, Recently Remodeled Interior and Exterior Aesthetic

### **Property Details**

**Space:** +/-1,200 SF w/ Front Outdoor Seating

Rate: Contact Broker for Details

**Term:** Through February 2024

(with two 5-Year Options)

\*Permitted for 28 Interior Seats & 12 Exterior Seats