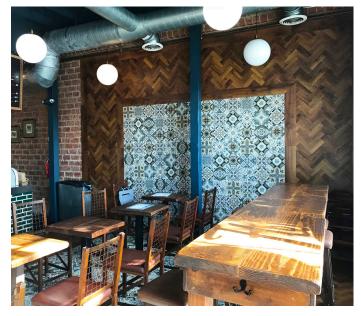

### **Highlights**

- KEY MONEY: Contact Broker for Details
- Full, Type 47 Liquor License
- Turn Key Restaurant Opportunity
- Restaurant Infrastructure in Place with Large Hood, Large Storage Area, and 2 ADA Restrooms
- Excellent Beverly Grove Location, Across from Pan Pacific Park, The Grove and CBS Studios
- Heavy Car & Pedestrian Traffic
- Gorgeous, Recently Remodeled Interior and Exterior Aesthetic

### **Property Details**

**Space:** +/-1,200 SF w/ Front Outdoor Seating

Rate: Contact Broker for Details

**Term:** Through February 2024

(with two 5-Year Options)

\*Permitted for 28 Interior Seats & 12 Exterior Seats