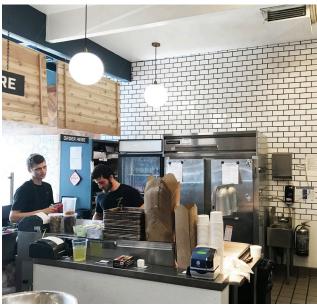

### **Highlights**

- KEY MONEY: Contact Broker for Details
- Full, Type 47 Liquor License
- Turn Key Restaurant Opportunity
- Restaurant Infrastructure in Place with Large Hood, Large Storage Area, and 2 ADA Restrooms
- Excellent Beverly Grove Location, Across from Pan Pacific Park, The Grove and CBS Studios
- Heavy Car & Pedestrian Traffic
- Gorgeous, Recently Remodeled Interior and Exterior Aesthetic

### **Property Details**

**Space:** +/-1,200 SF w/ Front Outdoor Seating

Rate: Contact Broker for Details

**Term:** Through February 2024

(with two 5-Year Options)

\*Permitted for 28 Interior Seats & 12 Exterior Seats