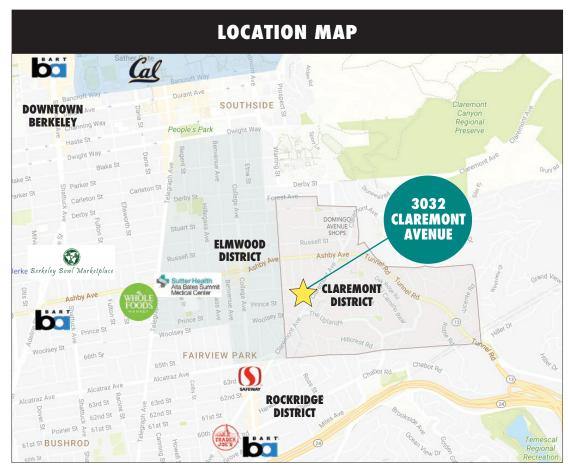

### **EXCELLENT LOCATION NEAR RENOWNED STAR GROCERY.**

Quaint, neighborhood shopping area, with proximity to Elmwood Retail District, Rockridge Shopping and BART.

### PROPERTY AND LOCATION HIGHLIGHTS

- Charming ground floor corner space with high ceilings and single restroom
- Large glass frontage with ample natural light. High-visibility and great signage opportunity
- Within walking distance of many restaurants, cafés, boutiques, independent merchants and services
- Join neighbors: Star Grocery, Souvenir Coffee Company, Star Meats, Jutta's Flowers, Purusha Yoga, and Laszlo's European Upholstery
- 1/2 mile to Elmwood neighbors: Bluemercury luxury beauty, Papyrus,
   Donatello & Co Italian Restaurant, Gordo Taqueria, Espresso Roma,
   Humphry Slocombe, Palm & Perkins Home Goods, House of Curries, Urban Remedy,
   CP Shades, Goorin Bros. Hat Shop, Rialto Cinemas Elmwood and Julia Morgan Theatre
- 1/2 mile to Rockridge neighbors: Wood Tavern, Safeway, Zachary's Chicago Pizza, Southie, Trader Joe's, Mignonne, La Farine Boulangerie Patisserie and Crossroads Trading
- 1.5 miles from UC Berkeley campus; 1/2 mile to Claremont Club & Spa
- Easily access to public transportation via AC Transit, Ashby and Rockridge BART
- Close to Hwy 24; short distance to Berkeley and Oakland Hills
- Near Ashby Avenue a major highway corridor from I-580 in Oakland to I-80/580 in Berkeley. Convenient to entire San Francisco Bay Area