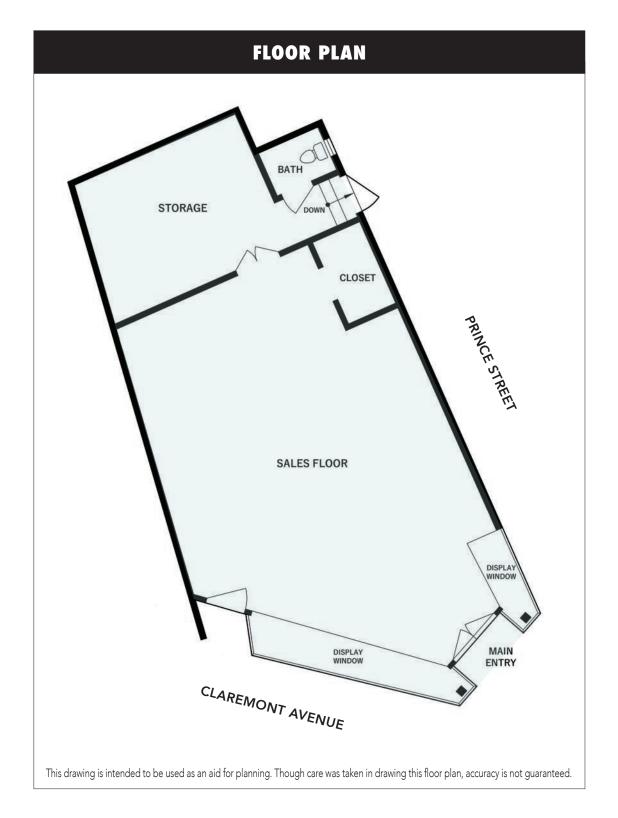

# RETAIL SPACE FOR LEASE, AMID UPSCALE, INDEPENDENTLY-OWNED SHOPS

**SIZE:** ± 918 rsf | **LEASE RATE:** \$4.00 psf/month NNN

### PROPERTY AND LOCATION HIGHLIGHTS

- Charming ground floor corner space with high ceilings and single restroom
- Large glass frontage with ample natural light. High-visibility and great signage opportunity
- Within walking distance of many restaurants, cafés, boutiques, independent merchants and services
- Join neighbors: Star Grocery, Souvenir Coffee Company, Star Meats, Jutta's Flowers, Purusha Yoga, and Laszlo's European Upholstery
- 1/2 mile to Elmwood neighbors: Bluemercury luxury beauty, Papyrus,
   Donatello & Co Italian Restaurant, Gordo Taqueria, Espresso Roma,
   Humphry Slocombe, Palm & Perkins Home Goods, House of Curries, Urban Remedy,
   CP Shades, Goorin Bros. Hat Shop, Rialto Cinemas Elmwood and Julia Morgan Theatre
- 1/2 mile to Rockridge neighbors: Wood Tavern, Safeway, Zachary's Chicago Pizza, Southie, Trader Joe's, Mignonne, La Farine Boulangerie Patisserie and Crossroads Trading
- 1.5 miles from UC Berkeley campus; 1/2 mile to Claremont Club & Spa
- Easily access to public transportation via AC Transit, Ashby and Rockridge BART
- Close to Hwy 24; short distance to Berkeley and Oakland Hills
- Near Ashby Avenue a major highway corridor from I-580 in Oakland to I-80/580 in Berkeley. Convenient to entire San Francisco Bay Area