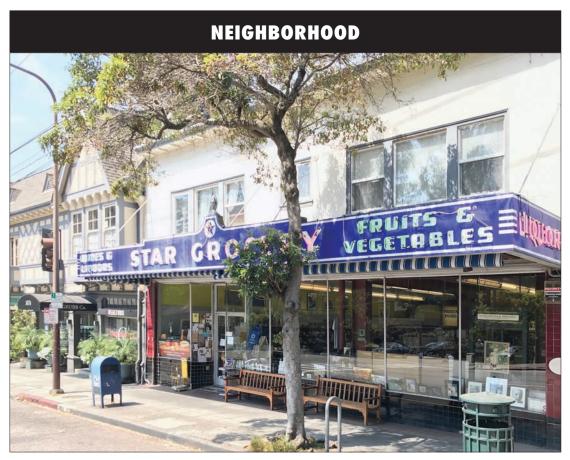

### **EXCELLENT LOCATION NEAR RENOWNED STAR GROCERY.**

Quaint, neighborhood shopping area, with proximity to Elmwood Retail District, Rockridge Shopping and BART.

### PROPERTY AND LOCATION HIGHLIGHTS

- Charming ground floor corner space with high ceilings and single restroom
- Large glass frontage with ample natural light. High-visibility and great signage opportunity
- Within walking distance of many restaurants, cafés, boutiques, independent merchants and services
- Join neighbors: Star Grocery, Souvenir Coffee Company, Star Meats, Jutta's Flowers, Purusha Yoga, and Laszlo's European Upholstery
- 1/2 mile to Elmwood neighbors: Bluemercury luxury beauty, Papyrus,
   Donatello & Co Italian Restaurant, Gordo Taqueria, Espresso Roma,
   Humphry Slocombe, Palm & Perkins Home Goods, House of Curries, Urban Remedy,
   CP Shades, Goorin Bros. Hat Shop, Rialto Cinemas Elmwood and Julia Morgan Theatre
- 1/2 mile to Rockridge neighbors: Wood Tavern, Safeway, Zachary's Chicago Pizza, Southie, Trader Joe's, Mignonne, La Farine Boulangerie Patisserie and Crossroads Trading
- 1.5 miles from UC Berkeley campus; 1/2 mile to Claremont Club & Spa
- Easily access to public transportation via AC Transit, Ashby and Rockridge BART
- Close to Hwy 24; short distance to Berkeley and Oakland Hills
- Near Ashby Avenue a major highway corridor from I-580 in Oakland to I-80/580 in Berkeley. Convenient to entire San Francisco Bay Area

## **Established Neighbors:**

- Star Grocery
- Star Meats
- Jutta's Flowers
- Purusha Yaga
- Head-Quarters Beauty Salon
- Afikomen Judaica, LiVE. SHoP. SHMooZE.
- French Cleaners
- Souvenir Coffee Company
- Laszlo's European Upholstery