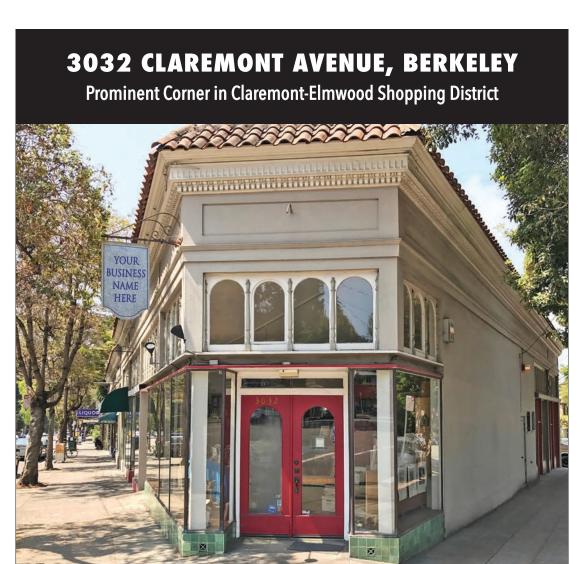

# RETAIL SPACE FOR LEASE, AMID UPSCALE, INDEPENDENTLY-OWNED SHOPS

**SIZE:** ± 918 rsf | **LEASE RATE:** \$4.00 psf/month NNN

### **EXCELLENT LOCATION NEAR RENOWNED STAR GROCERY.**

Quaint, neighborhood shopping area, with proximity to Elmwood Retail District, Rockridge Shopping and BART.

### PROPERTY AND LOCATION HIGHLIGHTS

- Charming ground floor corner space with high ceilings and single restroom
- Large glass frontage with ample natural light. High-visibility and great signage opportunity
- Within walking distance of many restaurants, cafés, boutiques, independent merchants and services
- Join neighbors: Star Grocery, Souvenir Coffee Company, Star Meats, Jutta's Flowers, Purusha Yoga, and Laszlo's European Upholstery
- 1/2 mile to Elmwood neighbors: Bluemercury luxury beauty, Papyrus,
   Donatello & Co Italian Restaurant, Gordo Taqueria, Espresso Roma,
   Humphry Slocombe, Palm & Perkins Home Goods, House of Curries, Urban Remedy,
   CP Shades, Goorin Bros. Hat Shop, Rialto Cinemas Elmwood and Julia Morgan Theatre
- 1/2 mile to Rockridge neighbors: Wood Tavern, Safeway, Zachary's Chicago Pizza, Southie, Trader Joe's, Mignonne, La Farine Boulangerie Patisserie and Crossroads Trading
- 1.5 miles from UC Berkeley campus; 1/2 mile to Claremont Club & Spa
- Easily access to public transportation via AC Transit, Ashby and Rockridge BART
- Close to Hwy 24; short distance to Berkeley and Oakland Hills
- Near Ashby Avenue a major highway corridor from I-580 in Oakland to I-80/580 in Berkeley. Convenient to entire San Francisco Bay Area