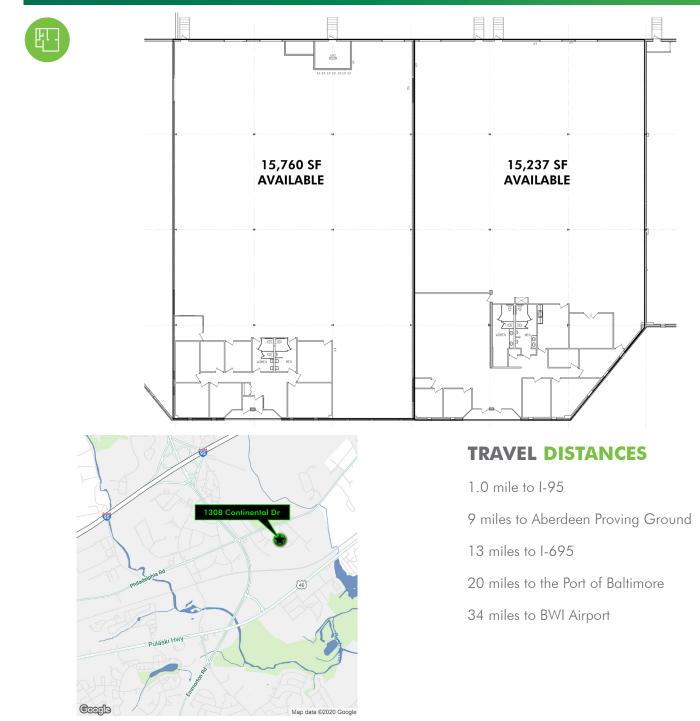

## **BUILDING SPECIFICATIONS**

- + 30,943 SF Available
- Suites D-F: 15,760 SF
  2,500 SF of office
  3 Docks
  200 AMPS 120/208V
- Suites G-I: 15,237 SF 3,950 SF of office 3 Docks
   600 AMPS 120/208V

- + 19' clear ceiling height
- + 33′ x 40′ column spacing
- + Brick and block construction
- + Gas heat
- + Wet sprinkler
- + 1 mile to I-95