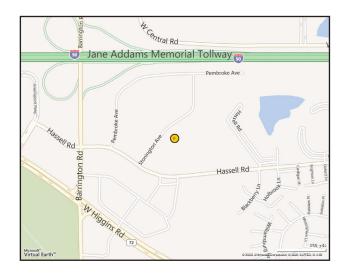

## WAREHOUSE SPACE FOR LEASE 2100-2120 Stonington Avenue, Hoffman Estates, IL



- 2,500 SF Available for lease
- 12 Striped Parking Spaces w/ extra parking available Zoned M-1
- Easy Access to I-90 at Barrington Road Interchange
- 200 Amps/120-24- Volts
- **Property Manager On-Site**
- Fully sprinklered & New LED lighting
- 14' Ceiling Height

#### **A**VAILABLE **S**PACE:

| SUITE | SIZE (SF)         | LOADING         |
|-------|-------------------|-----------------|
| 2116  | 2,500 -10% Office | 1DID (12' x12') |

- 14' Ceiling Height-
- Rental Rate: \$8.50 Modified Gross



### FOR MORE INFORMATION:

RAY OKIGAWA Senior Vice President Direct: 847.246.9614 ray@chicagolandcommercial.com





# WAREHOUSE SPACE FOR LEASE

2100-2120 Stonington Avenue, Hoffman Estates, IL

### **BUILDING PHOTOGRAPHS**











# WAREHOUSE SPACE FOR LEASE

AERIAL MAP