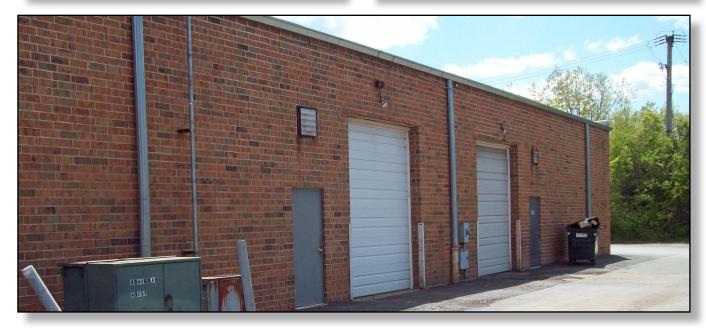

E FOR LEASE 2100-2120 Stonington Avenue, Hoffman Estates, IL



- 2,500 SF Available for lease
- 12 Striped Parking Spaces w/ extra parking available Zoned M-1
- Easy Access to I-90 at Barrington Road Interchange
- 200 Amps/120-24- Volts
- **Property Manager On-Site**
- Fully sprinklered & New LED lighting
- 14' Ceiling Height

#### **A**VAILABLE **S**PACE:

| SUITE | SIZE (SF)         | LOADING         |
|-------|-------------------|-----------------|
| 2116  | 2,500 -10% Office | 1DID (12' x12') |

- 14' Ceiling Height-
- Rental Rate: \$8.50 Modified Gross



### FOR MORE INFORMATION:

RAY OKIGAWA Senior Vice President Direct: 847.246.9614 ray@chicagolandcommercial.com





# WAREHOUSE SPACE FOR LEASE

2100-2120 Stonington Avenue, Hoffman Estates, IL

### **BUILDING PHOTOGRAPHS**











# WAREHOUSE SPACE FOR LEASE

AERIAL MAP