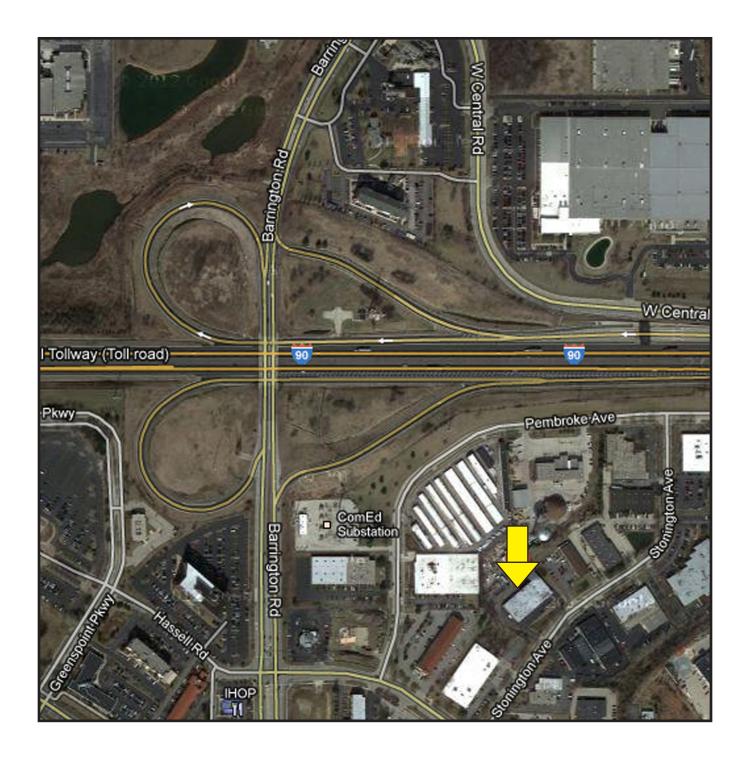

man Estates, IL



- 2,500 SF Available for lease
- 12 Striped Parking Spaces w/ extra parking available Zoned M-1
- Easy Access to I-90 at Barrington Road Interchange
- 200 Amps/120-24- Volts
- **Property Manager On-Site**
- Fully sprinklered & New LED lighting
- 14' Ceiling Height

#### **A**VAILABLE **S**PACE:

| SUITE | SIZE (SF)         | LOADING         |
|-------|-------------------|-----------------|
| 2116  | 2,500 -10% Office | 1DID (12' x12') |

- 14' Ceiling Height-
- Rental Rate: \$8.50 Modified Gross



### FOR MORE INFORMATION:

RAY OKIGAWA Senior Vice President Direct: 847.246.9614 ray@chicagolandcommercial.com





# WAREHOUSE SPACE FOR LEASE

2100-2120 Stonington Avenue, Hoffman Estates, IL

### **BUILDING PHOTOGRAPHS**











# WAREHOUSE SPACE FOR LEASE

AERIAL MAP