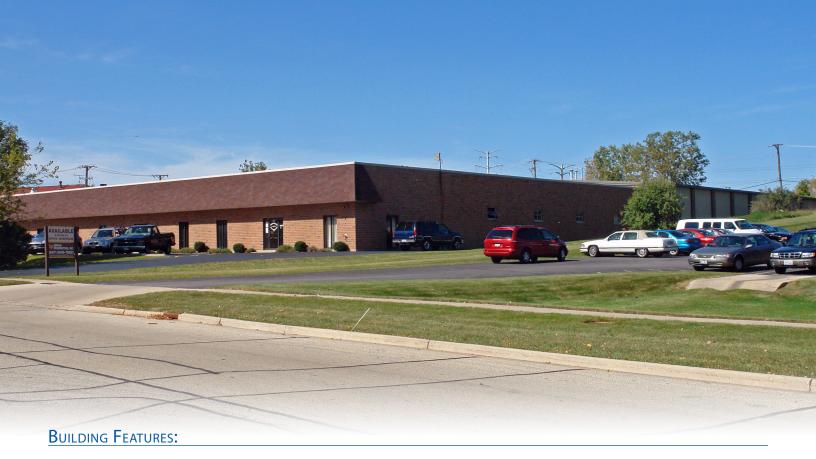

## WAREHOUSE SPACE FOR LEASE 2100-2120 Stonington Avenue, Hoffman Estates, IL

- 2,500 SF Available for lease
- 12 Striped Parking Spaces w/ extra parking available Zoned M-1
- Easy Access to I-90 at Barrington Road Interchange
- 200 Amps/120-24- Volts
- **Property Manager On-Site**
- Fully sprinklered & New LED lighting
- 14' Ceiling Height

# WAREHOUSE SPACE FOR LEASE

2100-2120 Stonington Avenue, Hoffman Estates, IL