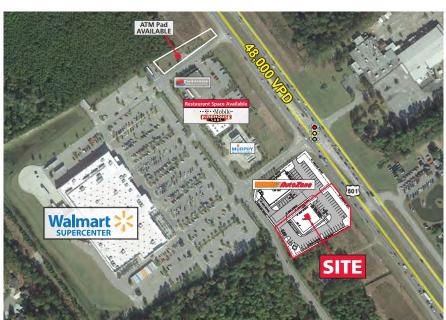

### PROPERTY INFORMATION

**SHOP SF AVAILABLE:** 1,200 - 5,000 SF

LEASE RATE: Please Call

OUTPARCEL AVAILABLE: ± 0.82 Acre (Ground Lease)

ATM Pad -  $\pm$  0.31 Acre

PRICING: Please Call

**ZONING:** HC (Highway Commercial)

### **PROPERTY HIGHLIGHTS**

- Outparcel/Proposed shop space available in front of Walmart Supercenter in the heart of high growth Carolina Forest submarket of Myrtle Beach.
- Existing 1,293 SF Restaurant Space Available Now
- Stormwater and utilities available.
- Excellent frontage and visibility on U.S. Highway 501 Approx. 49,100 cars a day.
- Parcel is in close proximity to area's top three employers: Coastal Carolina University, Conway Medical Center and AVX Corporation.
- Carolina Forest is highlighted by a 12,000 acre master planned development that is one of the fastest growing residential areas of the Grand Strand.
- Population projections at full build out to reach 65,000 in nearby growth, which includes over 24 subdivisions in the immediate area.