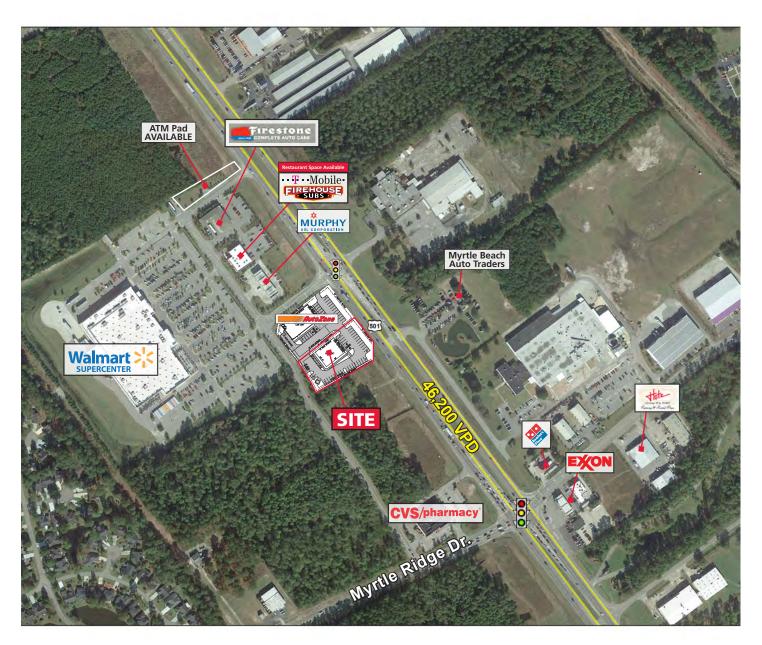

### **PROPERTY HIGHLIGHTS**

- Outparcel/Proposed shop space available in front of Walmart Supercenter in the heart of high growth Carolina Forest submarket of Myrtle Beach.
- Existing 1,293 SF Restaurant Space Available Now
- Stormwater and utilities available.
- Excellent frontage and visibility on U.S. Highway 501 Approx. 49,100 cars a day.
- Parcel is in close proximity to area's top three employers: Coastal Carolina University, Conway Medical Center and AVX Corporation.
- Carolina Forest is highlighted by a 12,000 acre master planned development that is one of the fastest growing residential areas of the Grand Strand.
- Population projections at full build out to reach 65,000 in nearby growth, which includes over 24 subdivisions in the immediate area.

## TRAFFIC COUNTS 2017 (SCDOT)

• 46,200 VPD on Hwy 501

1616 Camden Rd. Suite 550 | Charlotte, NC 28203 | Phone (704) 644-4585 | Fax (704) 973-0737 Thurman Brooks | tbrooks@providencegroup.com | www.providencegroup.com