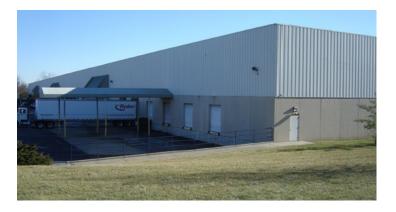

|
| Roof:             | Standing seam metal roof. 6" vinylfaced batt insulation. R-19.                                              |
| Fire Suppression: | 100% wet system                                                                                             |
| Lighting:         | T-5 fluorescent                                                                                             |
| Truck Court:      | 237' shared truck court. 162' at east<br>end of court. HD asphalt with 6"<br>reinforced concrete dolly pads |
| Auto Parking:     | 18± auto stalls                                                                                             |
| HVAC:             | Suspended forced-air gas unit heaters                                                                       |



**Electric:** 200 amps

**Utilities:** 

Duke Energy

**Electric:** www.duke-energy.com

(800.544.6900)

Duke Energy

Gas: www.duke-energy.com

(800.544.6900)

N. Kentucky Water District

Water: www.nkywater.org

(859.578.9898)

Sanitation District #1

Sewer: www.sd1.org

(859.578.7450)

Cincinnati Bell

**Telephone/Data:** www.cincinnatibell.com

(513.566.5050)

Spectrum Cable

Data: www.spectrum.com

(866.481.7927)

LEASE RATE: \$4.50/psf NNN

OP EXP: \$0.98/psf

## **DIXIE DISTRIBUTION CENTER I**

8179 Dixie Highway, Florence, KY 41042

#### **SITE PLAN**