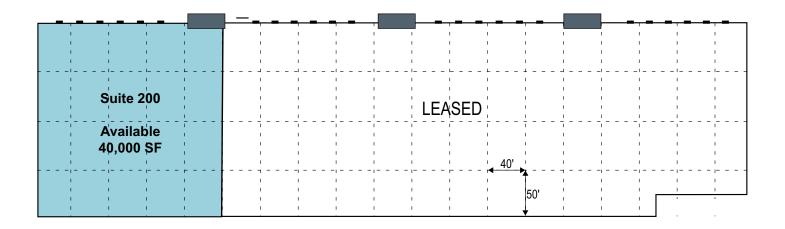

#### **SITE PLAN**

#### Suite 200

- 40,000 SF Available
- 1,000 SF of Office Space
- 24' Clear
- Front Loaded
- Heavy Industrial Zoning
- No City Earnings Tax
- Recently Renovated

For more information, contact:

Jeffrey R. Bender, SIOR, CCIM Vice Chair +1 513 763 3046 jeff.bender@cushwake.com Dave Kelly, CCIM
Director
+1 513 763 3009
dave.kelly@cushwake.com

#### **BUILDING SPECIFICATIONS**

| Location:         | Florence, KY                                                                                                |
|-------------------|-------------------------------------------------------------------------------------------------------------|
| Building Size:    | 150,680 SF                                                                                                  |
| Available Area:   | Suite 200<br>40,000 SF<br>1,000 SF Office<br>6 Dock Doors                                                   |
| Zoning:           | I-2, Heavy Industrial                                                                                       |
| Jurisdiction:     | Unincorporated Boone County                                                                                 |
| Acres:            | 9.0 Acres                                                                                                   |
| Year Built:       | 1989                                                                                                        |
| Construction:     | Pre-cast concrete panel and metal siding                                                                    |
| Clear Height:     | 24'                                                                                                         |
| Column Spacing:   | 40' x 50'<br>200' deep                                                                                      |
| Floors:           | 6" reinforced concrete with 42# mesh. 4,000 psi.                                                            |
| Roof:             | Standing seam metal roof. 6" vinylfaced batt insulation. R-19.                                              |
| Fire Suppression: | 100% wet system                                                                                             |
| Lighting:         | T-5 fluorescent                                                                                             |
| Truck Court:      | 237' shared truck court. 162' at east<br>end of court. HD asphalt with 6"<br>reinforced concrete dolly pads |
| Auto Parking:     | 18± auto stalls                                                                                             |
| HVAC:             | Suspended forced-air gas unit heaters                                                                       |