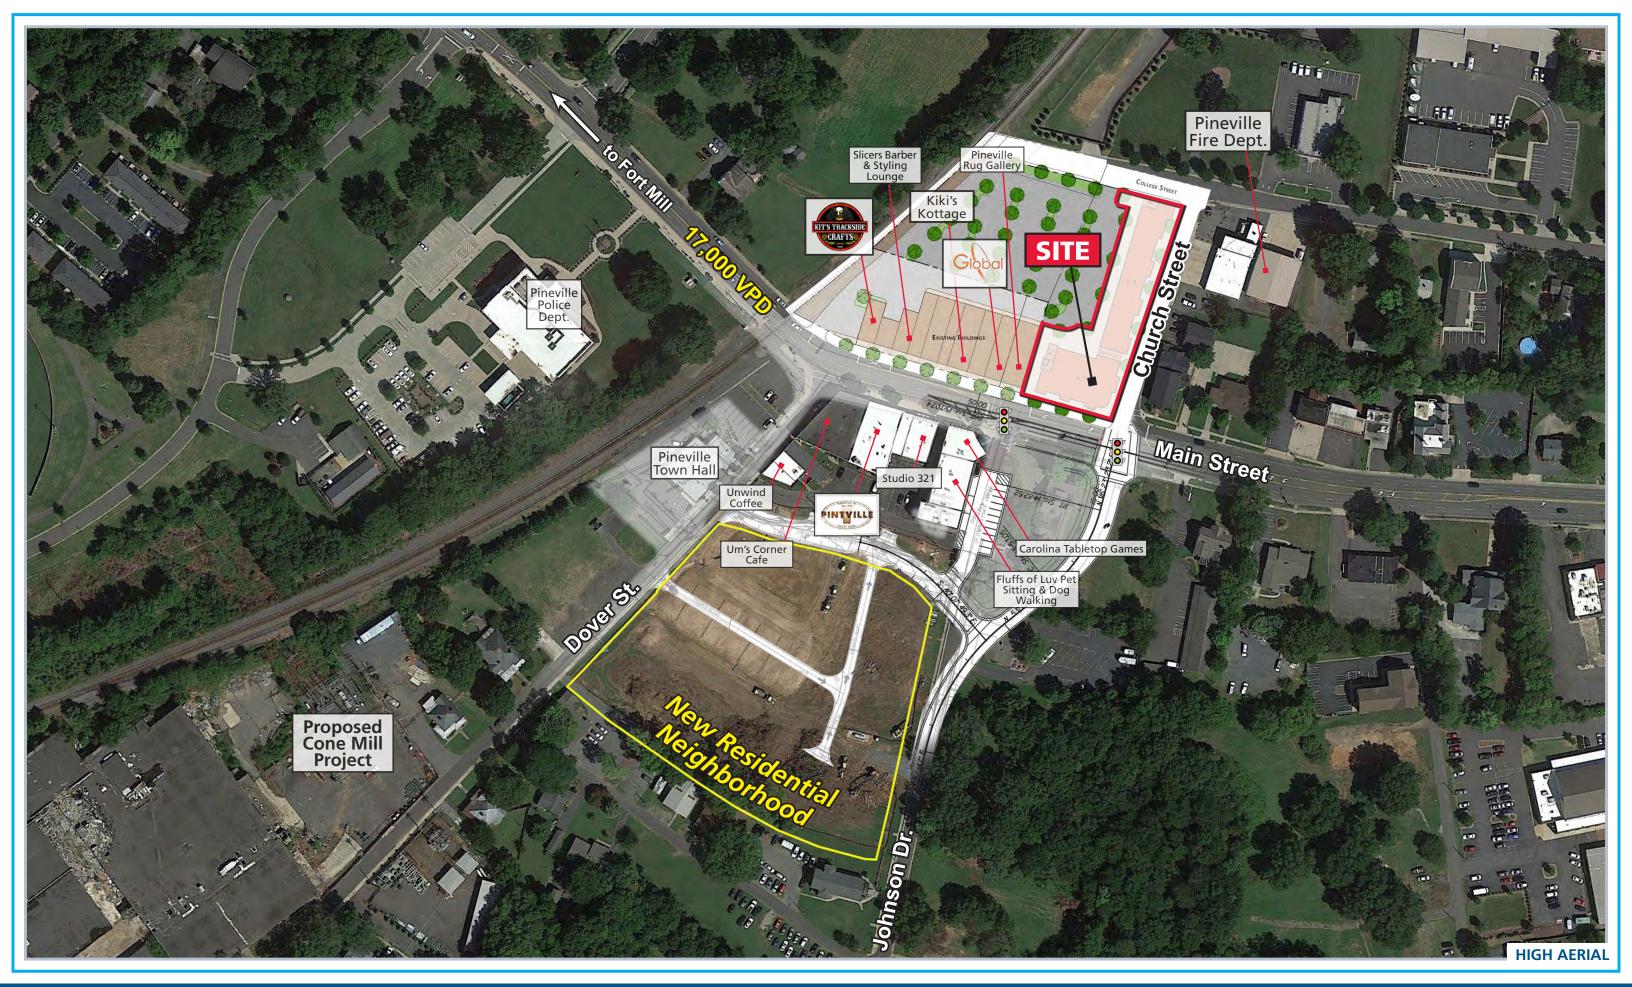

#### **PROPERTY HIGHLIGHTS**

- Three story mixed use project at the corner of Main st and Church st
- It's proximity to Ballantyne, South Park, Uptown, SouthEnd and Steele Creek make it a heavily passed through area with traffic counts of over 27,000 vehicles daily.
- There are many new exciting developments which makes downtown Pineville one of Charlotte's newest hot spots
- High daytime employment & located on the going home side of the road
- Convenient to major interstates I-77 & I-485