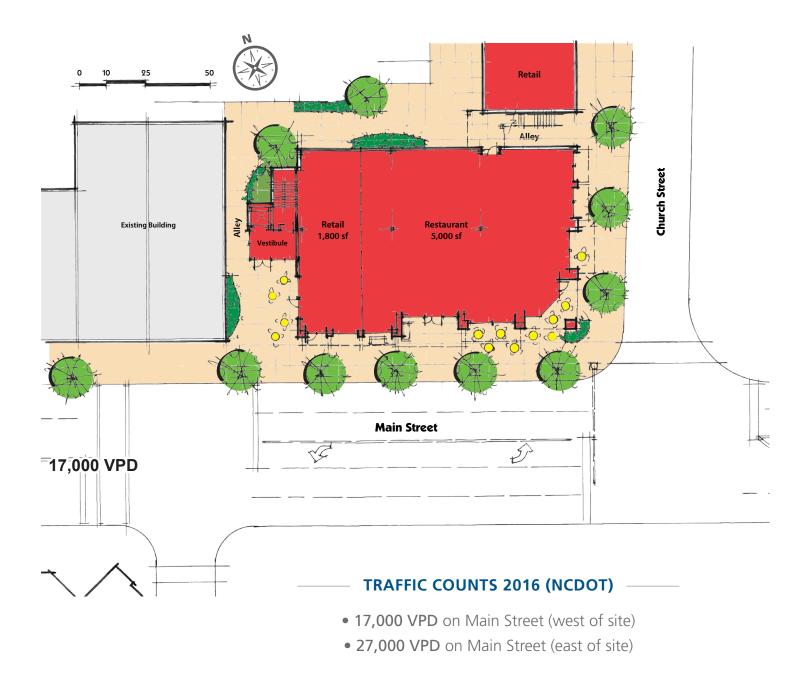

#### **PROPERTY HIGHLIGHTS**

- Three story mixed use project at the corner of Main st and Church st
- It's proximity to Ballantyne, South Park, Uptown, SouthEnd and Steele Creek make it a heavily passed through area with traffic counts of over 27,000 vehicles daily.
- There are many new exciting developments which makes downtown Pineville one of Charlotte's newest hot spots
- High daytime employment & located on the going home side of the road
- Convenient to major interstates I-77 & I-485