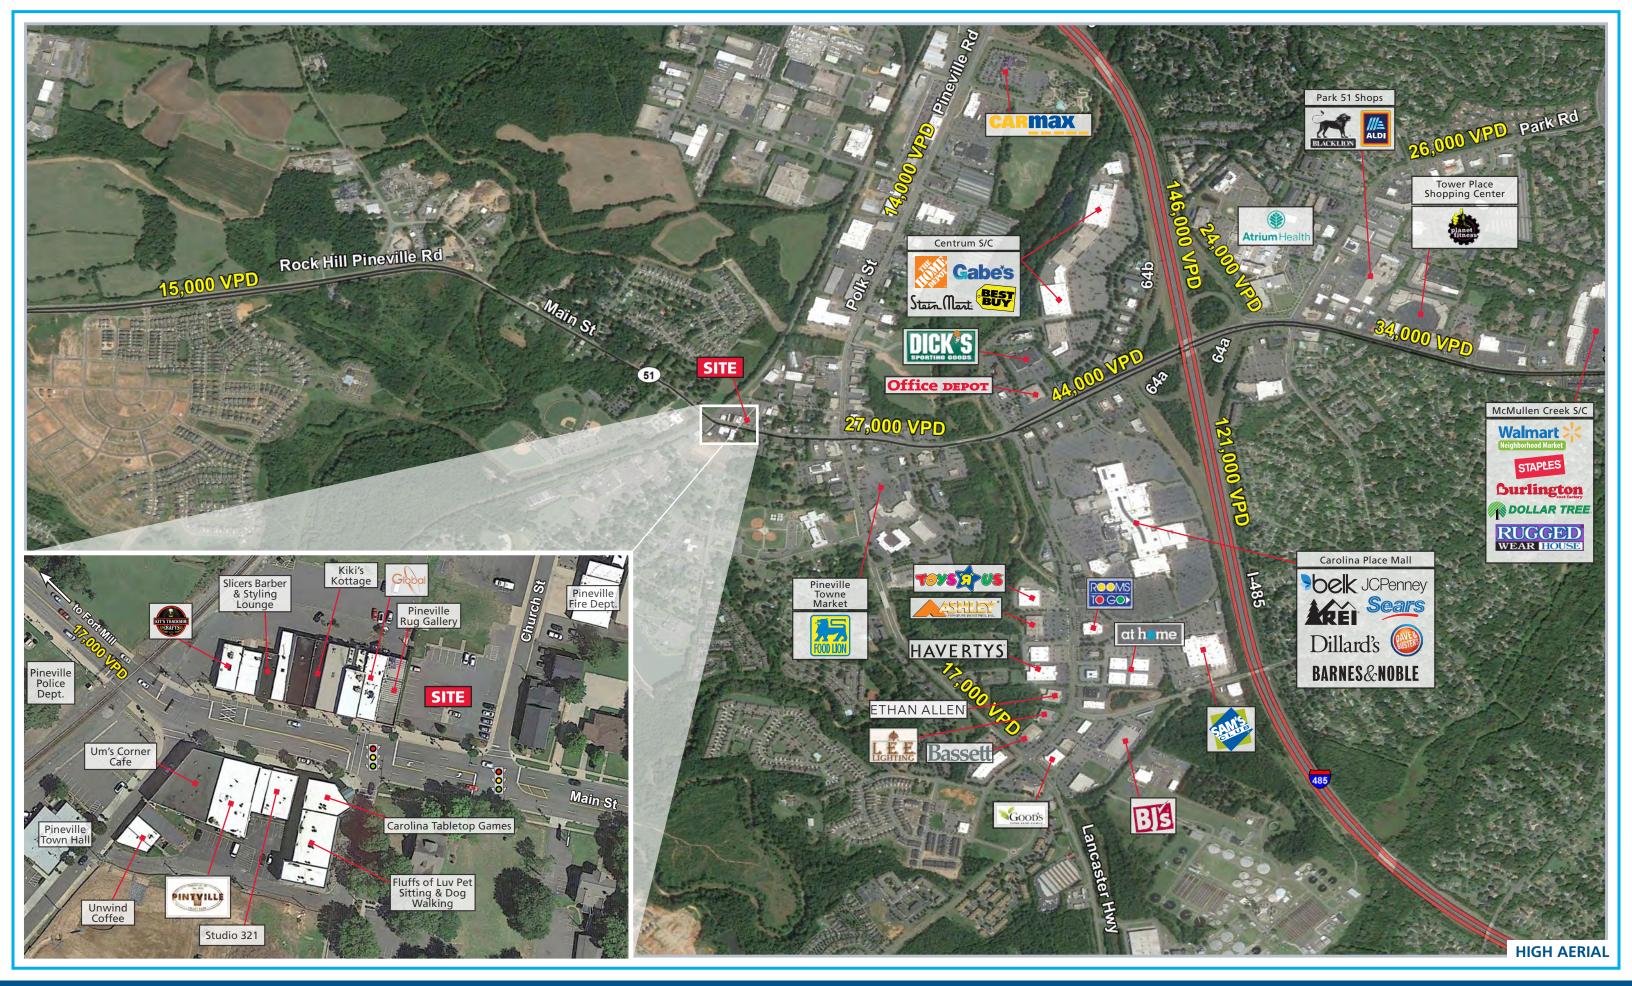

#### **PROPERTY HIGHLIGHTS**

- Three story mixed use project at the corner of Main st and Church st
- It's proximity to Ballantyne, South Park, Uptown, SouthEnd and Steele Creek make it a heavily passed through area with traffic counts of over 27,000 vehicles daily.
- There are many new exciting developments which makes downtown Pineville one of Charlotte's newest hot spots
- High daytime employment & located on the going home side of the road
- Convenient to major interstates I-77 & I-485