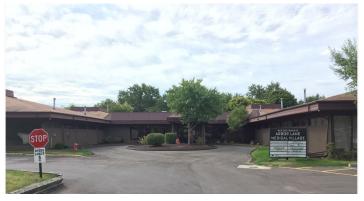

# Arbor Lane Medical Village

8550-8565 N. Silvery Lane, Dearborn Heights, MI 48127

Listing ID: Status: Property Type: Office Type: Size: Sale Price: Sale Terms: 30242753 Active Office For Sale Medical 22,000 SF See Agent Undisclosed, Cash to Seller

### **Overview/Comments**

- Medical/Professional Office space
- MRI / CT on site
- Excellent referral Physician base
- Close to major Hospitals and expressways
- High-density residential surrounding area
- Possible condo unit ownership

#### **General Information**

| Tax ID/APN:<br>Office Type:<br>Zoning:<br>Property Use Type:<br>Building Name: | 33-003-99-0002-000<br>Medical<br>RO-1<br>Business<br>Arbor Lane Medical | Class of Space:<br>Building/Unit Size (RSF):<br>Land Area:<br>Sale Terms: | Class C<br>22,000 SF<br>3.81 Acres<br>Undisclosed, Cash to Seller |
|--------------------------------------------------------------------------------|-------------------------------------------------------------------------|---------------------------------------------------------------------------|-------------------------------------------------------------------|
| Area & Location                                                                |                                                                         |                                                                           |                                                                   |
| Property Located Between:                                                      | Joy Road Between Telegraph & Beech Daly on N.<br>Silvery Lane           |                                                                           |                                                                   |
| Property Visibility:                                                           | Good                                                                    |                                                                           |                                                                   |
| Building Related                                                               |                                                                         |                                                                           |                                                                   |
| Total Number of Buildings:                                                     | 2                                                                       | Total Parking Spaces:                                                     | 100                                                               |
| Number of Stories:<br>Year Built:                                              | 1<br>1993                                                               | Passenger Elevators:<br>Freight Elevators:                                | 0                                                                 |
| Parking Type:                                                                  | Surface                                                                 | FIEIGIIL EIEVALUIS:                                                       | 0                                                                 |
|                                                                                | Gundoo                                                                  |                                                                           |                                                                   |
| Land Related                                                                   |                                                                         |                                                                           |                                                                   |
| Lot Frontage:                                                                  | 100                                                                     |                                                                           |                                                                   |
| Location                                                                       |                                                                         |                                                                           |                                                                   |
| Address:                                                                       | 8550-8565 N. Silvery Lane, Dearborn Heights, MI<br>48127                | MSA:<br>Submarket:                                                        | Detroit-Warren-Dearborn<br>Dearborn                               |
| County:                                                                        | Wayne                                                                   |                                                                           |                                                                   |