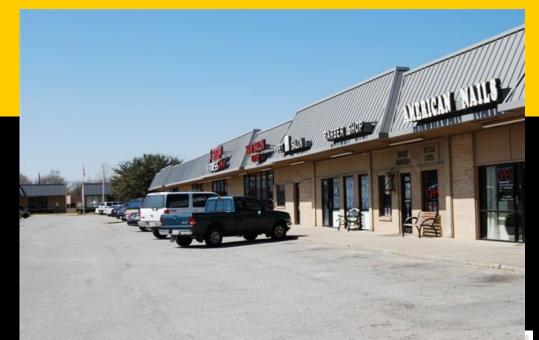

### RETAIL/OFFICE SPACE 5201 S. Colony Blvd The Colony, TX

#### **COLONY SQUARE**

- 98,364 SF Shopping Center
- Suites available 1,440-16,067 SF
- Retail, or office use
- Class C Building
- Ample surface parking
- \$8.50-13.50 SF plus NNN
- Located at the corner of S. Colony Blvd and Paige Rd