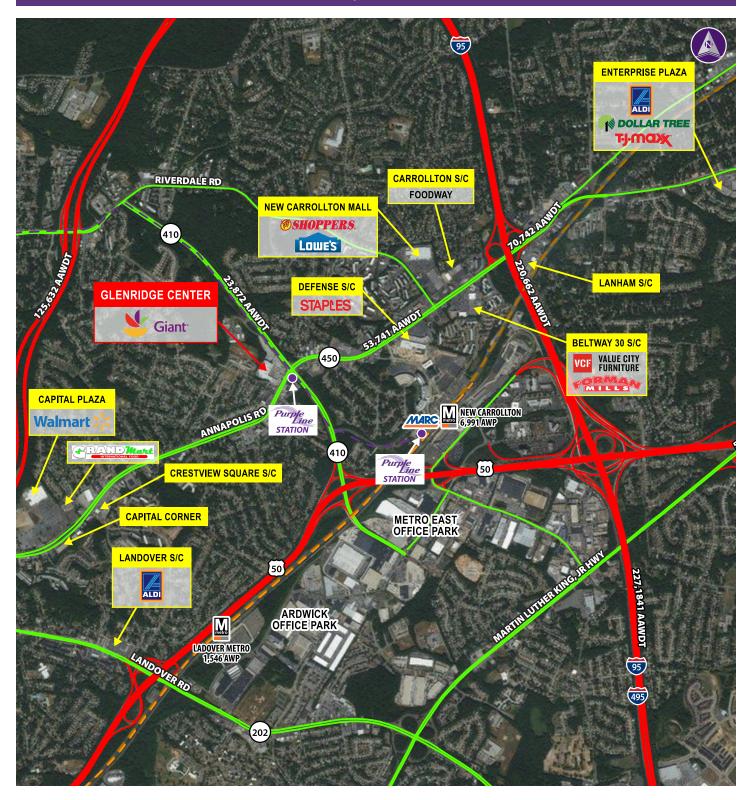

#### **Property Highlights**

- Located at the signalized intersection of Route 450 (Annapolis Road) and Route 410 (Veterans Parkway)
- Heavy traffic counts
- Anchored by a high volume, 58,000 square foot **Giant Food and Pharmacy**
- GLA: 130,000 square feet
- Dense, middle income trade area
- Future Purple Line station accross street