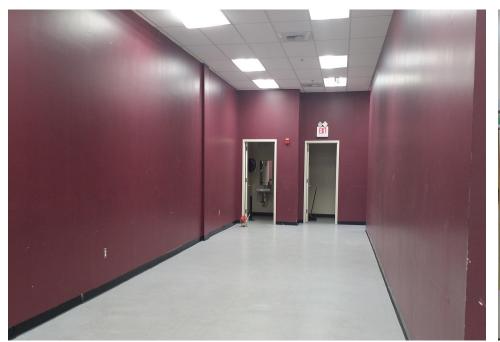

# Glenridge Center

ROUTE 450 & ROUTE 410 | LANHAM, MD

3,755 and 3,403 SF Restaurant Spaces & 10,732 SF Space Available

#### **Property Highlights**

- Located at the signalized intersection of Route 450 (Annapolis Road) and Route 410 (Veterans Parkway)
- Heavy traffic counts
- Anchored by a high volume, 58,000 square foot **Giant Food and Pharmacy**
- GLA: 130,000 square feet
- Dense, middle income trade area
- Future Purple Line station accross street