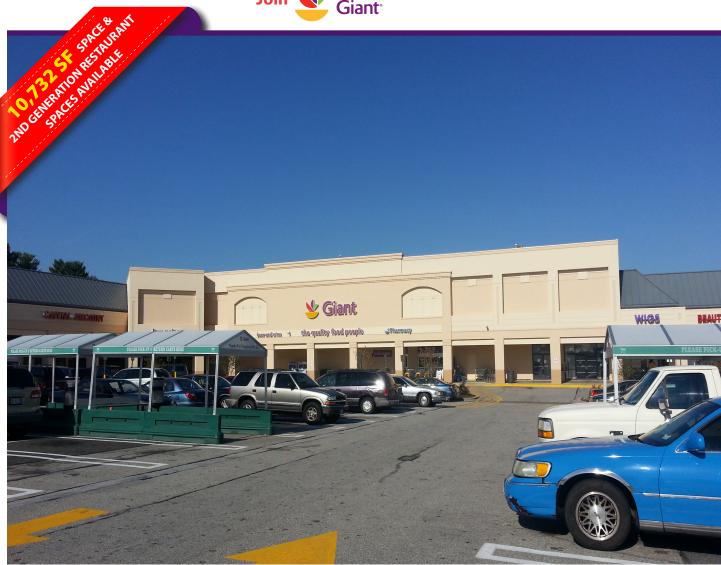

# Glenridge Center

ROUTE 450 & ROUTE 410 | LANHAM, MD

3,755 and 3,403 SF Restaurant Spaces & 10,732 SF Space Available

#### **Property Highlights**

- Located at the signalized intersection of Route 450 (Annapolis Road) and Route 410 (Veterans Parkway)
- Heavy traffic counts
- Anchored by a high volume, 58,000 square foot **Giant Food and Pharmacy**
- GLA: 130,000 square feet
- Dense, middle income trade area
- Future Purple Line station accross street