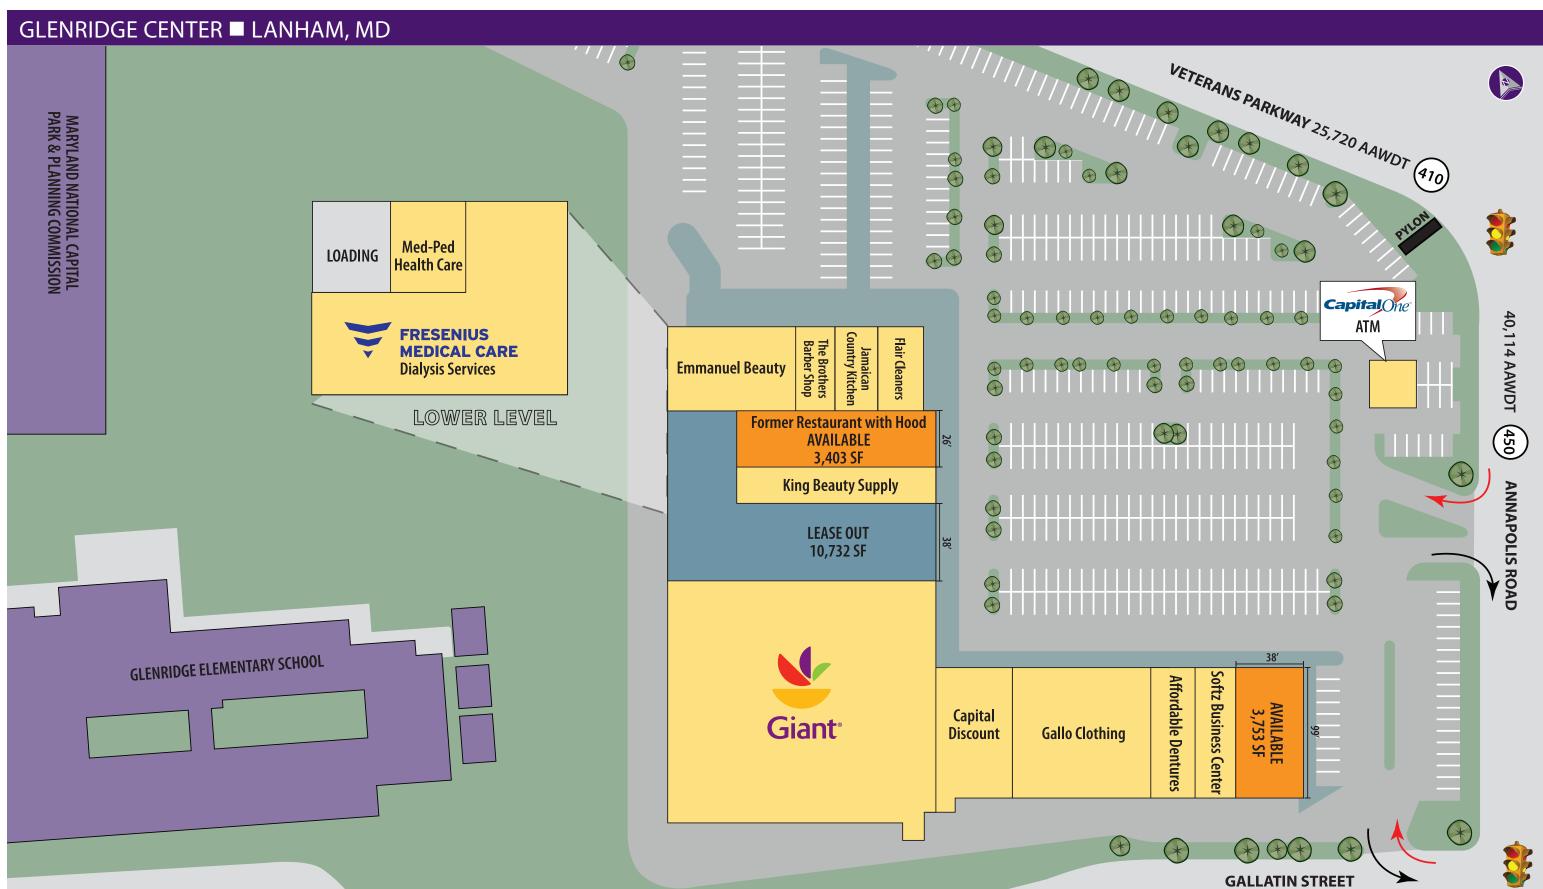

# Glenridge Center

ROUTE 450 & ROUTE 410 | LANHAM, MD

3,755 and 3,403 SF Restaurant Spaces & 10,732 SF Space Available

#### **Property Highlights**

- Located at the signalized intersection of Route 450 (Annapolis Road) and Route 410 (Veterans Parkway)
- Heavy traffic counts
- Anchored by a high volume, 58,000 square foot **Giant Food and Pharmacy**
- GLA: 130,000 square feet
- Dense, middle income trade area
- Future Purple Line station accross street