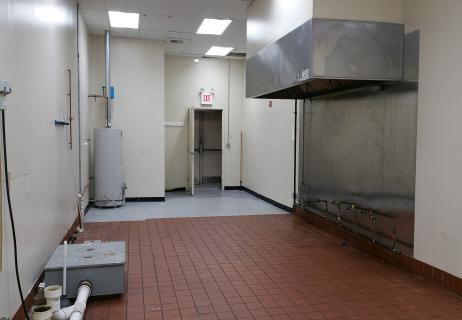

# Glenridge Center

ROUTE 450 & ROUTE 410 | LANHAM, MD

3,755 and 3,403 SF Restaurant Spaces & 10,732 SF Space Available

#### **Property Highlights**

- Located at the signalized intersection of Route 450 (Annapolis Road) and Route 410 (Veterans Parkway)
- Heavy traffic counts
- Anchored by a high volume, 58,000 square foot **Giant Food and Pharmacy**
- GLA: 130,000 square feet
- Dense, middle income trade area
- Future Purple Line station accross street