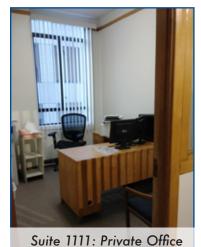

| SUITE | SQUARE<br>FEET | DATE<br>AVAILABLE | RATE<br>per SF/Year* | TERM      | COMMENTS                                                                                                                                    |
|-------|----------------|-------------------|----------------------|-----------|---------------------------------------------------------------------------------------------------------------------------------------------|
| 305   | 2,201 RSF +/-  | NOW               | Negotiable           | 3-5 Years | Office intensive space with 1 conference room,<br>4 private offices, small open area, kitchenette,<br>private bathroom and storage/IT room. |
| 1111  | 793 RSF +/-    | June 1, 2020      | Negotiable*          | 3-5 Years | Office intensive space with good natural light<br>and operable windows. 3 offices, 1 conference<br>room and small open area.                |