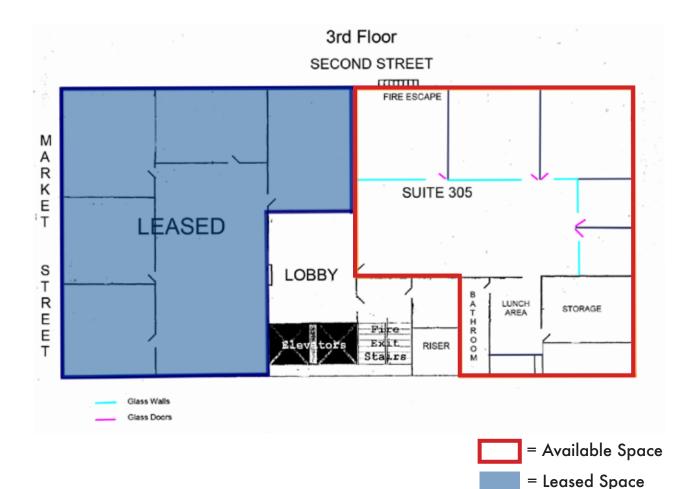

| SUITE | SQUARE<br>FEET | DATE<br>AVAILABLE | RATE<br>per SF/Year* | TERM      | COMMENTS                                                                                                                                    |
|-------|----------------|-------------------|----------------------|-----------|---------------------------------------------------------------------------------------------------------------------------------------------|
| 305   | 2,201 RSF +/-  | NOW               | Negotiable           | 3-5 Years | Office intensive space with 1 conference room,<br>4 private offices, small open area, kitchenette,<br>private bathroom and storage/IT room. |
| 1111  | 793 RSF +/-    | June 1, 2020      | Negotiable*          | 3-5 Years | Office intensive space with good natural light<br>and operable windows. 3 offices, 1 conference<br>room and small open area.                |

# **SUITE 401 FLOORPLAN**

Floor plan is not to scale and actual layout may vary. Tenant advised to conduct its own independent investigation to confirm actual layout. No warranties nor representations are made herein.