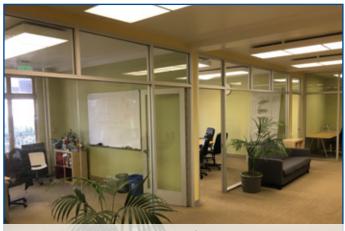

# **Location! Location! Location!**

Suite 350: Private Offices with Glass Façade

Presented By:

| SUITE | SQUARE<br>FEET | DATE<br>AVAILABLE | RATE<br>per SF/Year* | TERM      | COMMENTS                                                                                                                                    |
|-------|----------------|-------------------|----------------------|-----------|---------------------------------------------------------------------------------------------------------------------------------------------|
| 305   | 2,201 RSF +/-  | NOW               | Negotiable           | 3-5 Years | Office intensive space with 1 conference room,<br>4 private offices, small open area, kitchenette,<br>private bathroom and storage/IT room. |
| 1111  | 793 RSF +/-    | June 1, 2020      | Negotiable*          | 3-5 Years | Office intensive space with good natural light<br>and operable windows. 3 offices, 1 conference<br>room and small open area.                |