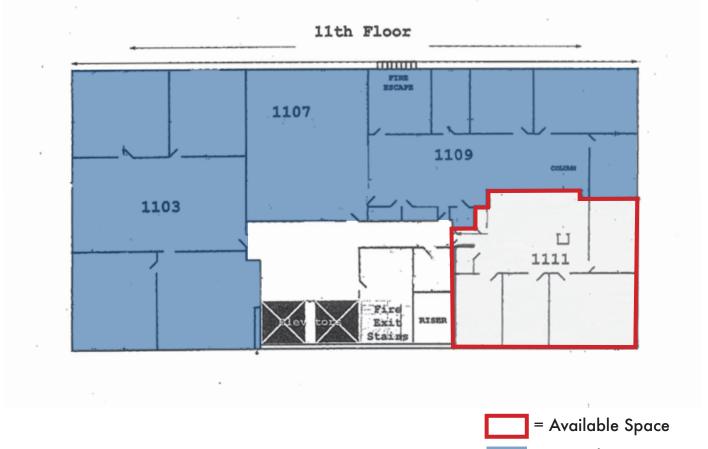

| SUITE | SQUARE<br>FEET | DATE<br>AVAILABLE | RATE<br>per SF/Year* | TERM      | COMMENTS                                                                                                                                    |
|-------|----------------|-------------------|----------------------|-----------|---------------------------------------------------------------------------------------------------------------------------------------------|
| 305   | 2,201 RSF +/-  | NOW               | Negotiable           | 3-5 Years | Office intensive space with 1 conference room,<br>4 private offices, small open area, kitchenette,<br>private bathroom and storage/IT room. |
| 1111  | 793 RSF +/-    | June 1, 2020      | Negotiable*          | 3-5 Years | Office intensive space with good natural light<br>and operable windows. 3 offices, 1 conference<br>room and small open area.                |

## SUITE 1111 FLOORPLAN

= Leased Space

Floor plan is not to scale and actual layout may vary. Tenant advised to conduct its own independent investigation to confirm actual layout. No warranties nor representations are made herein.