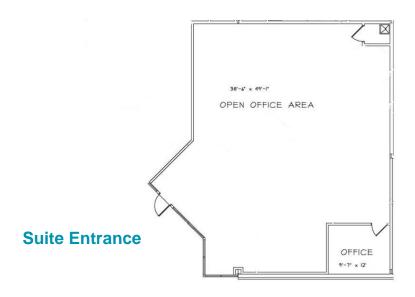

## FOR LEASE Deep Run Building C

11905 Bowman Drive | Fredericksburg, VA 22408

Suite 501B 2,413 SF

For more information, contact:

WILSON GREENLAW, CCIM Vice President

540 322 4156 wilson.greenlaw@thalhimer.com **VIRGIL NELSON, CCIM** 