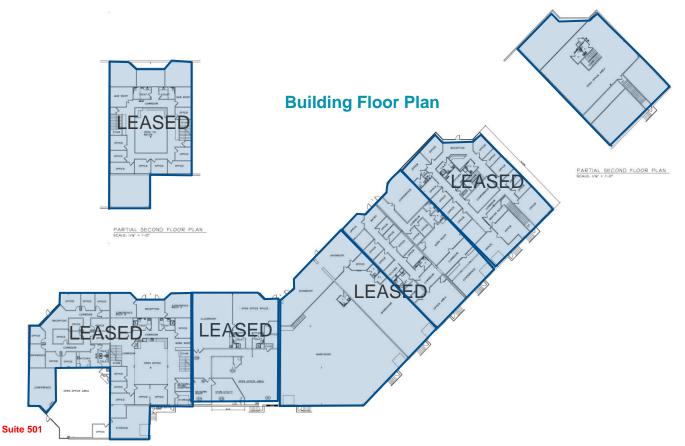

## **Property Features**

- Unique office property with high ceiling exposed beam space
- Each space has its own exterior entrance
- Great location accessible from all major
   Fredericksburg corridors just five minutes
   from Downtown Fredericksburg in
   Spotsylvania County
- Great signage opportunity
- No building core. Usable and rentable square footage are the same