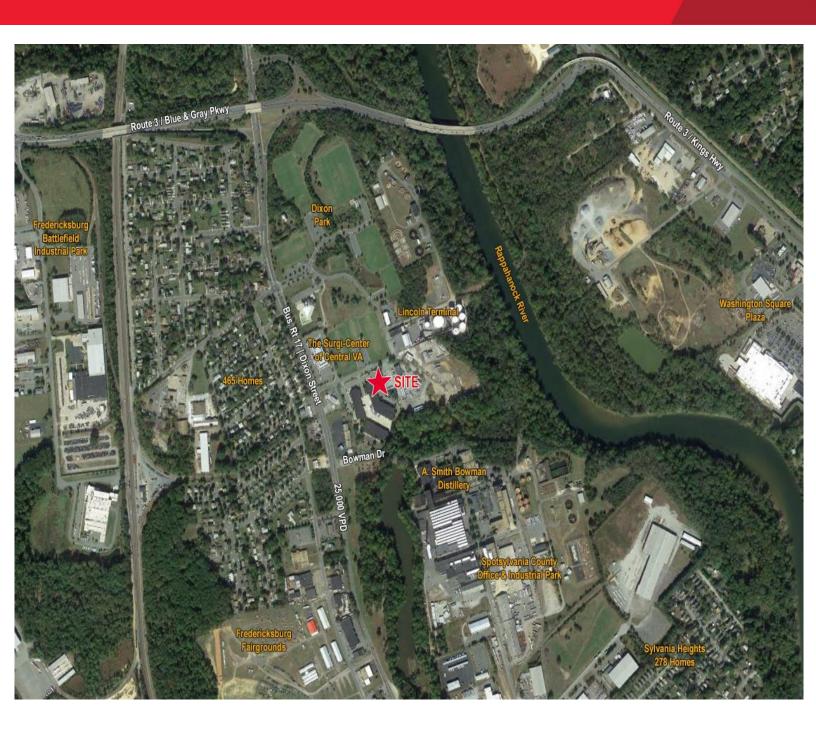

## FOR LEASE Deep Run Building C

11905 Bowman Drive | Fredericksburg, VA 22408

| Demographics          |          |          |          |
|-----------------------|----------|----------|----------|
|                       | 1 Mile   | 3 Miles  | 5 Miles  |
| Population            | 4,921    | 48,756   | 102,475  |
| No. of Households     | 1,922    | 18,295   | 37,295   |
| Avg. HH Income        | \$77,936 | \$97,902 | \$96,520 |
| Daytime<br>Population | 2,784    | 32,330   | 63,761   |