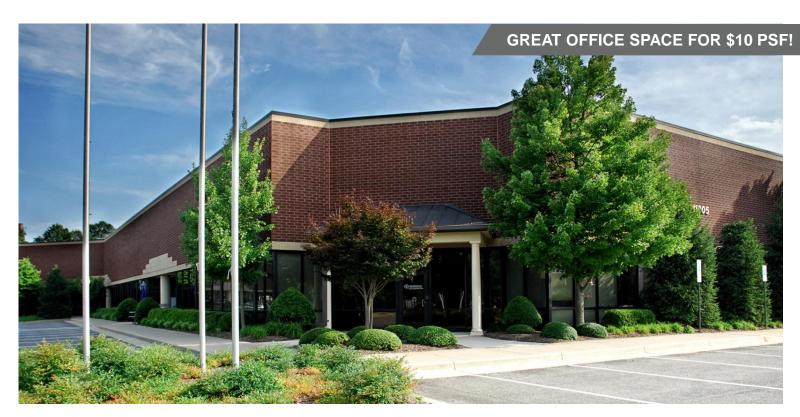

## FOR LEASE Deep Run Building C

11905 Bowman Drive | Fredericksburg, VA 22408

## **Property Features**

- Unique office property with high ceiling exposed beam space
- Each space has its own exterior entrance
- Great location accessible from all major
   Fredericksburg corridors just five minutes
   from Downtown Fredericksburg in
   Spotsylvania County
- Great signage opportunity
- No building core. Usable and rentable square footage are the same

| Specifications   |             |
|------------------|-------------|
| Available SF     | 2,413 SF    |
| Lease Rate (NNN) | \$10.00 PSF |
| NNN Fees         | \$1.15 PSF  |
| Zoning           | O2          |