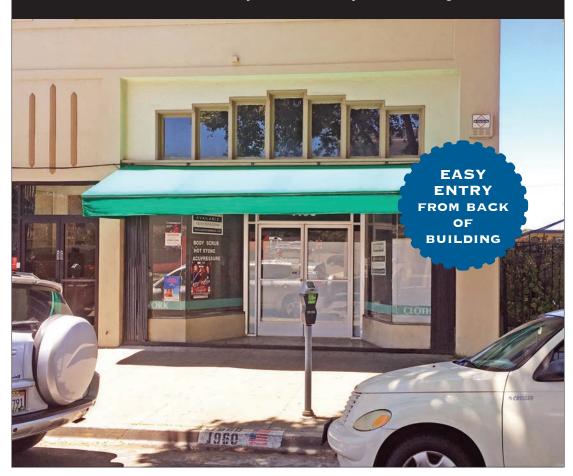

## **1960 SAN PABLO AVENUE, BERKELEY**

Convenient Freeway Access and Easy Street Parking

## SECURE STORAGE SPACE WITH LEVEL ACCESS

### **PROPERTY FEATURES**

- Level access from the rear of the building
- Open floor plan
- High traffic location just off the busy corner of University and San Pablo Avenues
- Easy highway access

WALK SCORE 93 BIKE SCORE 99 TRANSIT SCORE 64