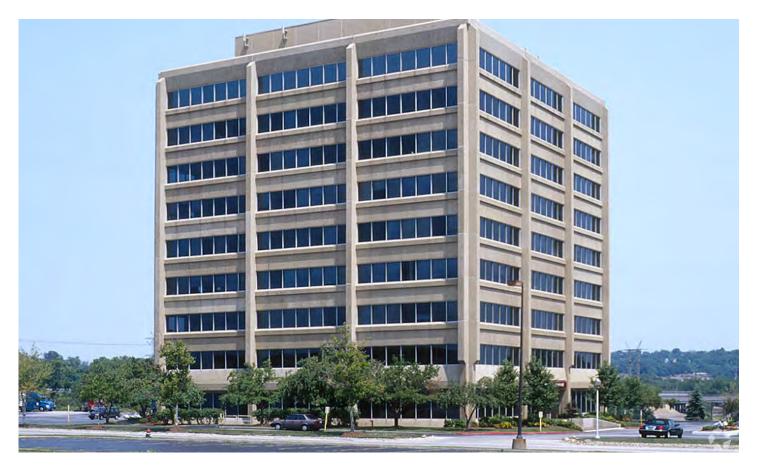

# AVAILABLE Independence Tower

5755 Granger Road / Independence, Ohio

#### **Property Highlights**

- Best office value in Independence
- Established & professional local management
- Multiple suites available ranging from 500 to 10,000 SF
- Nine story office building with on-site conference room
- Suites have large windows with excellent views & natural light
- Potential for owner / user opportunity
- Easy access & visibility to I-77, I-480, & I-76 (Jennings Freeway)
- Excellent location without all the congestion of the Rockside Road Corridor
- Full service cafe off the main lobby serves breakfast and lunch Monday thru Friday
- Ample free surface parking

#### **Property Fact Sheet**

| ADDRESS       | 5755 Granger Road        | ELEVATORS     | 3 elevators service the  |
|---------------|--------------------------|---------------|--------------------------|
|               | Independence, Ohio       |               | building                 |
| BUILDING SIZE | 90,000 SF                | ACCESSIBILITY | 24/7/365 with key card   |
| LAND          | 4.88 acres               |               | access                   |
| CONSTRUCTED   | 1969                     | STORAGE       | Additional storage space |
| CONSTRUCTION  | Precast panels           |               | available on lower level |
| PARKING       | 250 surface spaces       |               |                          |
|               | with land for additional |               |                          |
|               | parking                  |               |                          |