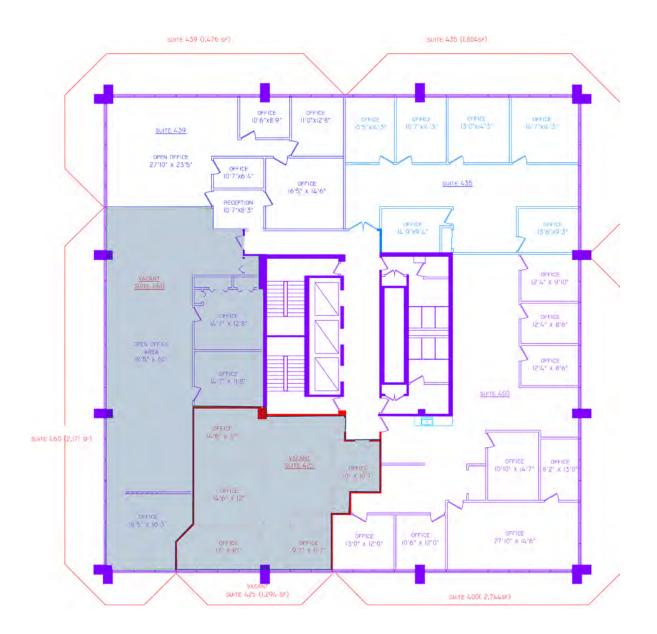

Suite 425: 1,294 SF Suite 460: 2,171 SF

ERIC SCHREIBMAN, J.D.

Vice President 216.525.1471 eschreibman@crescorealestate.com

#### **BOB GARBER, SIOR**

Principal 216.525.1467 bgarber@crescorealestate.com 3 Summit Park Drive, Suite 200 Cleveland, Ohio 44131 Main 216.520.1200 Fax 216.520.1828 crescorealestate.com

 $Independently\ Owned\ and\ Operated\ /A\ Member\ of\ the\ Cushman\ \&\ Wakefield\ Alliance$ 