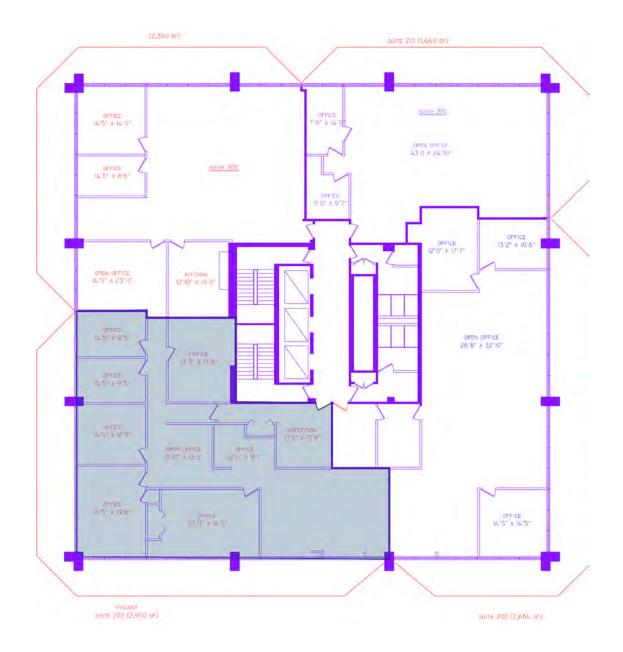

#### Space Available

| 202 | 2,946 square feet | \$13.50/SF + in suite electric                       |  |
|-----|-------------------|------------------------------------------------------|--|
| 340 | 758 square feet   | \$13.50/SF + in suite electric                       |  |
| 350 | 2,530 square feet | \$13.50/SF + in suite electric                       |  |
| 360 | 1,053 square feet | \$13.50/SF + in suite electric                       |  |
| 425 | 1,294 square feet | \$13.50/SF + in suite electric                       |  |
| 460 | 2,171 square feet | 13.50/SF + in suite electric                         |  |
| 500 | 2,224 square feet | \$13.50/SF + in suite electric                       |  |
| 620 | 1,713 square feet | \$13.50/SF + in suite electric                       |  |
| 900 | 5,052 square feet | \$13.50/SF + in suite electric                       |  |
| 905 | 2,095 square feet | \$13.50/SF + in suite electric (available July 2018) |  |

### Suite 202: 2,946 SF

ERIC SCHREIBMAN, J.D.

Vice President 216.525.1471 eschreibman@crescorealestate.com