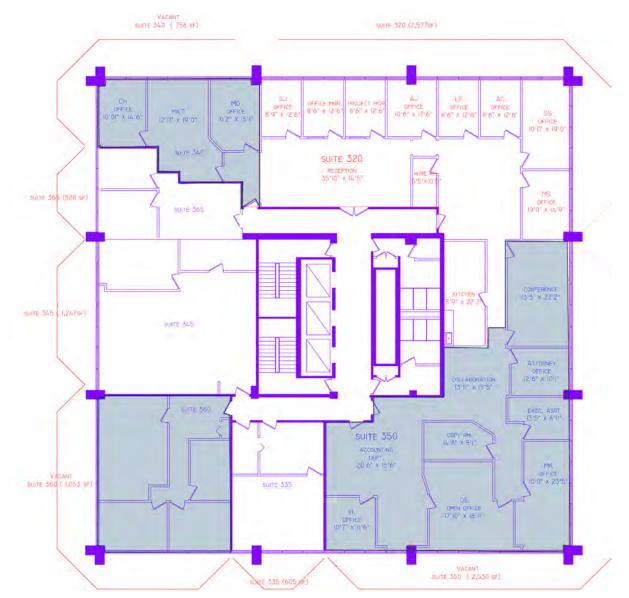

Suite 340: 758 SF Suite 350: 2,530 SF Suite 360: 1,053 SF

ERIC SCHREIBMAN, J.D.

Vice President 216.525.1471 eschreibman@crescorealestate.com

#### **BOB GARBER, SIOR**

Principal 216.525.1467 bgarber@crescorealestate.com 3 Summit Park Drive, Suite 200 Cleveland, Ohio 44131 Main 216.520.1200 Fax 216.520.1828 crescorealestate.com

 $Independently\ Owned\ and\ Operated\ /A\ Member\ of\ the\ Cushman\ \&\ Wakefield\ Alliance$ 