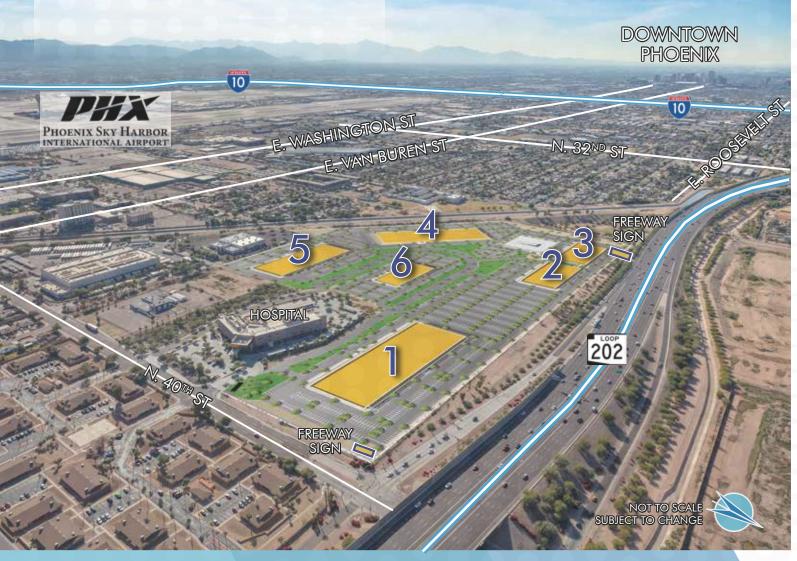

# SKYWAY 202

Where business meets location in Phoenix 202 at N. 40th Street



## SKYWAY 202 BUSINESS PARK

The new highly accessible business hub in the heart of Phoenix where today's best workforce builds tomorrow's success.

## CONCEPTUAL SITE PLAN



## BUILDING SIZES

Buildings 1 & 4: ±114,400 SF

Buildings 2 & 3: ±150,300 SF

Building 5: ± 80,057 SF

Building 6: ± 70,080 SF

## PROJECT HIGHLIGHTS

- ±51 acre business campus
- Flex and Corporate Office buildings
- Up to ±1,000,000 SF
- Immediate airport proximity
- Freeway signage available
- 6/1,000 parking average
- Buildings for sale or lease





PRIME LOCATION

#### PRESENTED BY

#### MARK KRISON

143

+1 602 735 5670 mark.krison@cbre.com

#### LUKE KRISON

+1 602 735 5538 luke.krison@cbre.com

SIHI
SUNBELT INVESTMENT HOLDINGS INC.

© 2019 CBRE, Inc. All rights reserved. This information has been obtained from sources believed reliable, but has not been verified for accuracy or completeness. You should conduct a careful, independent investigation of the property and verify all information. Any reliance on this information is solely at your own risk. CBRE and the CBRE logo are service marks of CBRE, Inc. All other marks displayed on this document are the property of their respective owners. Photos herein are the property of their respective owners. Use of these images without the express written consent of the owner is prohibit