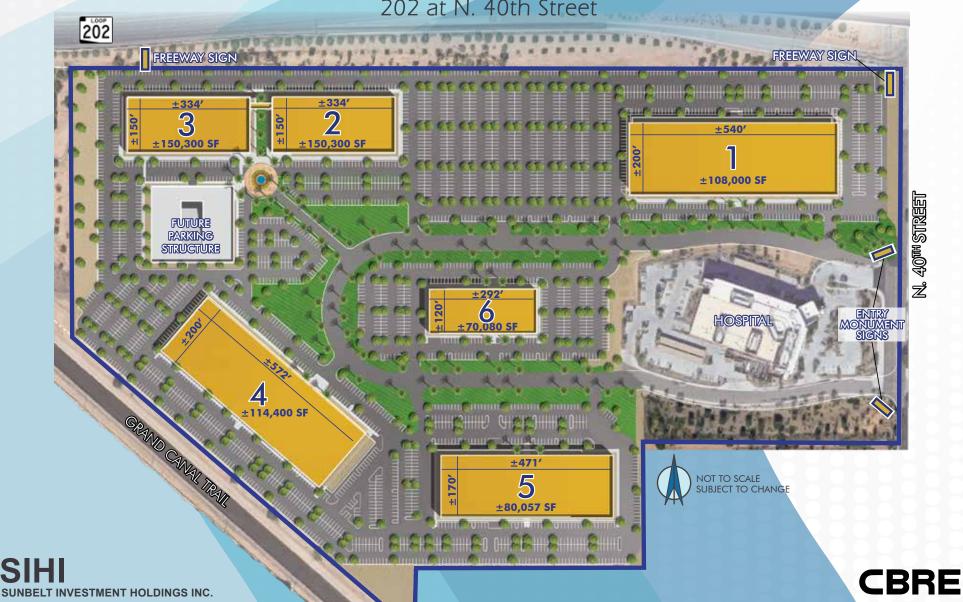

## CONCEPTUAL SITE PLAN

## BUILDING SIZES

Buildings 1 & 4: ±114,400 SF

Buildings 2 & 3: ±150,300 SF

Building 5: ± 80,057 SF

Building 6: ± 70,080 SF

## PROJECT HIGHLIGHTS

- ±51 acre business campus
- Flex and Corporate Office buildings
- Up to ±1,000,000 SF
- Immediate airport proximity
- Freeway signage available
- 6/1,000 parking average
- Buildings for sale or lease