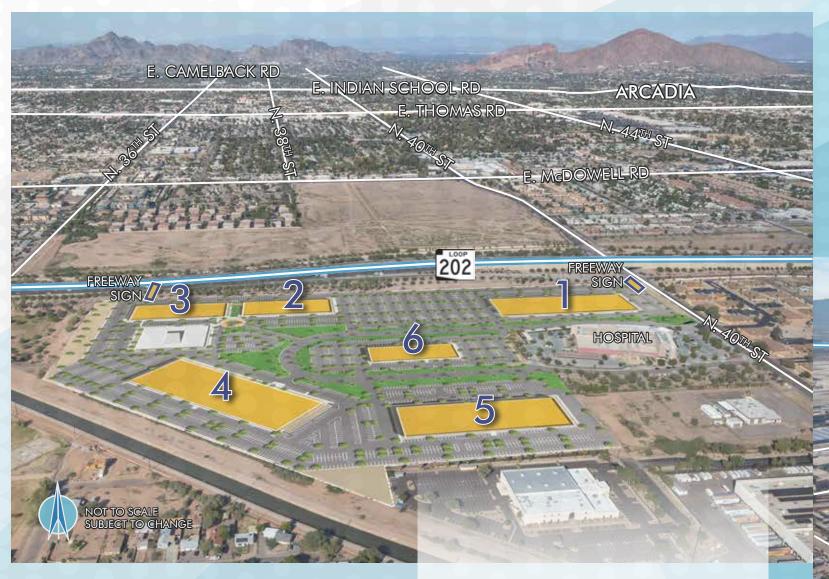

# SKYWAY 202

Where business meets location in Phoenix 202 at N. 40th Street



## SKYWAY 202 BUSINESS PARK

The new highly accessible business hub in the heart of Phoenix where today's best workforce builds tomorrow's success.

## CONCEPTUAL SITE PLAN



## BUILDING SIZES

Buildings 1 & 4: ±114,400 SF

Buildings 2 & 3: ±150,300 SF

Building 5: ± 80,057 SF

Building 6: ± 70,080 SF

## PROJECT HIGHLIGHTS

- ±51 acre business campus
- Flex and Corporate Office buildings
- Up to ±1,000,000 SF
- Immediate airport proximity
- Freeway signage available
- 6/1,000 parking average
- Buildings for sale or lease





PRIME LOCATION

#### PRESENTED BY

#### MARK KRISON

143

+1 602 735 5670 mark.krison@cbre.com

#### LUKE KRISON

+1 602 735 5538 luke.krison@cbre.com

SIHI
SUNBELT INVESTMENT HOLDINGS INC.

© 2019 CBRE, Inc. All rights reserved. This information has been obtained from sources believed reliable, but has not been verified for accuracy or completeness. You should conduct a careful, independent investigation of the property and verify all