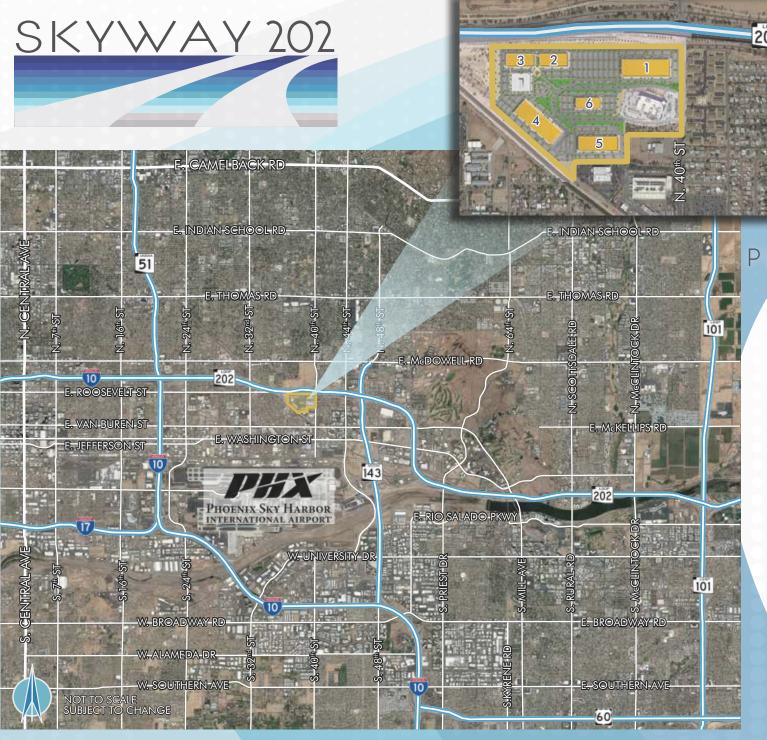

# SKYWAY 202

Where business meets location in Phoenix 202 at N. 40th Street



## SKYWAY 202 BUSINESS PARK

The new highly accessible business hub in the heart of Phoenix where today's best workforce builds tomorrow's success.

## CONCEPTUAL SITE PLAN



## BUILDING SIZES

Buildings 1 & 4: ±114,400 SF

Buildings 2 & 3: ±150,300 SF

Building 5: ± 80,057 SF

Building 6: ± 70,080 SF

## PROJECT HIGHLIGHTS

- ±51 acre business campus
- Flex and Corporate Office buildings
- Up to ±1,000,000 SF
- Immediate airport proximity
- Freeway signage available
- 6/1,000 parking average
- Buildings for sale or lease





PRIME LOCATION

#### PRESENTED BY

#### MARK KRISON

143

+1 602 735 5670 mark.krison@cbre.com

#### LUKE KRISON

+1 602 735 5538 luke.krison@cbre.com

SIHI
SUNBELT INVESTMENT HOLDINGS INC.

© 2019 CBRE, Inc. All rights reserved. This information has been obtained from sources believed reliable, but has not been verified for accuracy or completeness. You should conduct a careful, independent investigation of the property and verify all information. Any reliance on this information is solely at your own risk. CBRE and the CBRE logo are service marks of CBRE, Inc. All other marks displayed on this document are the property of their respective owners. Photos herein are the property of their respective owners. Use of these images without the express written consent of the owner is prohibited