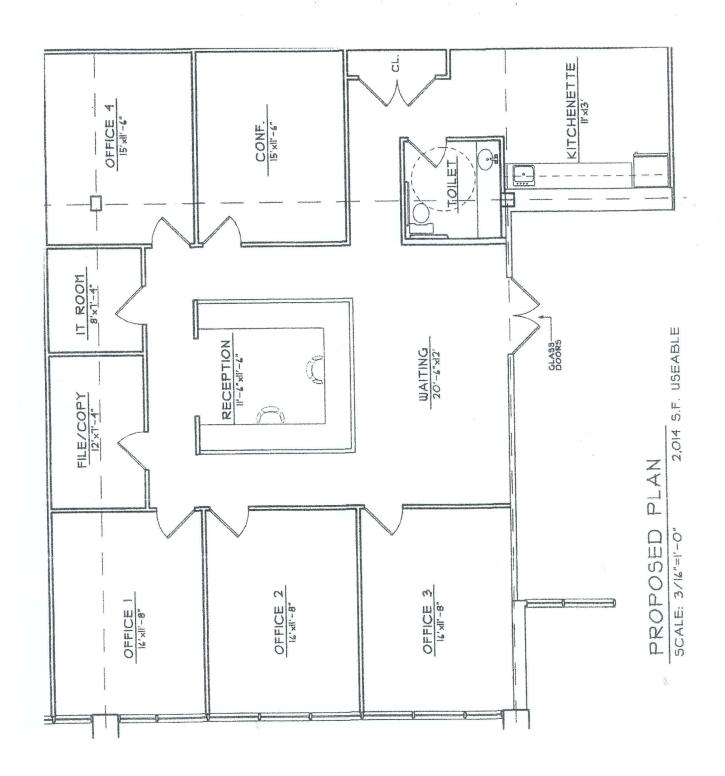

### 2,237 S/F PROFESSIONAL OFFICE SPACE

- Beautiful Professional Office Space available January 1, 2019
- 2,237 s/f corner office suite fitted out with glass on two sides
- Located at the former Timex World Headquarters
- Other tenants include L Restaurant, Vitas Health Care, Comcast Spotlight offices and J&L Medical

### **COMMENTS:**

- Beautiful corner office directly off the lobby
- Professionally managed

All information furnished is from sources deemed reliable and is submitted subject to errors, omissions, change of other terms or conditions, prior sale, lease or financing or withdrawal – all without notice. No representation is made or implied by Matthews Commercial Properties, LLC or its associates as to the accuracy of the information submitted herein.