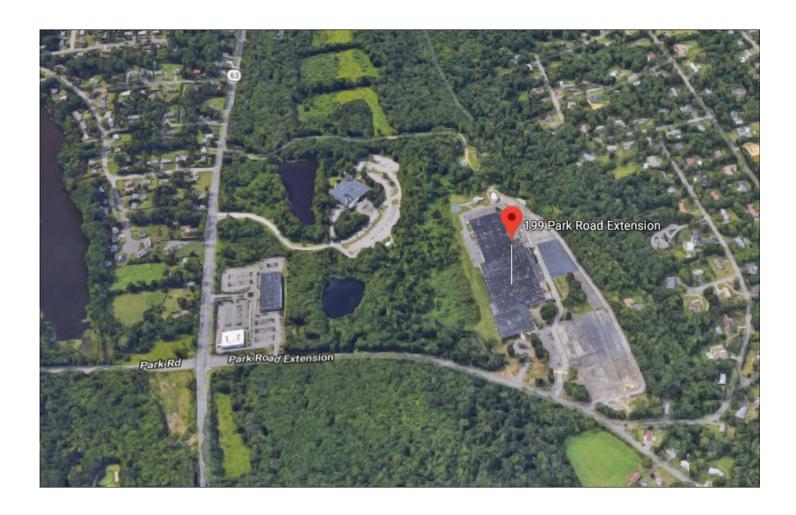

## 199 Park Road Extension Middlebury, CT 06762

|                       |                                               | TY DATA FORM     |                         |
|-----------------------|-----------------------------------------------|------------------|-------------------------|
| PROPERTY ADDRESS      | 199 Park Road Extension  Middlebury, CT 06762 |                  |                         |
| CITY, STATE           |                                               |                  |                         |
|                       |                                               |                  |                         |
| BUILDING INFO         |                                               | MECHANICAL EQUIP |                         |
| Total S/F             | 285,000                                       | Air conditioning | Yes                     |
| Number of floors      | 1                                             | Sprinklered      | Yes                     |
| Avail S/F             | 2,327                                         | Type of heat     | Gas                     |
| Office space          | 2,327                                         | OTHER            |                         |
| Exterior construction | Decorative                                    | Zoning           | LI200                   |
| Ceiling height        | 10'                                           | Parking          | Excellent               |
| Roof                  | Rubber                                        |                  |                         |
| UTILITIES             |                                               | TERMS            |                         |
| Sewer                 | Town                                          | Lease rate       | \$15.00 PSF plus nets   |
| Water                 | Town                                          |                  | estimated at \$4.52 PSF |
| Gas                   | Eversource                                    |                  |                         |
| Electric              | Eversource                                    |                  |                         |
| Amps Roof             | 200                                           |                  |                         |
|                       |                                               |                  |                         |
|                       |                                               |                  |                         |