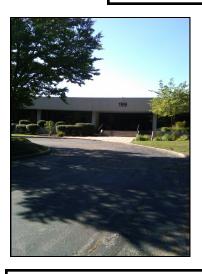

## 199 Park Road Extension Middlebury, CT 06762

### 2,237 S/F PROFESSIONAL OFFICE SPACE

- Beautiful Professional Office Space available January 1, 2019
- 2,237 s/f corner office suite fitted out with glass on two sides
- Located at the former Timex World Headquarters
- Other tenants include L Restaurant, Vitas Health Care, Comcast Spotlight offices and J&L Medical