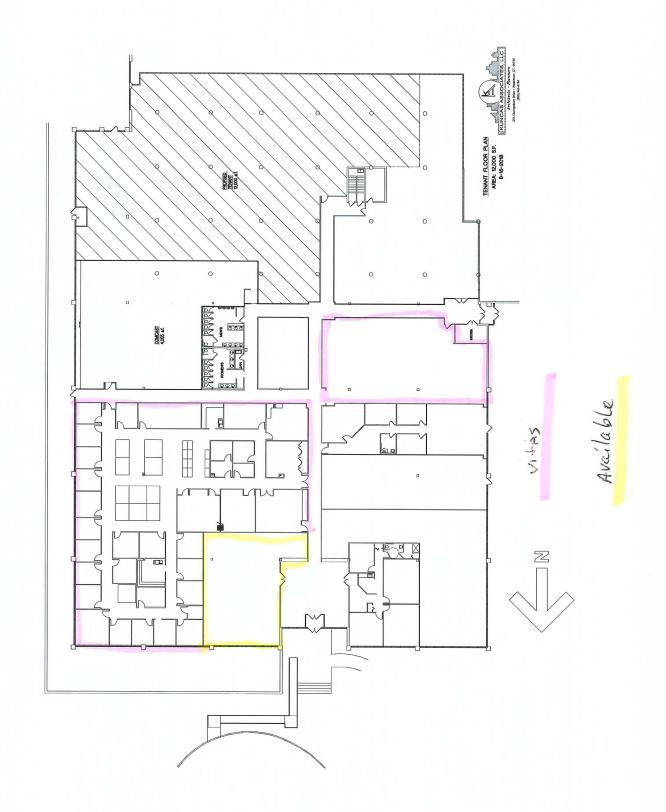

### 2,237 S/F PROFESSIONAL OFFICE SPACE

- Beautiful Professional Office Space available January 1, 2019
- 2,237 s/f corner office suite fitted out with glass on two sides
- Located at the former Timex World Headquarters
- Other tenants include L Restaurant, Vitas Health Care, Comcast Spotlight offices and J&L Medical

|                       |                                               | TY DATA FORM     |                         |
|-----------------------|-----------------------------------------------|------------------|-------------------------|
| PROPERTY ADDRESS      | 199 Park Road Extension  Middlebury, CT 06762 |                  |                         |
| CITY, STATE           |                                               |                  |                         |
|                       |                                               |                  |                         |
| BUILDING INFO         |                                               | MECHANICAL EQUIP |                         |
| Total S/F             | 285,000                                       | Air conditioning | Yes                     |
| Number of floors      | 1                                             | Sprinklered      | Yes                     |
| Avail S/F             | 2,327                                         | Type of heat     | Gas                     |
| Office space          | 2,327                                         | OTHER            |                         |
| Exterior construction | Decorative                                    | Zoning           | LI200                   |
| Ceiling height        | 10'                                           | Parking          | Excellent               |
| Roof                  | Rubber                                        |                  |                         |
| UTILITIES             |                                               | TERMS            |                         |
| Sewer                 | Town                                          | Lease rate       | \$15.00 PSF plus nets   |
| Water                 | Town                                          |                  | estimated at \$4.52 PSF |
| Gas                   | Eversource                                    |                  |                         |
| Electric              | Eversource                                    |                  |                         |
| Amps Roof             | 200                                           |                  |                         |
|                       |                                               |                  |                         |
|                       |                                               |                  |                         |

### **COMMENTS:**

- Beautiful corner office directly off the lobby
- Professionally managed

All information furnished is from sources deemed reliable and is submitted subject to errors, omissions, change of other terms or conditions, prior sale, lease or financing or withdrawal – all without notice. No representation is made or implied by Matthews Commercial Properties, LLC or its associates as to the accuracy of the information submitted herein.