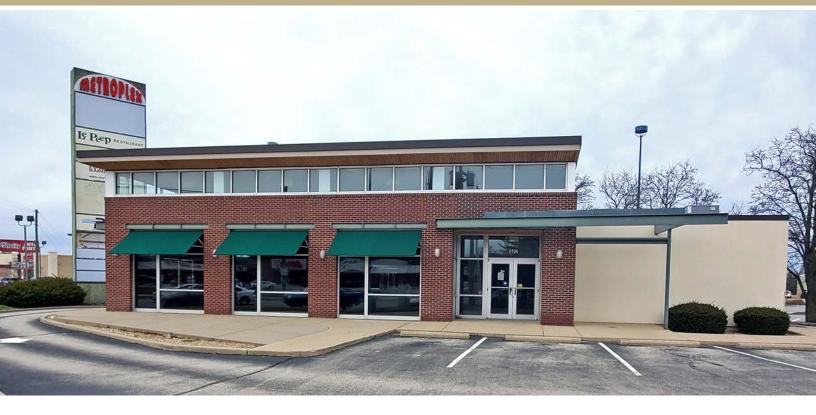

# 6706 E 82ND STREET, INDIANAPOLIS IN

# FREE STANDING RETAIL BUILDING AVAILABLE FOR LEASE

- 2,414 SF building
- Drive- thru
- Partial kitchen with freezer space
- High ceilings with open sitting area
- · Corner lot building previously occupied by Starbucks
- High visibility on E. 82nd Street
- · Located in a heavy traveled corridor
- +/- 46,000 VPD