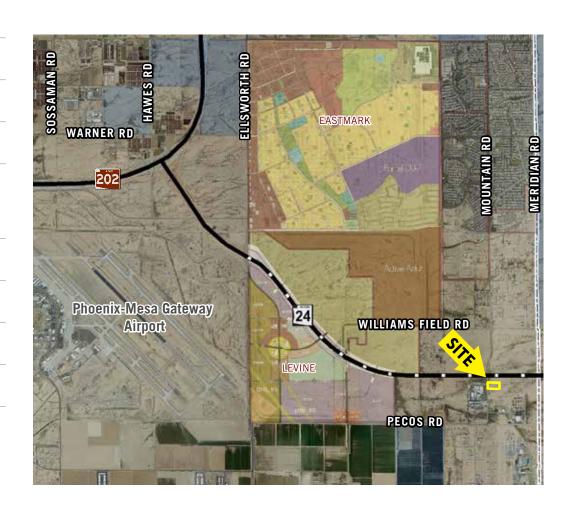

# Industrial Development/User Site

6447 South Mountain Road / Mesa, Arizona /±4.98Acres

### Site Features

| Location:   | 6447 South Mountain Road, Mesa, AZ                                       |
|-------------|--------------------------------------------------------------------------|
| Land size:  | ±4.98Acres                                                               |
| Zoning:     | GI (Formerly M2)                                                         |
| Utilities:  | Electricity - SRP;<br>Water/Sewer - City of Mesa;<br>Gas - Southwest Gas |
| Dimensions: | 305 ft x 650ft                                                           |
| Parcel #:   | 304-34-928A                                                              |
| Price:      | \$5.00/SF                                                                |
| Other:      | Close proximity to SR-24 and Loop-202                                    |
|             |                                                                          |