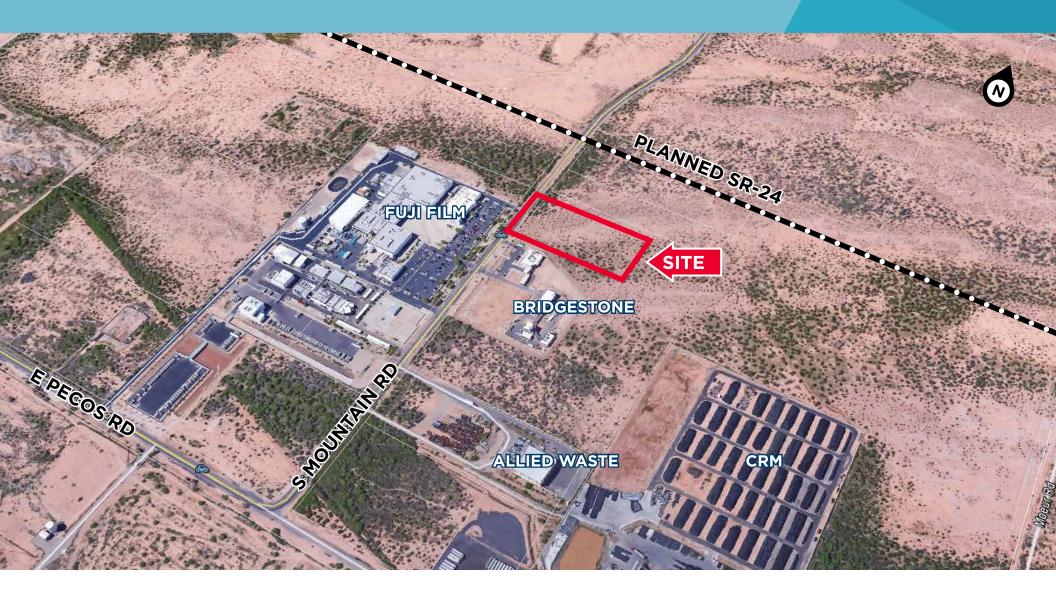

# Industrial Development/User Site

6447 South Mountain Road / Mesa, Arizona /±4.98Acres

### Site Features

| Location:   | 6447 South Mountain Road, Mesa, AZ                                       |
|-------------|--------------------------------------------------------------------------|
| Land size:  | ±4.98Acres                                                               |
| Zoning:     | GI (Formerly M2)                                                         |
| Utilities:  | Electricity - SRP;<br>Water/Sewer - City of Mesa;<br>Gas - Southwest Gas |
| Dimensions: | 305 ft x 650ft                                                           |
| Parcel #:   | 304-34-928A                                                              |
| Price:      | \$5.00/SF                                                                |
| Other:      | Close proximity to SR-24 and Loop-202                                    |
|             |                                                                          |