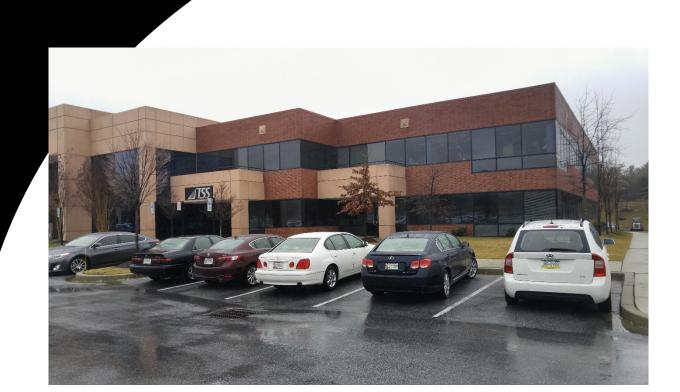

# 7226 Lee Deforest Drive, Unit 105 Columbia, MD 21046

### AVAILABLE FOR SALE / LEASE

Total Size - 11,526 sq. ft.Lease Rate - Negotiable

#### **PROPERTY FEATURES**

Class A Office Condominium

Includes Private Patio

•Walking Distance to Life Time Fitness

 Nearby Shopping, Restaurants, and Retail

 Immediate Access to I-95, Rt 175, and Rt 32