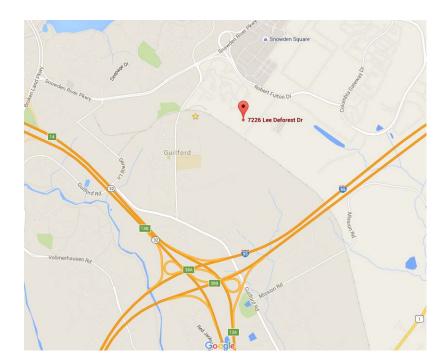

# 7226 Lee Deforest Drive, Unit 105 Columbia, MD 21046

#### **PROPERTY FEATURES**

Class A Office Condominium

Includes Private Patio

•Walking Distance to Life Time Fitness

 Nearby Shopping, Restaurants, and Retail

 Immediate Access to I-95, Rt 175, and Rt 32