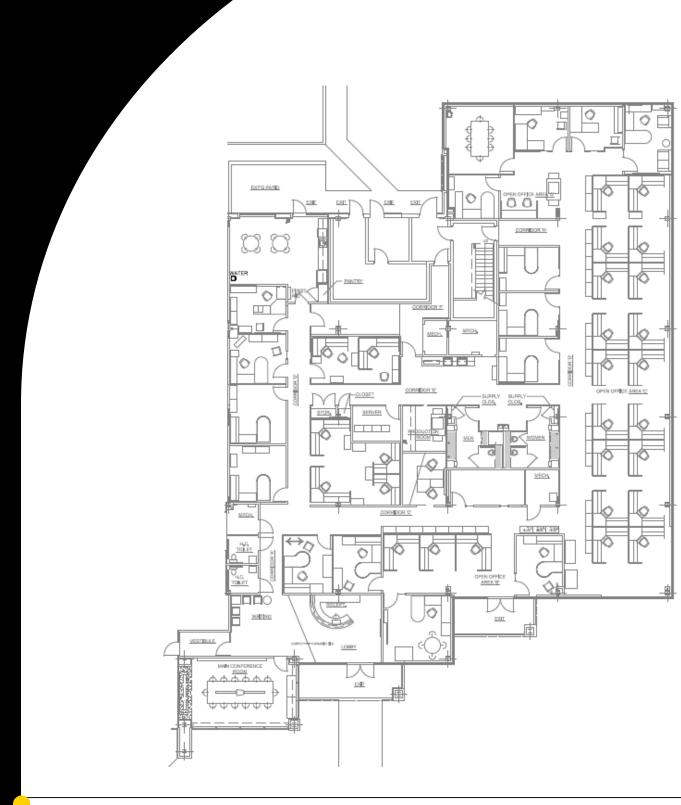

### AVAILABLE FOR SALE / LEASE

Total Size - 11,526 sq. ft.Lease Rate - Negotiable

#### **PROPERTY FEATURES**

Class A Office Condominium

Includes Private Patio

•Walking Distance to Life Time Fitness

 Nearby Shopping, Restaurants, and Retail

 Immediate Access to I-95, Rt 175, and Rt 32