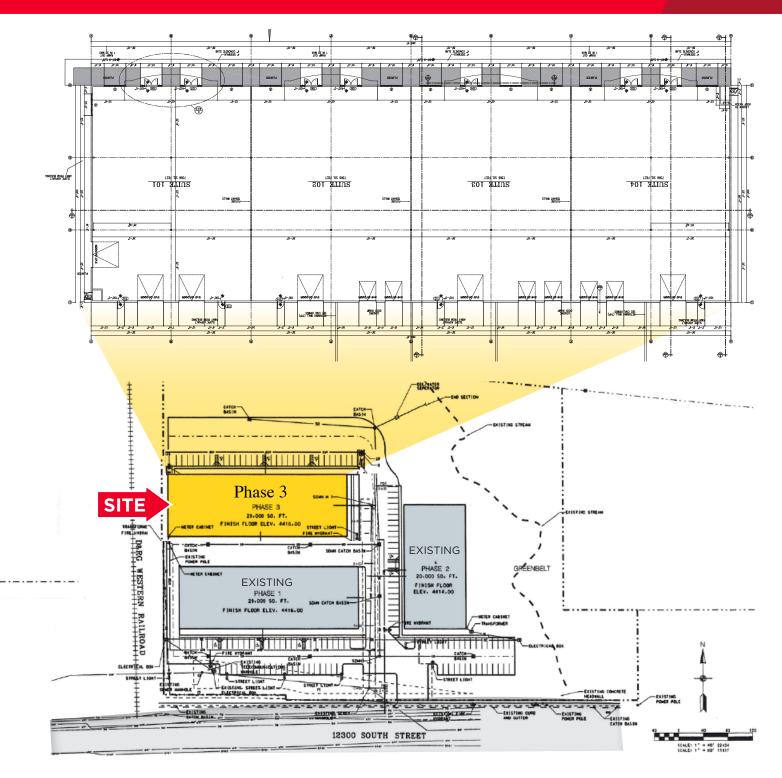

## **BUILD-TO-SUIT** 432 West 12300 South

Salt Lake City, Utah

**Excellent Draper location, just one** minute from I-15, across the street from Draper Gateway Centre.

### **Property Highlights**

Rate: \$0.55 NNN (warehouse)

30.000 SF Total Size: 7,500 SF Bays:

Power: 800 A (capable of 1,600A), 208V, 3Phase

1-dock & 4-grade level Doors:

Clear Height: 18' - 20' clear ceiling height (sloped)