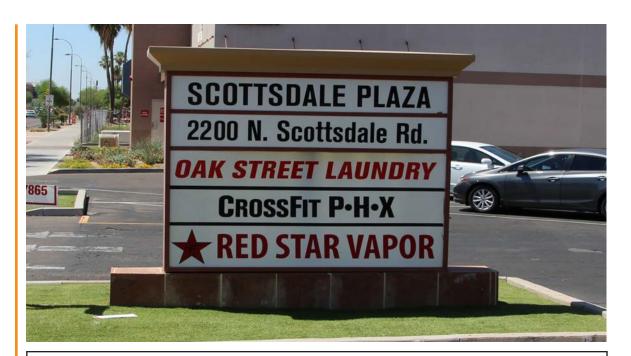

# SCOTTSDALE PLAZA

2200 N Scottsdale Rd | Scottsdale, AZ 85257

# FOR LEASE

2200 N SCOTTSDALE RD SCOTTSDALE, AZ 85257

# **Availability Summary**

| Unit  | Tenant                    | Square Feet |
|-------|---------------------------|-------------|
| Α     | BEi Sushi                 | 3,700       |
| В     | Red Star Vapor            | 1,266       |
| C/D/E | CrossFit PHX              | 5,978       |
| F     | Vacant                    | 2,304       |
| G     | Vintage Vibe              | 1,296       |
| H/I/J | Oak Street Laundry        | 3,744       |
| K/L   | Arizona Drum Shop         | 1,650       |
| M     | Exercise Equipment (NAP)  | 540         |
| N     | Vacant                    | 540         |
| O/P   | Plumbing                  | 1,080       |
| Q/R   | Accounting & Tax Services | 1,278       |
| S     | Home Movie Preservation   | 492         |
| T     | Vacant                    | 2,304       |
| U     | Dog Grooming              | 1,584       |
| V/W   | Vacant                    | 3,168       |
| Χ     | Cameleon Salon            | 1,584       |
| Y/Z   | DancePlex                 | 3,600       |