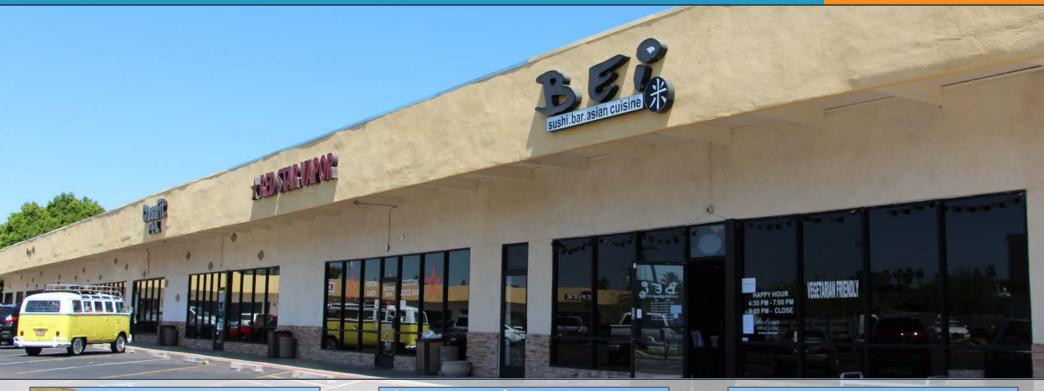

# SCOTTSDALE PLAZA

2200 N Scottsdale Rd | Scottsdale, AZ 85257

# FOR LEASE

2200 N SCOTTSDALE RD SCOTTSDALE, AZ 85257

# \$11.40 PSF NNN

- ±36,108 SF STRIP CENTER
- · PRIME LOCATION
- · SIGNAGE ON SCOTTSDALE RD
- 2 MI FROM DOWNTOWN SCOTTSDALE \*9 MIL VISITORS/YR.
- 3 MI FROM ASU MAIN CAMPUS \*\*51,000 STUDENTS-6TH LARGEST US CAMPUS
- · LOW NNN'S-\$3.24 PSF 2020 EST.
- · ZONING: C-3
- · YEAR BUILT: 1962/RENOVATED 2008

# **Availability Summary**

| Unit  | Tenant                    | Square Feet |
|-------|---------------------------|-------------|
| Α     | BEi Sushi                 | 3,700       |
| В     | Red Star Vapor            | 1,266       |
| C/D/E | CrossFit PHX              | 5,978       |
| F     | Vacant                    | 2,304       |
| G     | Vintage Vibe              | 1,296       |
| H/I/J | Oak Street Laundry        | 3,744       |
| K/L   | Arizona Drum Shop         | 1,650       |
| M     | Exercise Equipment (NAP)  | 540         |
| N     | Vacant                    | 540         |
| O/P   | Plumbing                  | 1,080       |
| Q/R   | Accounting & Tax Services | 1,278       |
| S     | Home Movie Preservation   | 492         |
| T     | Vacant                    | 2,304       |
| U     | Dog Grooming              | 1,584       |
| V/W   | Vacant                    | 3,168       |
| Χ     | Cameleon Salon            | 1,584       |
| Y/Z   | DancePlex                 | 3,600       |