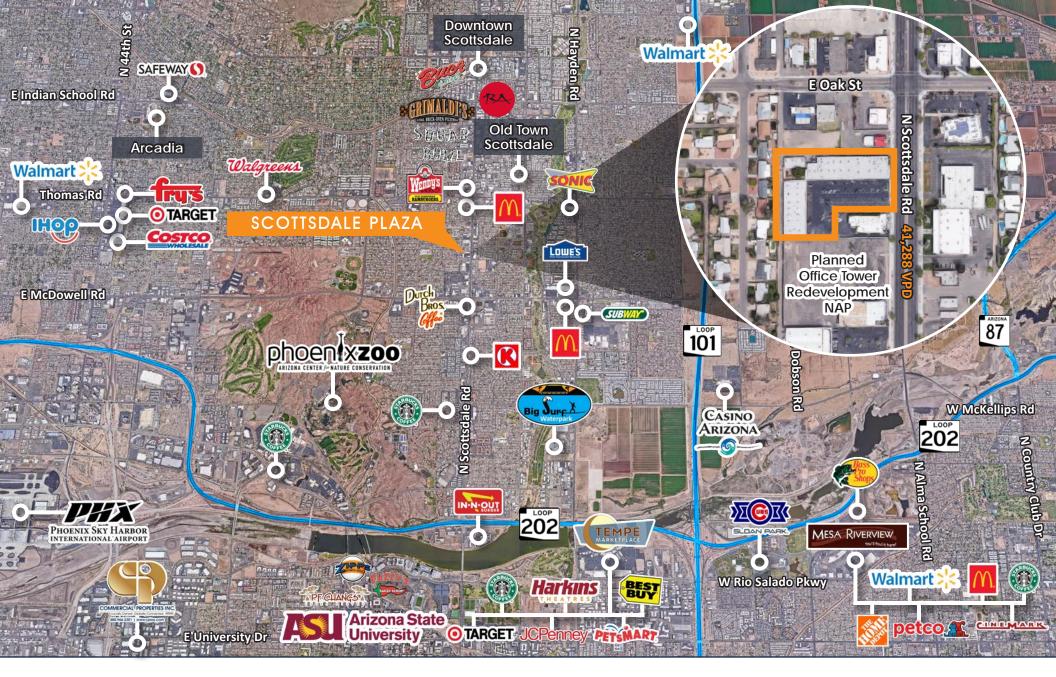

## **Traffic Counts**

| N Scottsdale Rd E Palm Ln     | 41,329 VPD |
|-------------------------------|------------|
| N Scottsdale Rd E Wilshire Dr | 41,288 VPD |
| E McDowell Rd N 70th St       | 29,807 VPD |

# **Demographics**

| 2020                       | 1 M       | 3M          | 5M          |
|----------------------------|-----------|-------------|-------------|
| Population:                | 18,330    | 114,462     | 292,846     |
| Avg. Household Inc.        | \$84,970  | \$88,976    | \$80,959    |
| Annual Spending (\$000's): | \$195,022 | \$1,317,012 | \$2,970,764 |