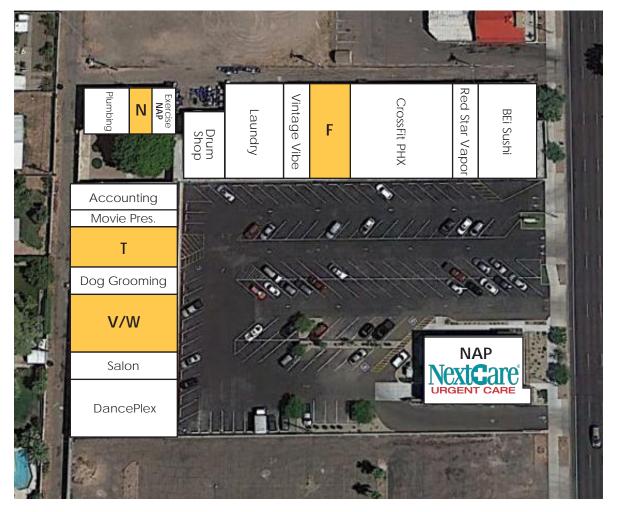

# **Availability Summary**

| Unit  | Tenant                    | Square Feet |
|-------|---------------------------|-------------|
| Α     | BEi Sushi                 | 3,700       |
| В     | Red Star Vapor            | 1,266       |
| C/D/E | CrossFit PHX              | 5,978       |
| F     | Vacant                    | 2,304       |
| G     | Vintage Vibe              | 1,296       |
| H/I/J | Oak Street Laundry        | 3,744       |
| K/L   | Arizona Drum Shop         | 1,650       |
| M     | Exercise Equipment (NAP)  | 540         |
| N     | Vacant                    | 540         |
| O/P   | Plumbing                  | 1,080       |
| Q/R   | Accounting & Tax Services | 1,278       |
| S     | Home Movie Preservation   | 492         |
| T     | Vacant                    | 2,304       |
| U     | Dog Grooming              | 1,584       |
| V/W   | Vacant                    | 3,168       |
| Χ     | Cameleon Salon            | 1,584       |
| Y/Z   | DancePlex                 | 3,600       |