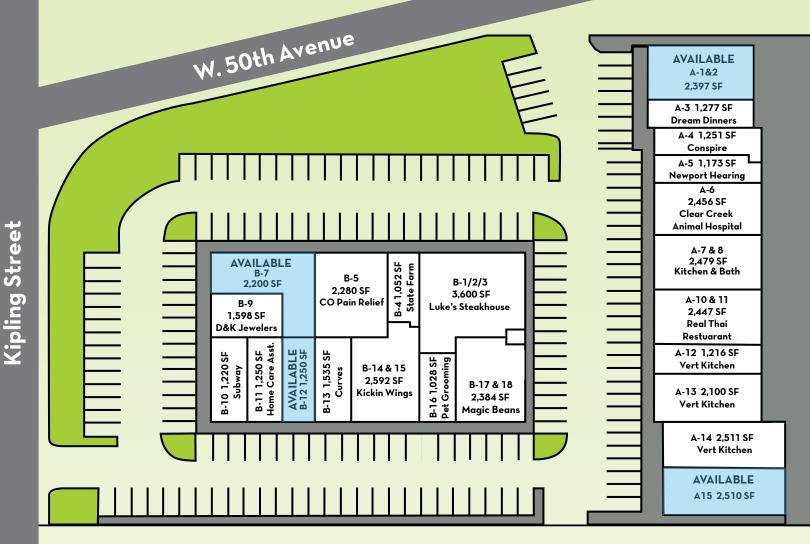

### Retail Space for Lease Independence Square

4980 & 4990 Kipling Street | Wheat Ridge CO

| Available Space: |          |  |
|------------------|----------|--|
| A-1 & 2:         | 2,397 SF |  |
| A-15:            | 2,510 SF |  |
| B-7:             | 2,200 SF |  |
| B-12:            | 1,250 SF |  |