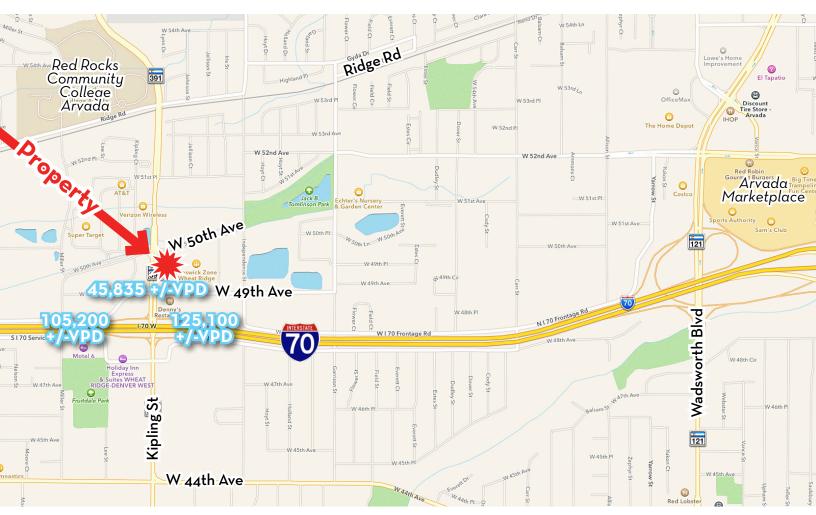

### Property Description:

- >> Located just north of I-70 and the Kipling Interchange
- >> Adjacent to Natural Grocers, across the street from Super Target center
- >> Excellent visibility with monument signage available
- >> Strong traffic counts