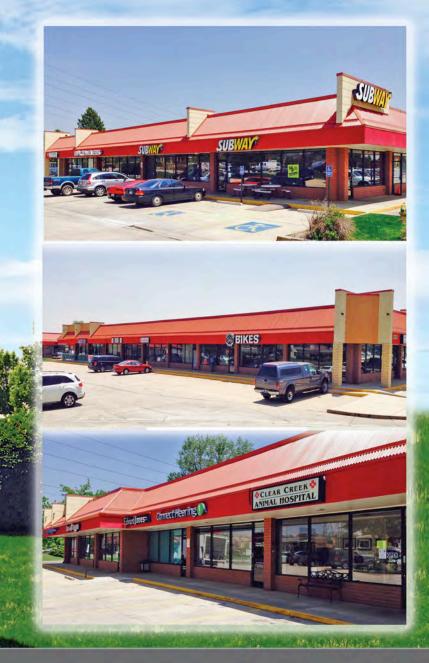

### Independence Square

4980 & 4990 Kipling Street Wheat Ridge CO

## Retail Space for Lease Independence Square 4980 & 4990 Kipling Street | Wheat Ridge CO

### Property Description:

- >> Located just north of I-70 and the Kipling Interchange
- >> Adjacent to Natural Grocers, across the street from Super Target center
- >> Excellent visibility with monument signage available
- >> Strong traffic counts