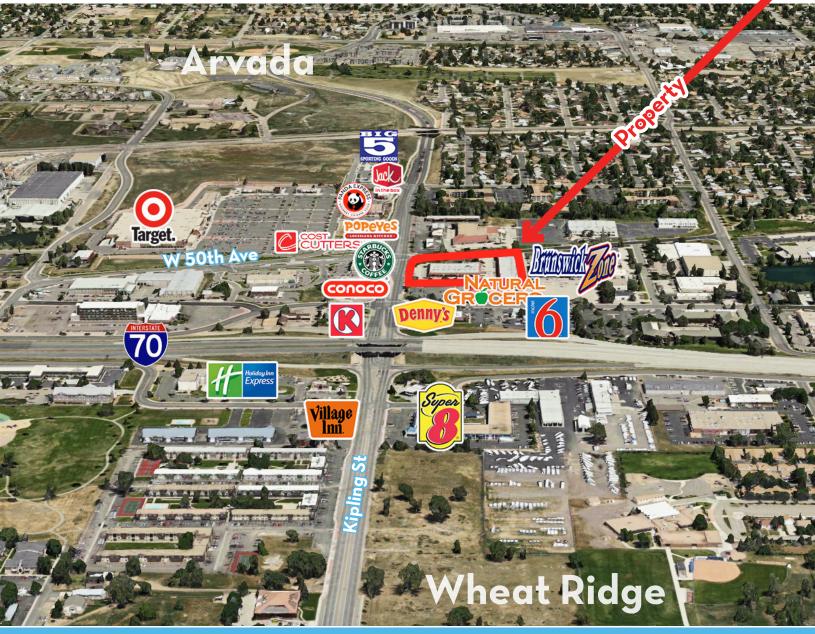

### Property Description:

- >> Located just north of I-70 and the Kipling Interchange
- >> Adjacent to Natural Grocers, across the street from Super Target center
- >> Excellent visibility with monument signage available
- >> Strong traffic counts