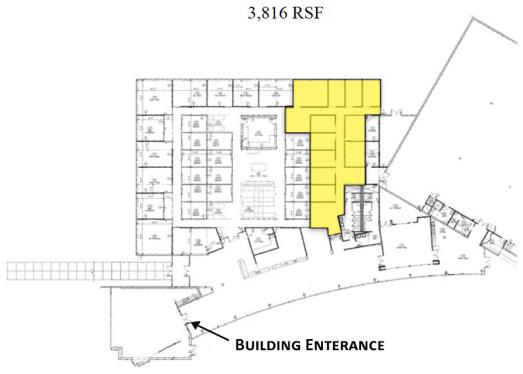

#### **OFFERING SUMMARY**

Available SF: 3,816 SF

Lease Rate:

\$17.00 SF/yr Full Service with \$0.50 Annual Increases per Month:

- Year 1: \$5,406/month

- Year 2: \$5,565/month

- Year 3: \$5,724/month

- Year 4: \$5,883/month