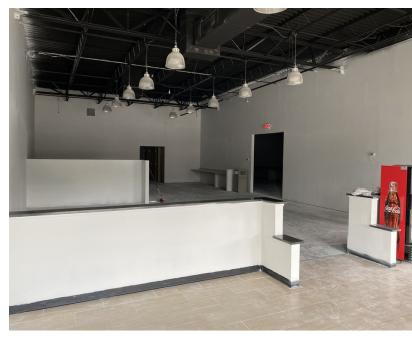

### **Retail For Lease**





## Sweetbriar Commons | 3 Suites Available | 1,400 SF - 4,100 SF

#### **Property Details**

- Suite 302: ±2,700 SF
- Suite 303: ±1,400 SF
- Suite 306: ±1,400 SF
- Suites 302 & 303 can be combined to be a 4,100 SF space
- North Pleasantburg Drive visibility
- High traffic/high population density area
- Ample parking
- Zoned C-3, City of Greenville
- Traffic counts: 46,800 vpd
- Tax Map ID #0276000301801
- Lease Rate: \$15.00/SF/NNN. CAM: \$5.92/SF
- MOTIVATED LANDLORD





# **Property Photos**

1120 N. Pleasantburg Dr. Greenville, SC 29607















#### Located near one of the most highly trafficked intersections in Greenville



| Population                            | 1 Mile          | 3 Miles           | 5 Miles           |
|---------------------------------------|-----------------|-------------------|-------------------|
| Total population                      | 13,003          | 69,357            | 175,619           |
| Median age                            | 30.2            | 36.5              | 37.4              |
| Median age (male)                     | 28.8            | 34.6              | 35.8              |
| Median age (Female)                   | 32.9            | 38.7              | 39.1              |
|                                       |                 |                   |                   |
| Househo