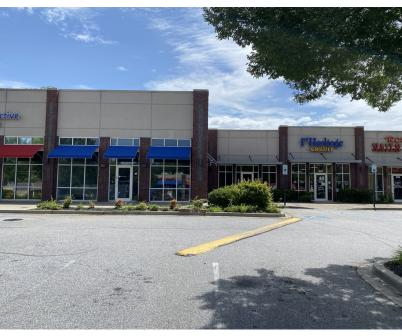

### **Retail For Lease**





## Sweetbriar Commons | 3 Suites Available | 1,400 SF - 4,100 SF

#### **Property Details**

- Suite 302: ±2,700 SF
- Suite 303: ±1,400 SF
- Suite 306: ±1,400 SF
- Suites 302 & 303 can be combined to be a 4,100 SF space
- North Pleasantburg Drive visibility
- High traffic/high population density area
- Ample parking
- Zoned C-3, City of Greenville
- Traffic counts: 46,800 vpd
- Tax Map ID #0276000301801
- Lease Rate: \$15.00/SF/NNN. CAM: \$5.92/SF
- MOTIVATED LANDLORD





# **Property Photos**

1120 N. Pleasantburg Dr. Greenville, SC 29607















#### Located near one of the most highly trafficked intersections in Greenville



| Population                            | 1 Mile          | 3 Miles           | 5 Miles           |
|---------------------------------------|-----------------|-------------------|-------------------|
| Total population                      | 13,003          | 69,357            | 175,619           |
| Median age                            | 30.2            | 36.5              | 37.4              |
| Median age (male)                     | 28.8            | 34.6              | 35.8              |
| Median age (Female)                   | 32.9            | 38.7              | 39.1              |
|                                       |                 |                   |                   |
| House