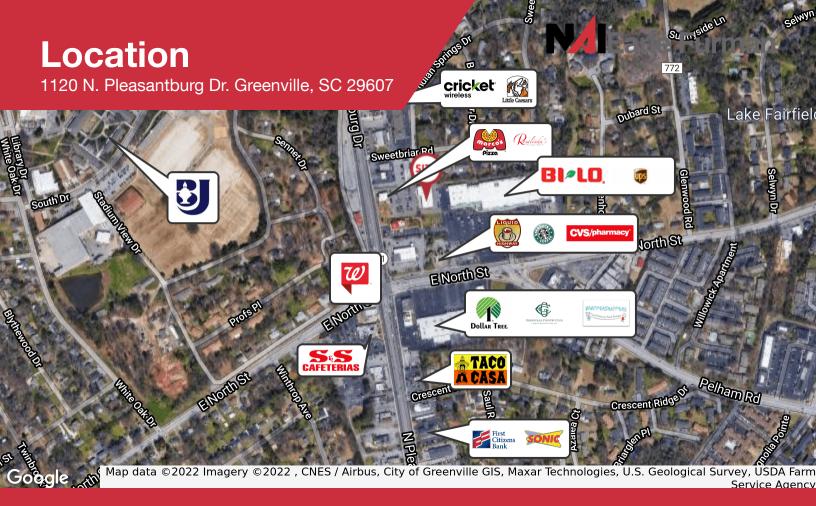

#### Located near one of the most highly trafficked intersections in Greenville

| Population                            | 1 Mile          | 3 Miles           | 5 Miles           |
|---------------------------------------|-----------------|-------------------|-------------------|
| Total population                      | 13,003          | 69,357            | 175,619           |
| Median age                            | 30.2            | 36.5              | 37.4              |
| Median age (male)                     | 28.8            | 34.6              | 35.8              |
| Median age (Female)                   | 32.9            | 38.7              | 39.1              |
|                                       |                 |                   |                   |
| Households & Income                   | 1 Mile          | 3 Miles           | 5 Miles           |
| Households & Income  Total households | 1 Mile<br>4,936 | 3 Miles<br>30,064 | 5 Miles<br>73,481 |
|                                       |                 |                   |                   |
| Total households                      | 4,936           | 30,064            | 73,481            |