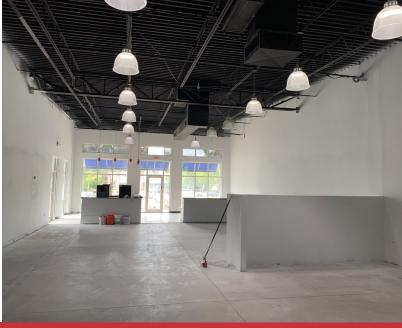

### **Retail For Lease**





## Sweetbriar Commons | 3 Suites Available | 1,400 SF - 4,100 SF

#### **Property Details**

- Suite 302: ±2,700 SF
- Suite 303: ±1,400 SF
- Suite 306: ±1,400 SF
- Suites 302 & 303 can be combined to be a 4,100 SF space
- North Pleasantburg Drive visibility
- High traffic/high population density area
- Ample parking
- Zoned C-3, City of Greenville
- Traffic counts: 46,800 vpd
- Tax Map ID #0276000301801
- Lease Rate: \$15.00/SF/NNN. CAM: \$5.92/SF
- MOTIVATED LANDLORD





# **Property Photos**

1120 N. Pleasantburg Dr. Greenville, SC 29607















#### Located near one of the most highly trafficked intersections in Greenville



| Population                            | 1 Mile          | 3 Miles           | 5 Miles           |
|---------------------------------------|-----------------|-------------------|-------------------|
| Total population                      | 13,003          | 69,357            | 175,619           |
| Median age                            | 30.2            | 36.5              | 37.4              |
| Median age (male)                     | 28.8            | 34.6              | 35.8              |
| Median age (Female)                   | 32.9            | 38.7              | 39.1              |
|                                       |                 |                   |                   |
| Households