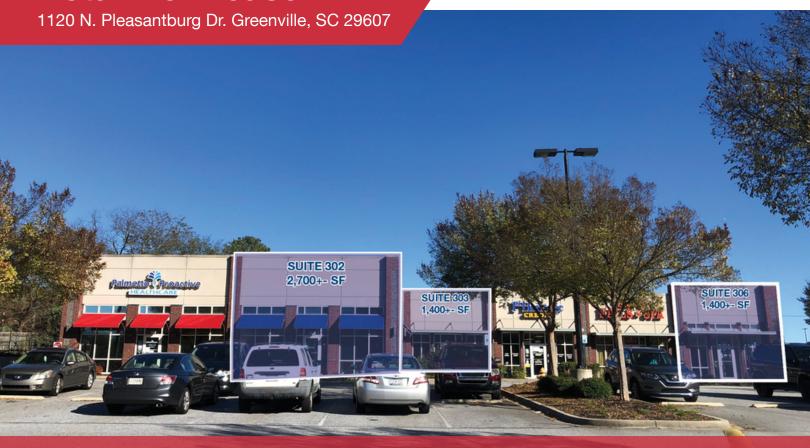

#### **Property Details**

- Suite 302: ±2,700 SF
- Suite 303: ±1,400 SF
- Suite 306: ±1,400 SF
- Suites 302 & 303 can be combined to be a 4,100 SF space
- North Pleasantburg Drive visibility
- High traffic/high population density area
- Ample parking
- Zoned C-3, City of Greenville
- Traffic counts: 46,800 vpd
- Tax Map ID #0276000301801
- Lease Rate: \$15.00/SF/NNN. CAM: \$5.92/SF
- MOTIVATED LANDLORD