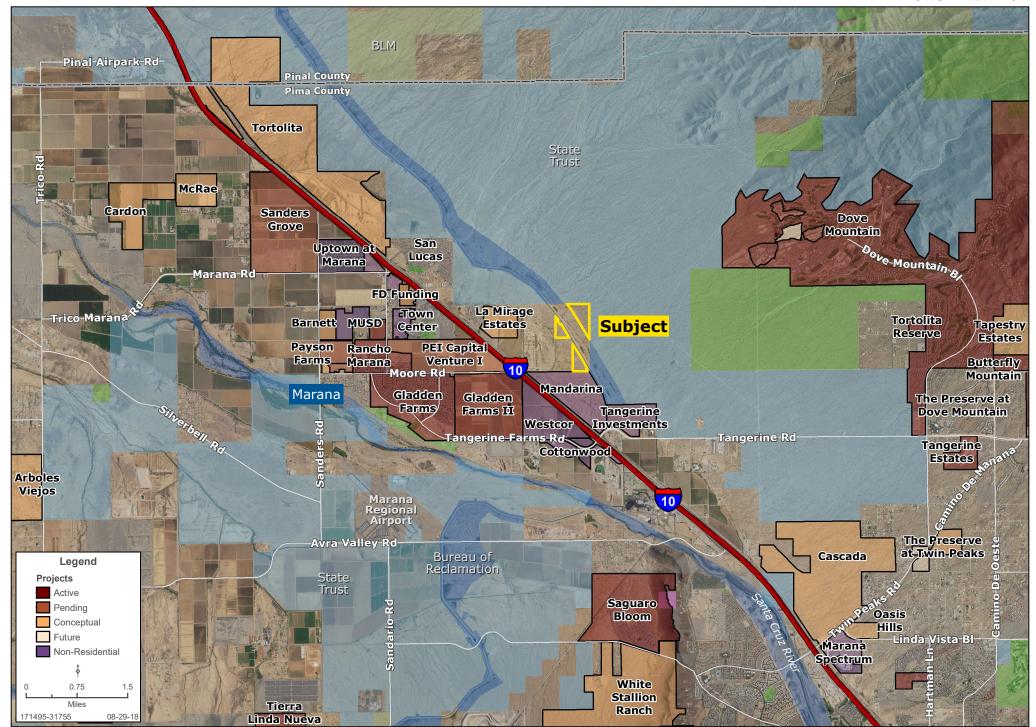

### **PROPERTY OVERVIEW**

These parcels are strategically located in the north Marana submarket area. This area is one of the fastest growing submarkets in Pima County and has experienced significant momentum over the past 36 months. With several developments planned on the eastside of Interstate 10 and new access roads in design, these parcels are positioned well for the areas future growth.

## **MARANA 104 SURROUNDING DEVELOPMENT MAP**

Will White | John Carroll | 480.483.8100 | www.landadvisors.com