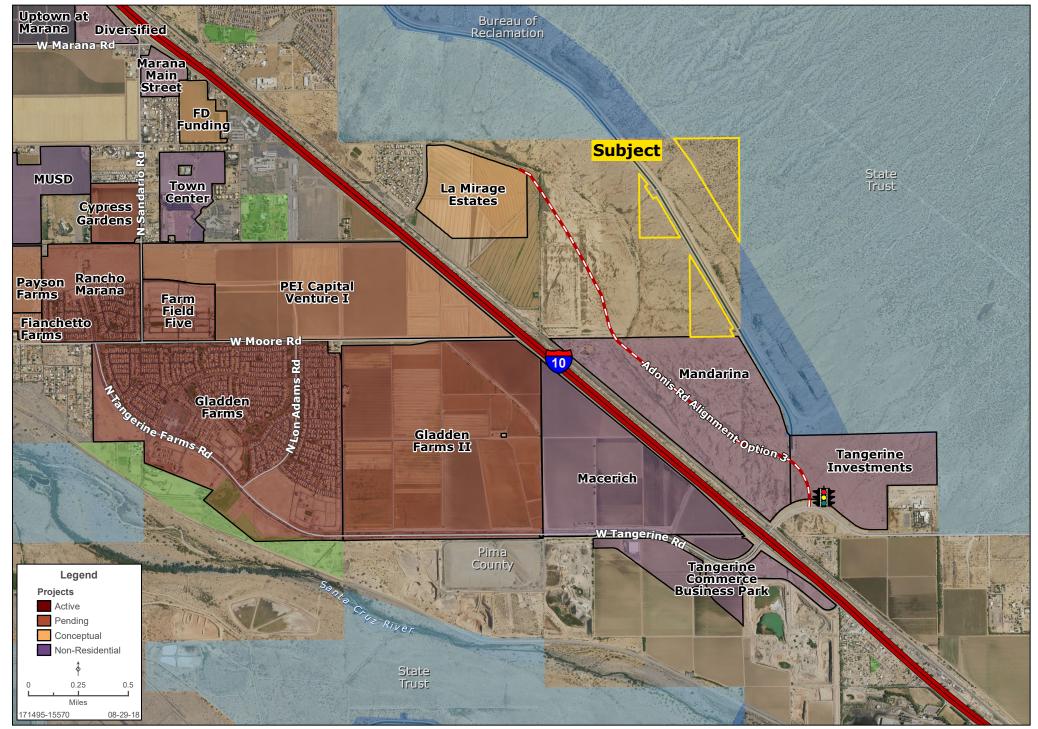

### **LOCATION**

Located near the future intersection of Adonis and Tangerine Roads, east of Interstate 10

# **NORTH MARANA 104 ACRES SURROUNDING AREA MAP**

Will White | John Carroll | 520.514.7454 | www.landadvisors.com