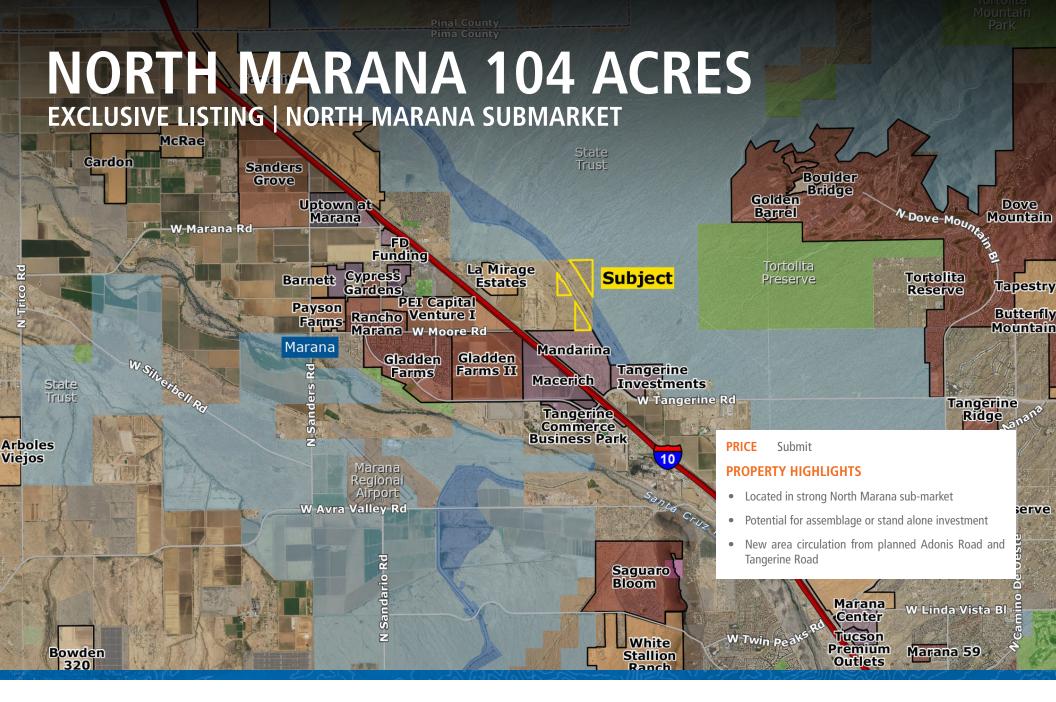

### **PROPERTY OVERVIEW**

These parcels are strategically located in the north Marana submarket area. This area is one of the fastest growing submarkets in Pima County and has experienced significant momentum over the past 36 months. With several developments planned on the eastside of Interstate 10 and new access roads in design, these parcels are positioned well for the areas future growth.

### **LOCATION**

Located near the future intersection of Adonis and Tangerine Roads, east of Interstate 10

## **MARANA 104 SURROUNDING DEVELOPMENT MAP**

Will White | John Carroll | 480.483.8100 | www.landadvisors.com