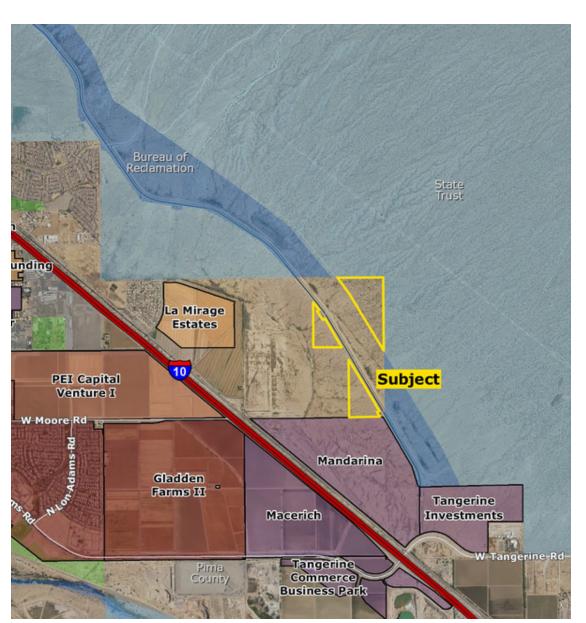

### **LOCATION**

Located near the future intersection of Adonis and Tangerine Roads, east of Interstate 10

# **MARANA 104 PROPERTY DETAIL MAP**

Will White | John Carroll | 480.483.8100 | www.landadvisors.com