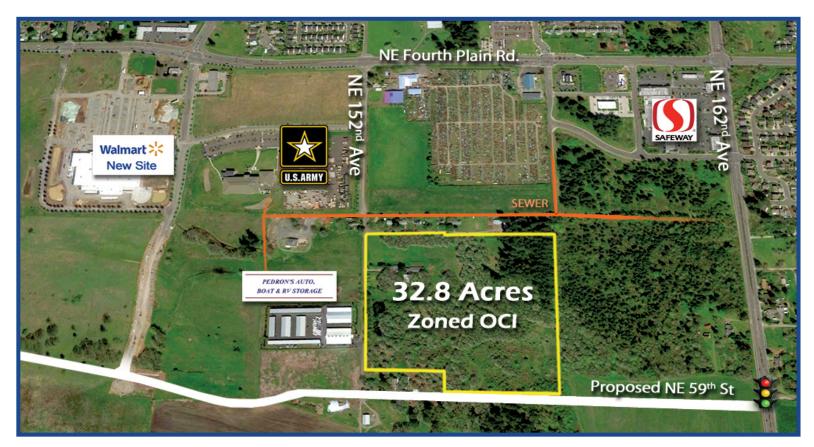

#### 32.8<sup>+/-</sup> ACRES ZONED OCI

#### 6103 NE 152ND AVE | VANCOUVER, WA 98682

# \$6,900,000

- Apx. 32.8<sup>+/-</sup> Acres.
- Apx. \$4.83<sup>+/-</sup>/SF (Apx. \$210,000<sup>+/-</sup>/ Acre).
- Zoned OCI (Office/Commercial/Industrial).
  (See Page 2 for Permitted Use & Examples)
- Future Lighted Corner on NE 162nd Ave.
- Proposed NE 59th St Connection to New Walmart.