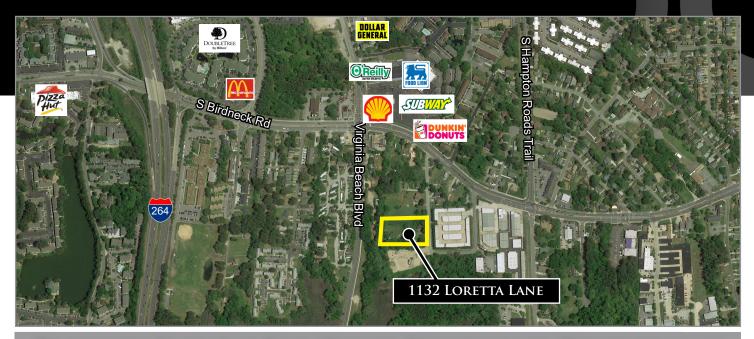

# 1132 LORETTA LANE

Virginia Beach, Virginia

### **PROPERTY HIGHLIGHTS:**

- ▶ 1.98 acres available.
- All utilities at the site.
- Owner will consider build-to-suit or sell as is.
- 5,000 SF 25,000 SF Office/Warehouse can be developed on the site.
- Easy access to I-264 / Birdneck Road
- Zoned I-1; APZ-2
- Located in the YES Oceana zone for reimbursement of business license tax for 10 years
- ► Located in certified HUB zone for Federal Contractor For more information on Opportunity Zones, visit: yesvirginiabeach.com
- ► Sale Price: \$500,000