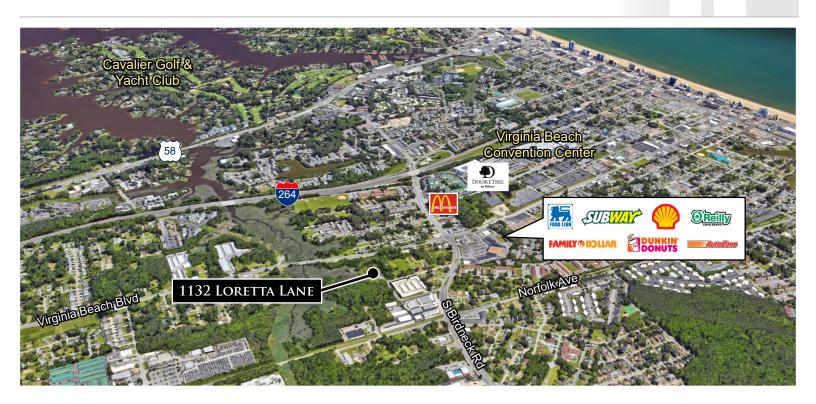

# 1132 LORETTA LANE

Virginia Beach, Virginia

### **PROPERTY HIGHLIGHTS:**

- ▶ 1.98 acres available.
- All utilities at the site.
- Owner will consider build-to-suit or sell as is.
- 5,000 SF 25,000 SF Office/Warehouse can be developed on the site.
- Easy access to I-264 / Birdneck Road
- Zoned I-1; APZ-2
- Located in the YES Oceana zone for reimbursement of business license tax for 10 years
- ► Located in certified HUB zone for Federal Contractor For more information on Opportunity Zones, visit: yesvirginiabeach.com
- ► Sale Price: \$500,000