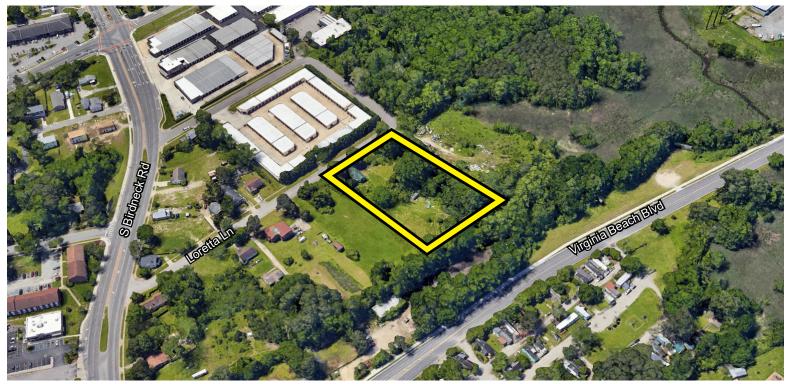

# 1132 LORETTA LANE

Virginia Beach, Virginia

### **PROPERTY HIGHLIGHTS:**

- ▶ 1.98 acres available.
- All utilities at the site.
- Owner will consider build-to-suit or sell as is.
- 5,000 SF 25,000 SF Office/Warehouse can be developed on the site.
- Easy access to I-264 / Birdneck Road
- Zoned I-1; APZ-2
- Located in the YES Oceana zone for reimbursement of business license tax for 10 years
- ► Located in certified HUB zone for Federal Contractor For more information on Opportunity Zones, visit: yesvirginiabeach.com
- ► Sale Price: \$500,000