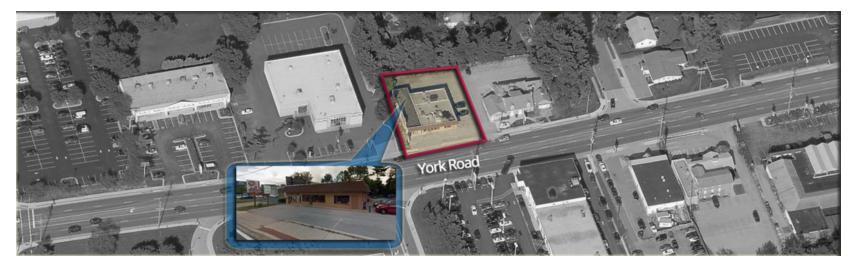

4,500 (+/-) SQUARE FOOT; STAND-ALONE BUILDING - HEART OF LUTHERVILLE-TIMONIUM

### **PROPERTY HIGHLIGHTS**

- 1,500 SF, 3,000 SF, up to full building of 4,500 Square Feet
- Extremely convenient location; heart of Lutherville-Timonium
- In close proximity to I-695 & I-83
- Ample parking & pylon signage
- BL-Zoned
- Ideal uses include bagel shop, bakery, cafe, burger joint, etc.
- Former Bagel Works fully equipped; FF&E may be available for sale
- Non-food retail & service uses such as pet grooming, personal care, spa and wellness, service retail & office space will also be considered