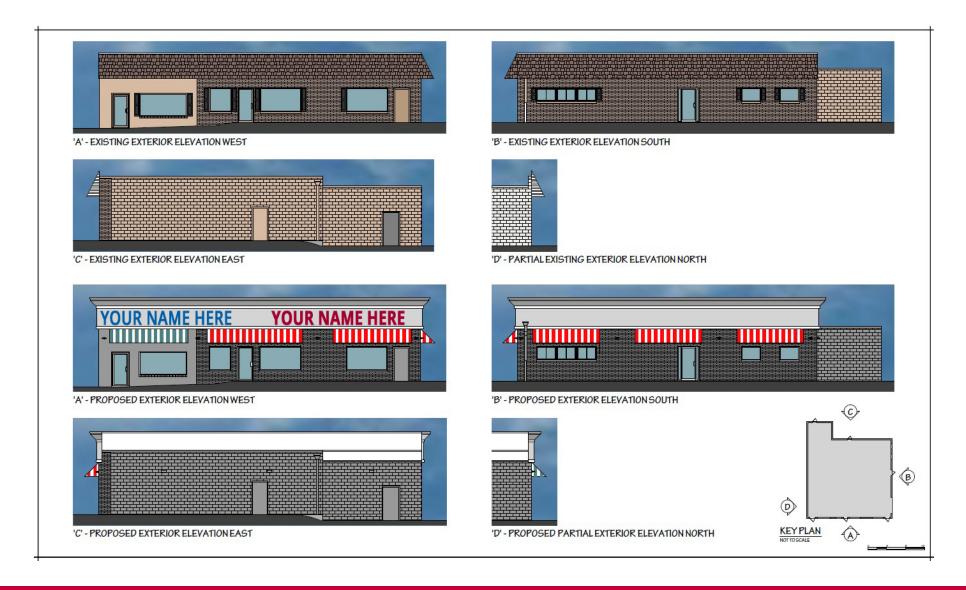

### **PROPERTY HIGHLIGHTS**

- 1,500 SF, 3,000 SF, up to full building of 4,500 Square Feet
- Extremely convenient location; heart of Lutherville-Timonium
- In close proximity to I-695 & I-83
- Ample parking & pylon signage
- BL-Zoned
- Ideal uses include bagel shop, bakery, cafe, burger joint, etc.
- Former Bagel Works fully equipped; FF&E may be available for sale
- Non-food retail & service uses such as pet grooming, personal care, spa and wellness, service retail & office space will also be considered