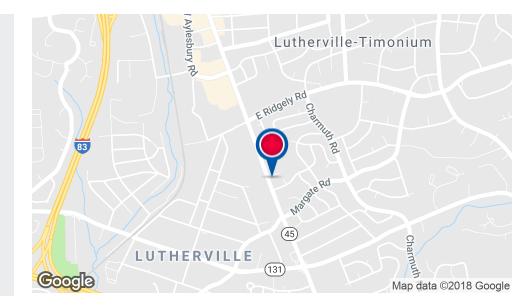

4,500 (+/-) SQUARE FOOT; STAND-ALONE BUILDING - HEART OF LUTHERVILLE-TIMONIUM

### **PROPERTY HIGHLIGHTS**

- 1,500 SF, 3,000 SF, up to full building of 4,500 Square Feet
- Extremely convenient location; heart of Lutherville-Timonium
- In close proximity to I-695 & I-83
- Ample parking & pylon signage
- BL-Zoned
- Ideal uses include bagel shop, bakery, cafe, burger joint, etc.
- Former Bagel Works fully equipped; FF&E may be available for sale
- Non-food retail & service uses such as pet grooming, personal care, spa and wellness, service retail & office space will also be considered