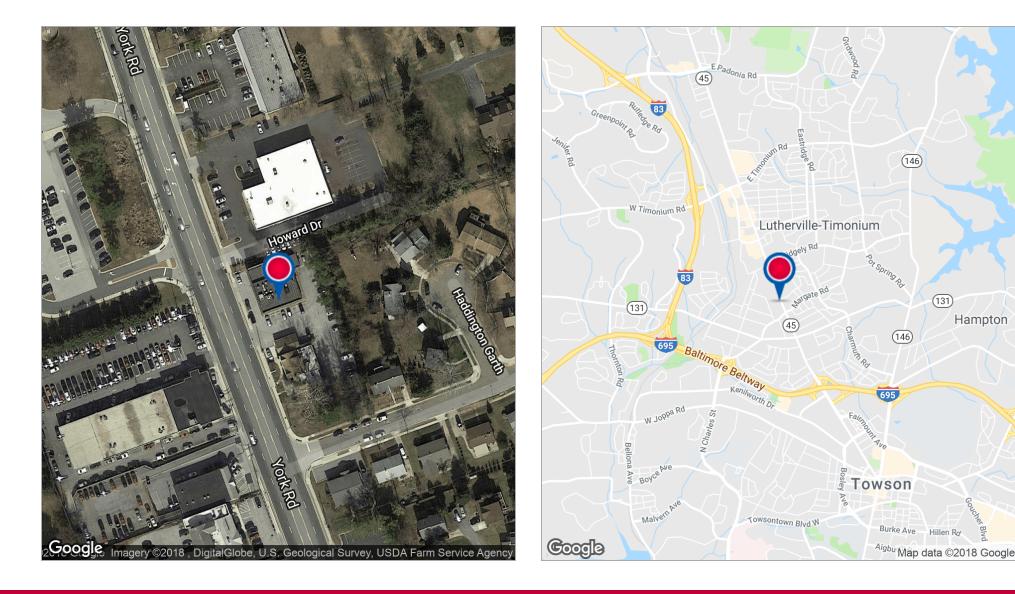

4,500 (+/-) SQUARE FOOT; STAND-ALONE BUILDING - HEART OF LUTHERVILLE-TIMONIUM

### **PROPERTY HIGHLIGHTS**

- 1,500 SF, 3,000 SF, up to full building of 4,500 Square Feet
- Extremely convenient location; heart of Lutherville-Timonium
- In close proximity to I-695 & I-83
- Ample parking & pylon signage
- BL-Zoned
- Ideal uses include bagel shop, bakery, cafe, burger joint, etc.
- Former Bagel Works fully equipped; FF&E may be available for sale
- Non-food retail & service uses such as pet grooming, personal care, spa and wellness, service retail & office space will also be considered