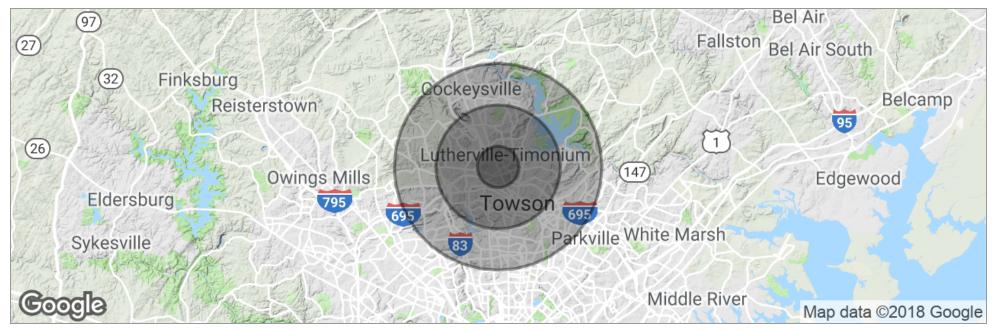

4,500 (+/-) SQUARE FOOT; STAND-ALONE BUILDING - HEART OF LUTHERVILLE-TIMONIUM

|                     | 1 Mile    | 3 Miles   | 5 Miles   |
|---------------------|-----------|-----------|-----------|
| Total Population    | 9,521     | 86,781    | 207,097   |
| Population Density  | 3,031     | 3,069     | 2,637     |
| Median Age          | 43.4      | 39.5      | 39.2      |
| Median Age (Male)   | 41.8      | 38.6      | 37.9      |
| Median Age (Female) | 44.2      | 40.1      | 40.4      |
| Total Households    | 3,871     | 34,495    | 85,455    |
| # of Persons Per HH | 2.5       | 2.5       | 2.4       |
| Average HH Income   | \$95,867  | \$96,712  | \$98,346  |
| Average House Value | \$362,692 | \$398,241 | \$389,194 |