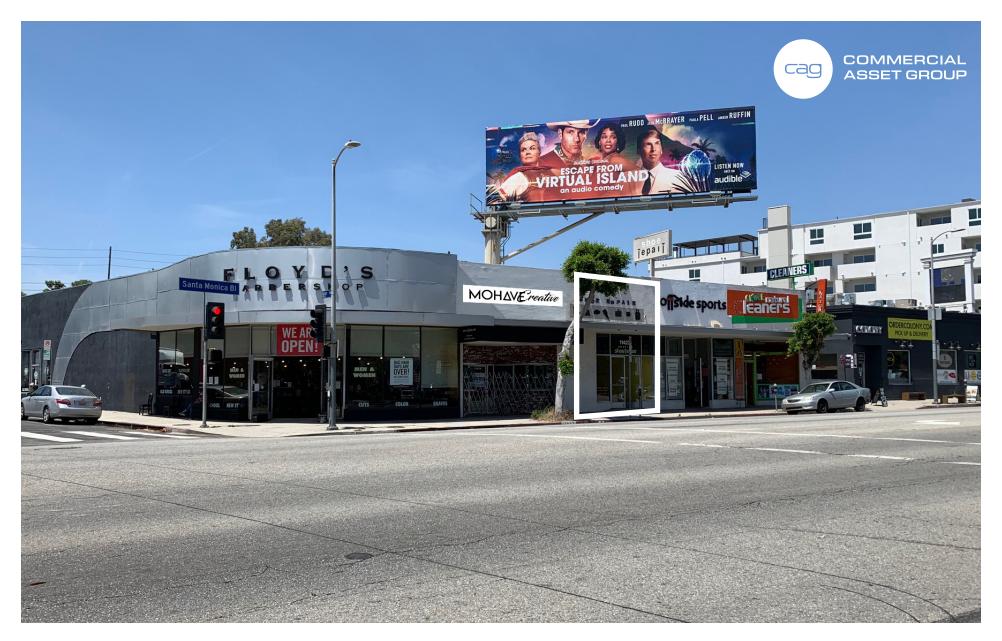

- PRIME RETAIL OR TAKEOUT FOOD USE ON SANTA MONICA BLVD IN WEST LOS ANGELES
- · SIGNALIZED CORNER OF BUTLER AVE AND SANTA MONICA BLVD, CLOSE TO MANY WESTSIDE AMENITIES
- IT IS LOCATED NEXT TO NEW FAMOUS GHOST KITCHEN "COLONY"
- · GREAT VISIBILITY AND SIGNAGE OPPORTUNITIES FACING SANTA MONICA BLVD
- EAST ACCESS TO I-10 AND I-405
- 53,000 CARS PER DAY
- BUILDING OFFERS 2 TANDEM PARKING IN REAR AND CITY PARKING LOT IS ALSO AVAILABLE BEHIND THE BUILDING

additional images

AERIAL