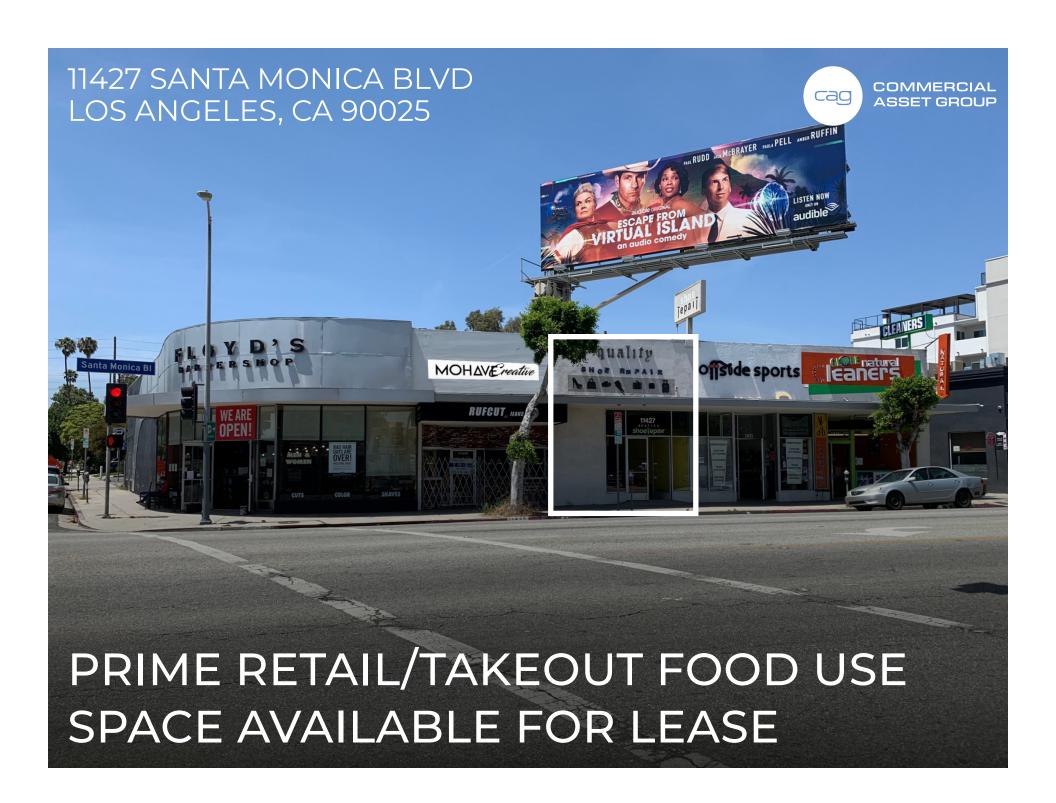

- PRIME RETAIL OR TAKEOUT FOOD USE ON SANTA MONICA BLVD IN WEST LOS ANGELES
- · SIGNALIZED CORNER OF BUTLER AVE AND SANTA MONICA BLVD, CLOSE TO MANY WESTSIDE AMENITIES
- IT IS LOCATED NEXT TO NEW FAMOUS GHOST KITCHEN "COLONY"
- · GREAT VISIBILITY AND SIGNAGE OPPORTUNITIES FACING SANTA MONICA BLVD
- EAST ACCESS TO I-10 AND I-405
- 53,000 CARS PER DAY
- BUILDING OFFERS 2 TANDEM PARKING IN REAR AND CITY PARKING LOT IS ALSO AVAILABLE BEHIND THE BUILDING