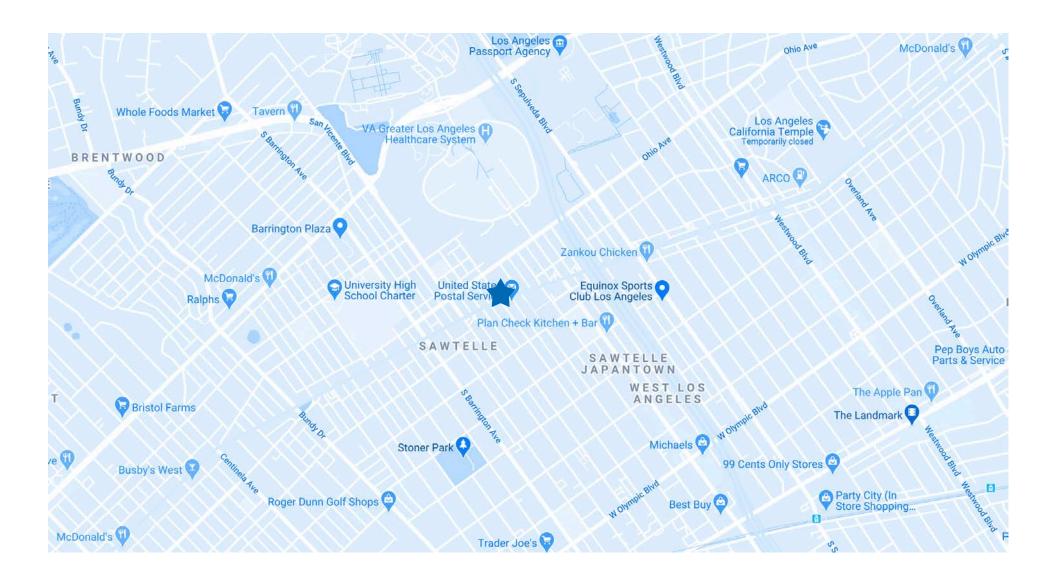

- PRIME RETAIL OR TAKEOUT FOOD USE ON SANTA MONICA BLVD IN WEST LOS ANGELES
- · SIGNALIZED CORNER OF BUTLER AVE AND SANTA MONICA BLVD, CLOSE TO MANY WESTSIDE AMENITIES
- IT IS LOCATED NEXT TO NEW FAMOUS GHOST KITCHEN "COLONY"
- · GREAT VISIBILITY AND SIGNAGE OPPORTUNITIES FACING SANTA MONICA BLVD
- EAST ACCESS TO I-10 AND I-405
- 53,000 CARS PER DAY
- BUILDING OFFERS 2 TANDEM PARKING IN REAR AND CITY PARKING LOT IS ALSO AVAILABLE BEHIND THE BUILDING