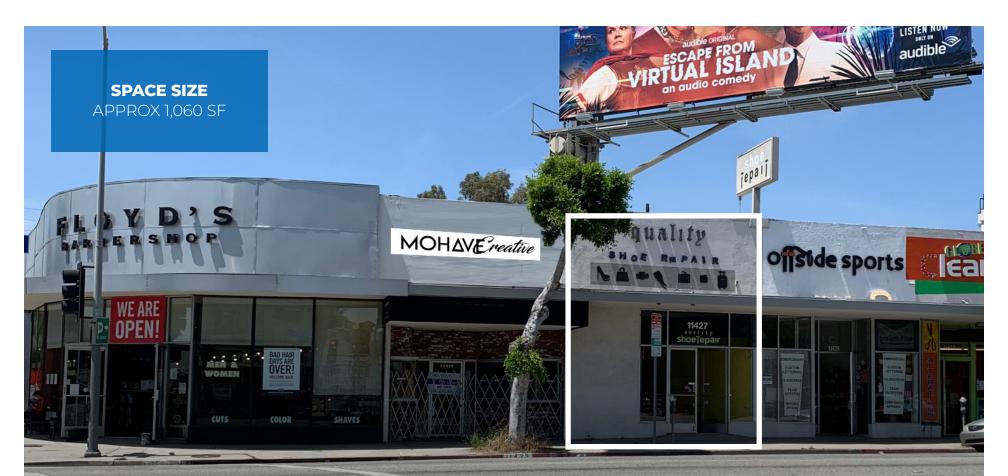

- PRIME RETAIL OR TAKEOUT FOOD USE ON SANTA MONICA BLVD IN WEST LOS ANGELES
- · SIGNALIZED CORNER OF BUTLER AVE AND SANTA MONICA BLVD, CLOSE TO MANY WESTSIDE AMENITIES
- IT IS LOCATED NEXT TO NEW FAMOUS GHOST KITCHEN "COLONY"
- · GREAT VISIBILITY AND SIGNAGE OPPORTUNITIES FACING SANTA MONICA BLVD
- EAST ACCESS TO I-10 AND I-405
- 53,000 CARS PER DAY
- BUILDING OFFERS 2 TANDEM PARKING IN REAR AND CITY PARKING LOT IS ALSO AVAILABLE BEHIND THE BUILDING