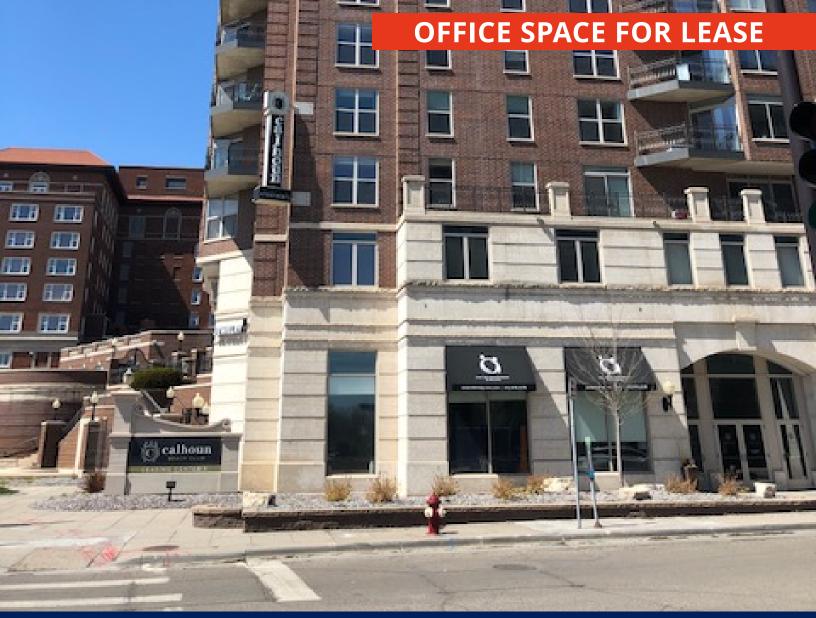

## Calhoun Beach Club | Property Overview

#### **OFFERING SUMMARY**

| Available  | Suite #1 1600 SF, 2nd Floor  |
|------------|------------------------------|
| Space:     | Suite #2 3900 SF 2nd Floor   |
|            | Suite #3 1300 SF, Main Floor |
|            | Suite #4 700 SF, Main Floor  |
| Lease Rate | \$30.00, Plus                |
|            | Utilities                    |
| Year Built | 1999                         |

#### PROPERTY HIGHLIGHTS

- Urban Eatery restaurant on site
- Attached ramp parking
- Calhoun Beach Club Fitness Center
- Abundant walkable amenities
- On site professional management
- Direct Access to Midtown Greenway Bike Trail
- Signage opportunities