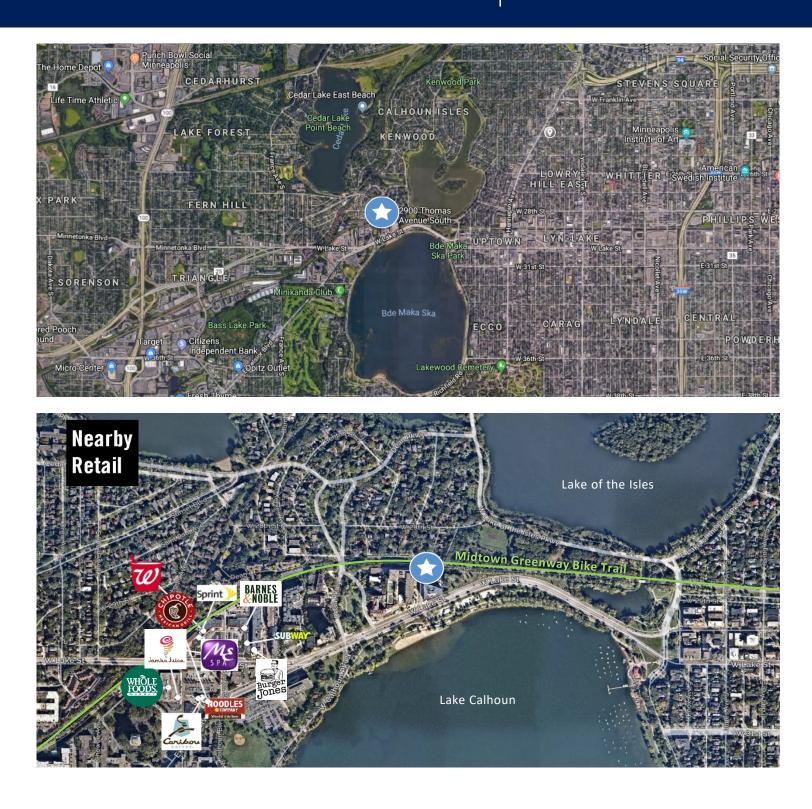

## Calhoun Beach Club | Property Overview

#### PROPERTY HIGHLIGHTS

- Urban Eatery restaurant on site
- Attached ramp parking
- Calhoun Beach Club Fitness Center
- Abundant walkable amenities
- On site professional management
- Direct Access to Midtown Greenway Bike Trail
- Signage opportunities