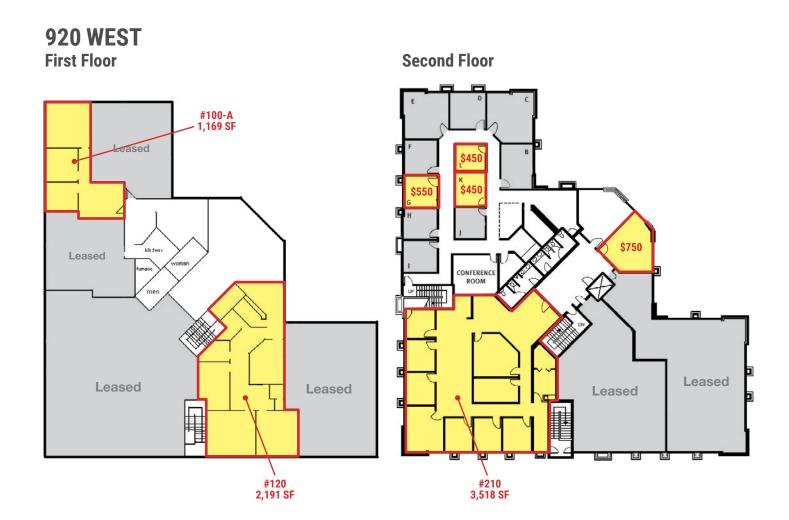

## **PROPERTY** FEATURES

- Former Dental Office Available
- Approximately 1,169 20,030 SF Available
- Executive Suites: 200 500 SF
- In the Center of Layton's Commercial Area
- Close to Restaurants & Layton Hills Mall
- Easy I-15 Access
- Parking Stalls 4.00/1,000
- In Suite Janitorial Not Included