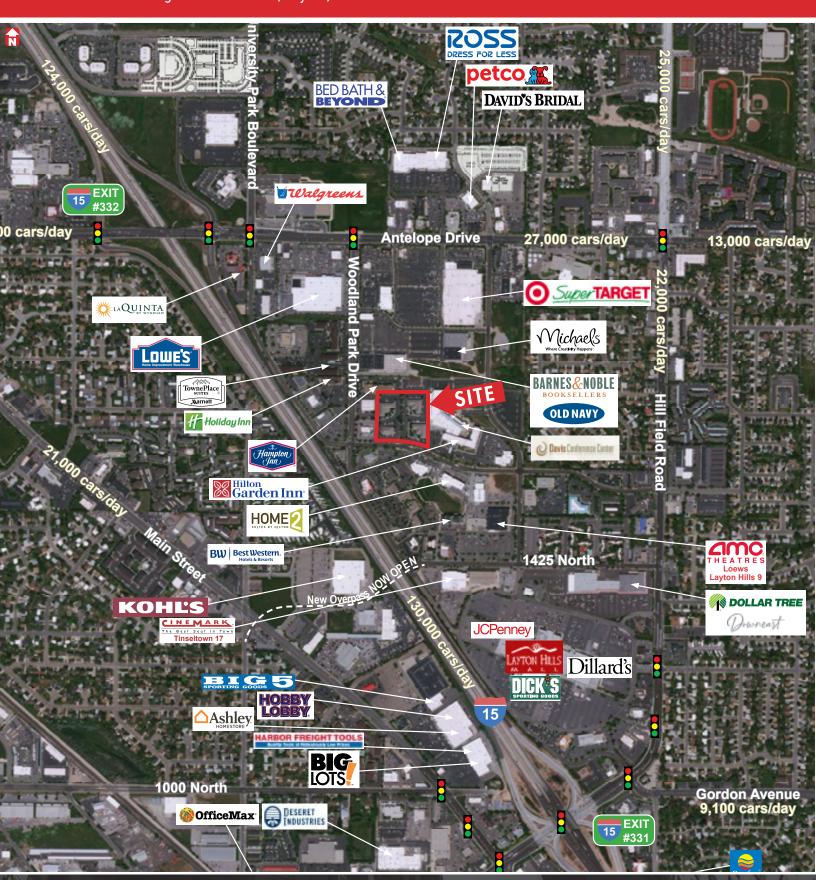

# FOR LEASE

## **PROPERTY** FEATURES

- Former Dental Office Available
- Approximately 1,169 20,030 SF Available
- Executive Suites: 200 500 SF
- In the Center of Layton's Commercial Area
- Close to Restaurants & Layton Hills Mall
- Easy I-15 Access
- Parking Stalls 4.00/1,000
- In Suite Janitorial Not Included

### **HERITAGE PARK**

872 - 920 West Heritage Park Boulevard, Layton, Utah 84041