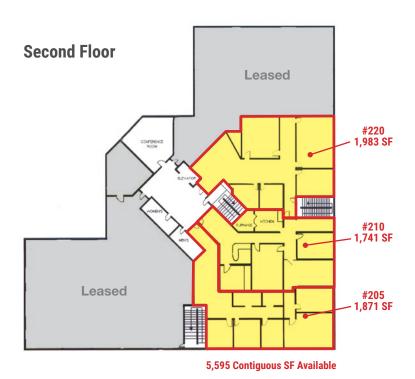

## **PROPERTY** FEATURES

- Former Dental Office Available
- Approximately 1,169 20,030 SF Available
- Executive Suites: 200 500 SF
- In the Center of Layton's Commercial Area
- Close to Restaurants & Layton Hills Mall
- Easy I-15 Access
- Parking Stalls 4.00/1,000
- In Suite Janitorial Not Included