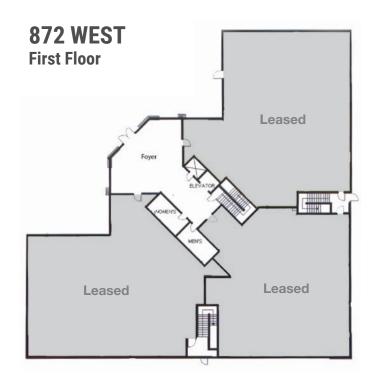

## **PROPERTY** FEATURES

- Former Dental Office Available
- Approximately 1,169 20,030 SF Available
- Executive Suites: 200 500 SF
- In the Center of Layton's Commercial Area
- Close to Restaurants & Layton Hills Mall
- Easy I-15 Access
- Parking Stalls 4.00/1,000
- In Suite Janitorial Not Included