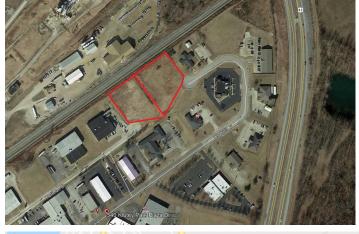

# **Klutey Park Plaza Double Lot For Sale / #1540**

540 Klutey Park Plaza, Henderson, KY 42420

Listing ID: 30545601 Status: Active

Property Type: Vacant Land For Sale

Possible Uses: Office Gross Land Area: 2.84 Acres Sale Price: \$200,000 **Unit Price:** \$70,422 Per Acre Cash to Seller Sale Terms: Nearest MSA: Evansville County: Henderson Tax ID/APN: 66-74.1 COMMERCIAL Zoning: **Property Visibility:** Excellent **Highway Access:** Hwy. 41

#### **Overview/Comments**

2.84 acres available for sale on desirable Klutey Park Plaza which is home to multiple medical offices. This double lot is located at the end of the cul de sac and is also accessible from Hoffman Road. Neighboring properties are the YMCA, Methodist Hospital and several private medical practices.