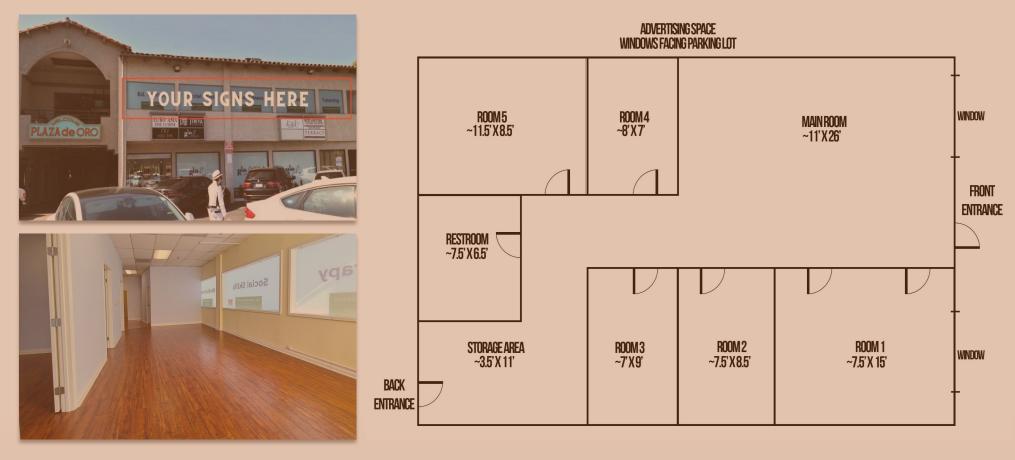

### RETAIL, MEDICAL, AND OFFICE FOR LEASE - PLAZA DE ORO

17151-253 Ventura Boulevard, Encino, CA 91316

17207-2: ±3,098 SF | \$2.95 PSF + .76 PSF NNN

FORMER REAL ESTATE OFFICE. GREAT FOR OFFICE + MEDICAL