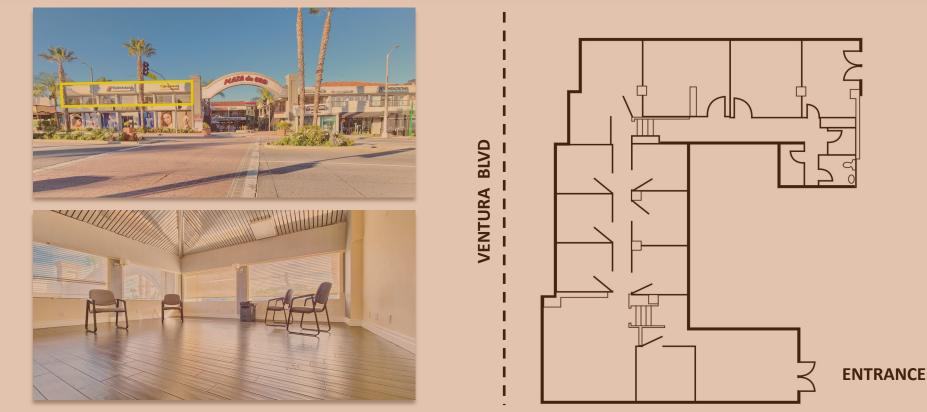

### RETAIL, MEDICAL, AND OFFICE FOR LEASE - PLAZA DE ORO

17151-253 Ventura Boulevard, Encino, CA 91316

FOR LEASE

### RETAIL, MEDICAL, AND OFFICE FOR LEASE - PLAZA DE ORO

17151-253 Ventura Boulevard, Encino, CA 91316

#### **FEATURES**

- High image neighborhood shopping center
- Great for medical, retail, office requirements
- Ground floor suites available
- Elevator access for 2nd floor suites
- Recessed lighting
- Excellent signage and visibility on Ventura Boulevard
- Lots of natural light
- Abundant convenient parking in close proximity to the premises
- Truck delivery access
- Walk score (75) very walkable

### **AREA AMENITES**

- Prime Encino Commons location on Ventura Boulevard
- Located in the Business Improvement District Corridor
- Heavy pedestrian and automobile traffic
- Located in front of a signalized intersection
- Located at the heart of Encino Commons on Ventura Boulevard
- Neighboring tenants include: Michael's Petsmart, Laemmle Theaters, Menchie's, Verizon, T-mobile, Chilis, Yogurtland, The Habit Burger, Sports Clips, Chase Bank, Wells Fargo, Jamba Juice, Starbucks, CVS, and Coffee Bean
- Close proximity to the 101 FWY