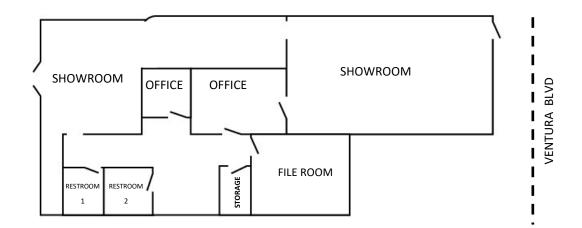

### RETAIL, MEDICAL, AND OFFICE FOR LEASE - PLAZA DE ORO

17151-253 Ventura Boulevard, Encino, CA 91316

17203-5: ±1,040 SF | \$3.30 PSF + .76 PSF MG

#### FORMER INSURANCE OFFICE + SPECIAL NEEDS LEARNING. GREAT FOR RETAIL, OFFICE, AND MEDICAL