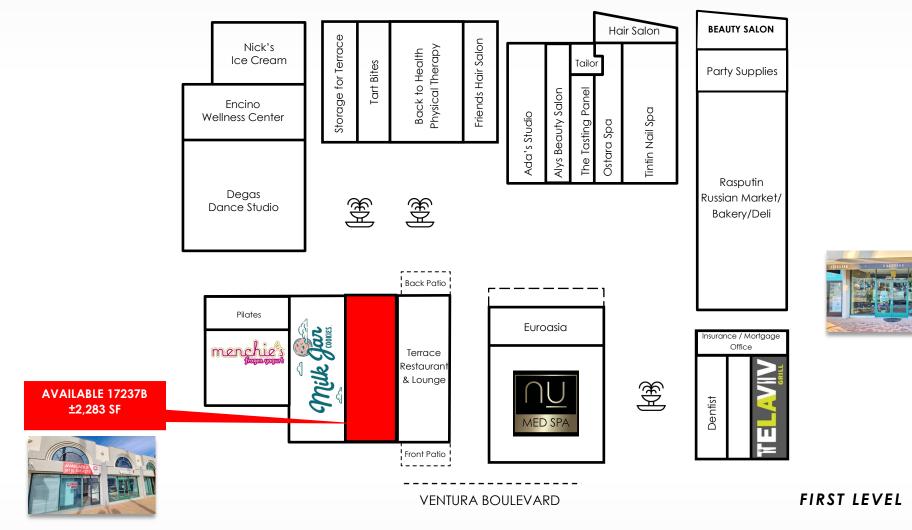

#### **RENTAL RATE**

17237-B Ventura Blvd ±2,283 SF \$3.95 PSF + \$0.76 PSF NNN

### 17237B: ±2,283 SF | \$3.95 PSF + 0.76 PSF NNN | FORMER VERIZON