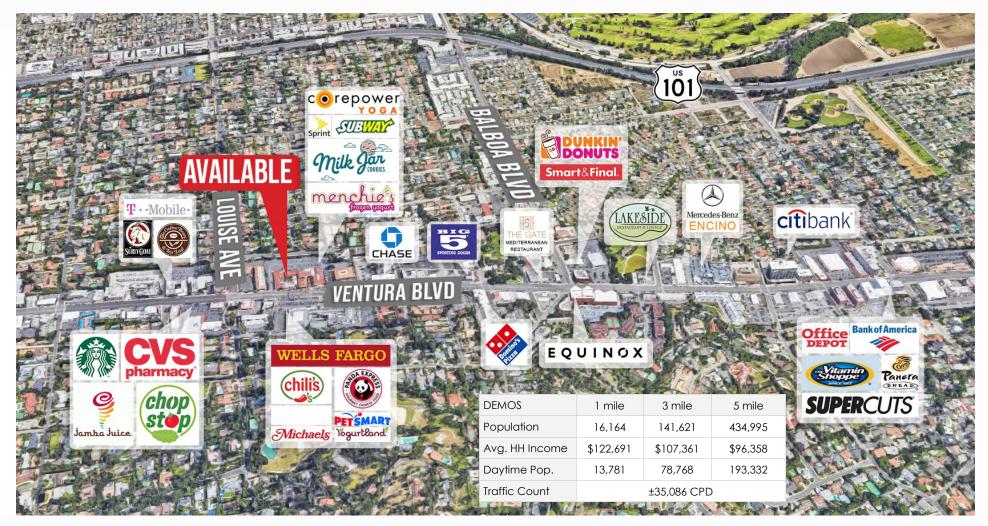

### **AREA AMENITES**

- Prime Encino Commons location on Ventura Boulevard
- Located in the Business Improvement District Corridor
- Heavy pedestrian and automobile traffic
- Located in front of a signalized intersection
- Located at the heart of Encino Commons on Ventura Boulevard
- Neighboring tenants include: Michael's Petsmart, Laemmle Theaters, Menchie's, Verizon, T-mobile, Chilis, Yogurtland, The Habit Burger, Sports Clips, Chase Bank, Wells Fargo, Jamba Juice, Starbucks, CVS, and Coffee Bean
- Close proximity to the 101 FWY