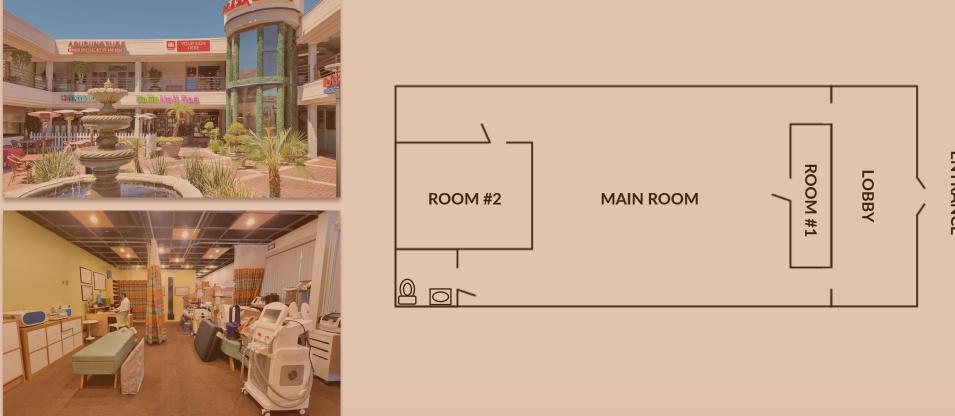

### 17203-1: ±1,155 SF | \$2.75 PSF + .76 PSF MG

FORMER HEALTH CLINIC. GREAT FOR RETAIL, OFFICE, AND MEDICAL