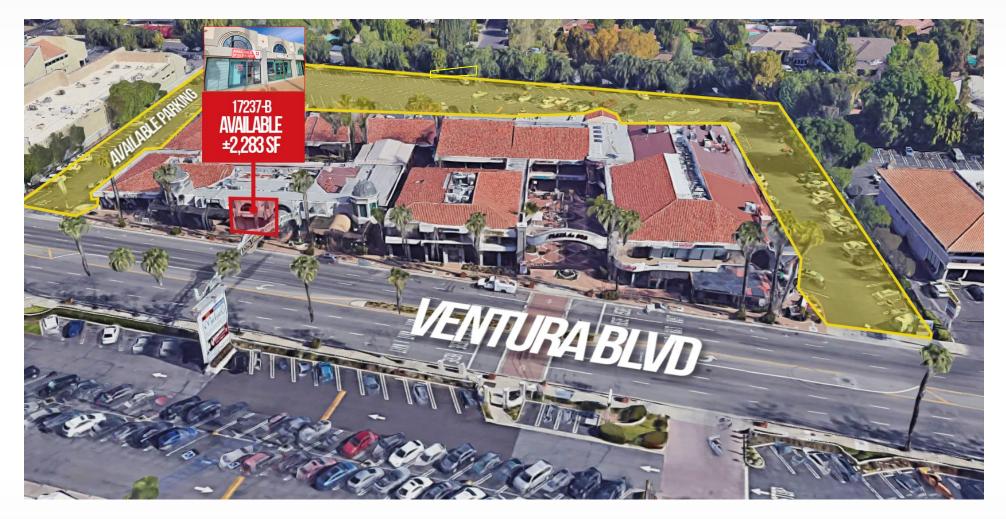

#### **RENTAL RATE**

17237-B Ventura Blvd ±2,283 SF \$3.95 PSF + \$0.76 PSF NNN

### 17237B: ±2,283 SF | \$3.95 PSF + 0.76 PSF NNN | FORMER VERIZON