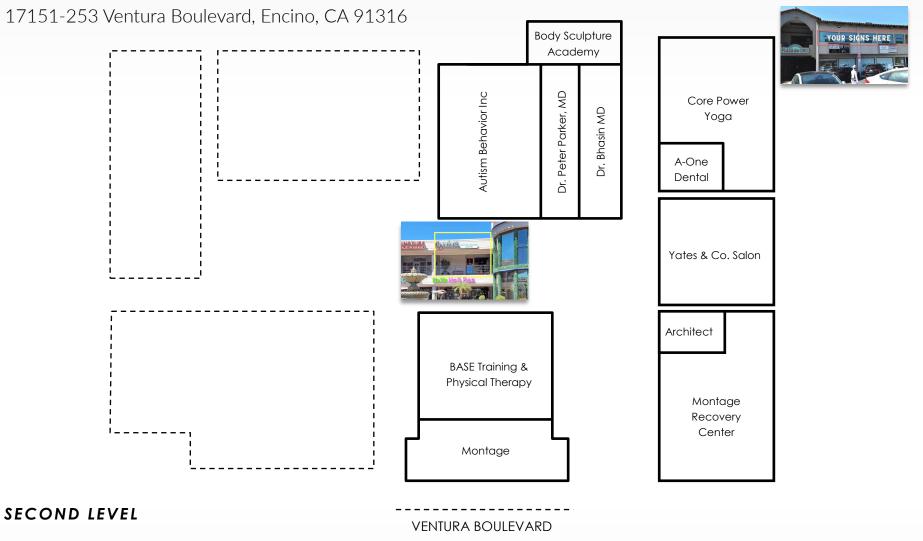

### RETAIL, MEDICAL, AND OFFICE FOR LEASE - PLAZA DE ORO

17151-253 Ventura Boulevard, Encino, CA 91316