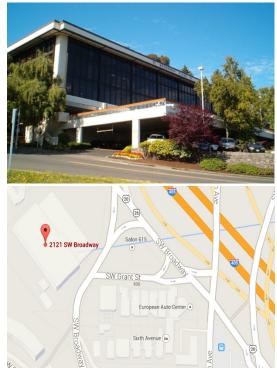

# Broadway Plaza

2121 SW Broadway, Portland, OR

#### **Office Space**

Broadway Plaza is a three-story office building over two levels of parking, adjacent to I-405. The building features floor-to-ceiling exterior windows with great views, easy access to I-405, and within walking distance of restuarants.