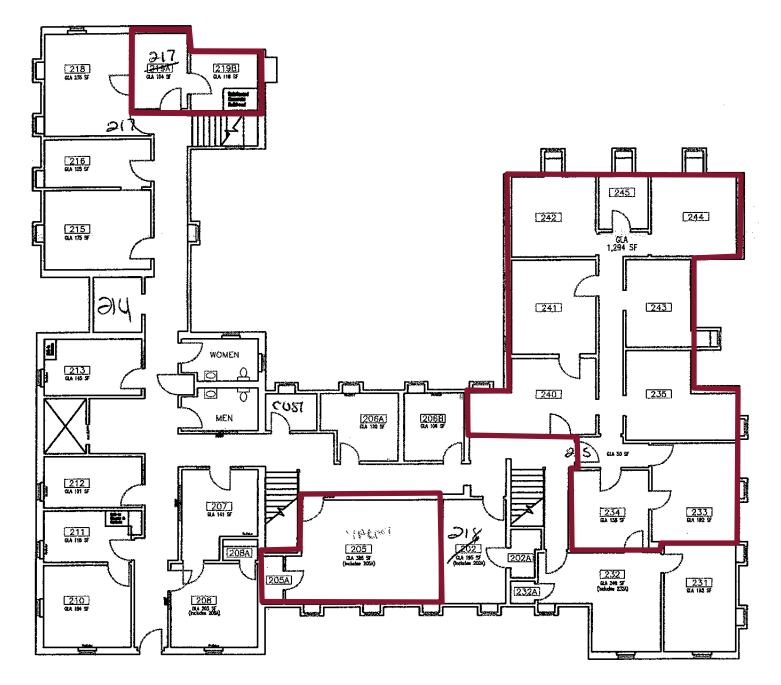

## **Property Features**

• Building Size: 3,539 SF

| Available Space |                          |
|-----------------|--------------------------|
| Suite 205:      | 423 RSF (\$740/month)    |
| Suite 217:      | 245 RSF (\$430/month)    |
| Suite 233/234:  | 400 RSF (\$700/month)    |
| Suite 235:      | 1,700 RSF (\$2900/month) |
|                 | (can be subdivided)      |

### SECOND FLOOR

For more information, contact: